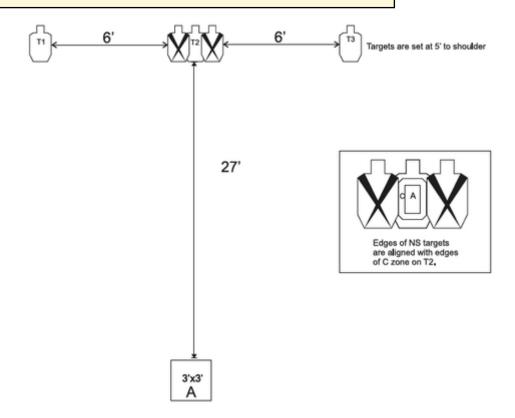

#### 4. CM 13-04 The Roscoe Rattle

| CoF     | Virginia count - Long                | Points     | 90 p   |
|---------|--------------------------------------|------------|--------|
| Targets | 3 paper, 2 no-shoot, Total 3 targets | Min rounds | 18     |
| Firearm | Handgun                              | Match-%    | 12.00% |

| Procedure               | Standing in Area A, facing uprange, fingers touching head above ears. Gun loaded and holstered.                                                |
|-------------------------|------------------------------------------------------------------------------------------------------------------------------------------------|
| Starting position       | String 1: On signal, turn and engage T2 with 6 rounds only, from within area A. String 2: On signal,                                           |
| Firearm ready condition |                                                                                                                                                |
| Start on                | Audible signal                                                                                                                                 |
| Stop on                 | Last shot                                                                                                                                      |
| Penalties               | As per current edition of rules                                                                                                                |
| Safety angles           | L/R                                                                                                                                            |
| Setup notes             | Edges of no-shoot targets are aligned with edges of C zone on T2. All targets are set at 5 feet at shoulders. Spacing is 6 feet, edge to edge. |