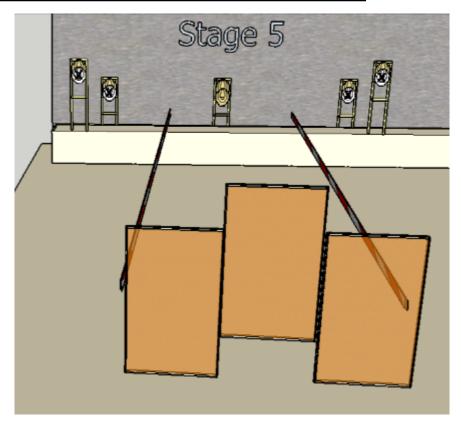

# 5. UpnDown

| CoF     | Comstock - Medium                    | Points     | 60 p   |
|---------|--------------------------------------|------------|--------|
| Targets | 6 paper, 4 no-shoot, Total 6 targets | Min rounds | 12     |
| Firearm | Rifle                                | Match-%    | 12.00% |

| Procedure               | On start signal engage all targets as they become visible. Red and white tape = walls extending up to infinity |
|-------------------------|----------------------------------------------------------------------------------------------------------------|
| Starting position       | Starting in box A facing down range                                                                            |
| Firearm ready condition | Option 1                                                                                                       |
| Start on                | Audible signal                                                                                                 |
| Stop on                 | Last shot                                                                                                      |
| Penalties               | As per current edition of rules                                                                                |
| Safety angles           | markers on range shown by RO                                                                                   |
| Setup notes             | Shootin Score It https://ehootpoorsit.com 2025.09.05.00:05                                                     |