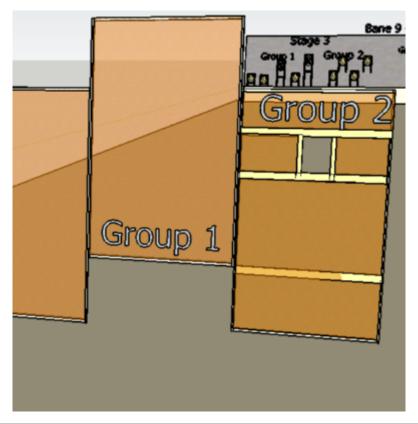

# 3. accurate aiming

| CoF     | Comstock - Medium                    | Points     | 90 p   |
|---------|--------------------------------------|------------|--------|
| Targets | 9 paper, 2 no-shoot, Total 9 targets | Min rounds | 18     |
| Firearm | Rifle                                | Match-%    | 18.00% |

| Procedure               | on start signal engage all targets as they become visible. Group 1 using lower opening 1 in wall and Group 2 using higer opening in wall. |
|-------------------------|-------------------------------------------------------------------------------------------------------------------------------------------|
| Starting position       | Starting in box facing downrange                                                                                                          |
| Firearm ready condition | Option 3                                                                                                                                  |
| Start on                | Audible signal                                                                                                                            |
| Stop on                 | Last shot                                                                                                                                 |
| Penalties               | As per current edition of rules                                                                                                           |
| Safety angles           | markers on range shown by RO                                                                                                              |
| Setup notes             |                                                                                                                                           |