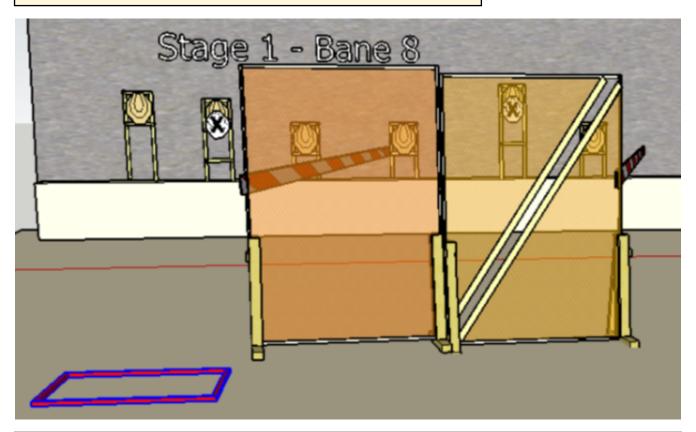

### 1. Short and sweet

| CoF     | Comstock - Medium                    | Points     | 60 p   |
|---------|--------------------------------------|------------|--------|
| Targets | 6 paper, 2 no-shoot, Total 6 targets | Min rounds | 12     |
| Firearm | Rifle                                | Match-%    | 12.00% |

| Procedure               | On start signal engage all targets as they become visible. Red and white tape = walls extending up to infinity |
|-------------------------|----------------------------------------------------------------------------------------------------------------|
| Starting position       | Standing in box facing downrange                                                                               |
| Firearm ready condition | Option 1                                                                                                       |
| Start on                | Audible signal                                                                                                 |
| Stop on                 | Last shot                                                                                                      |
| Penalties               | As per current edition of rules                                                                                |
| Safety angles           | markers on range shown by RO                                                                                   |
| Setup notes             | Chartle Coard It https://sheetreespit.com. 2005.00.05                                                          |