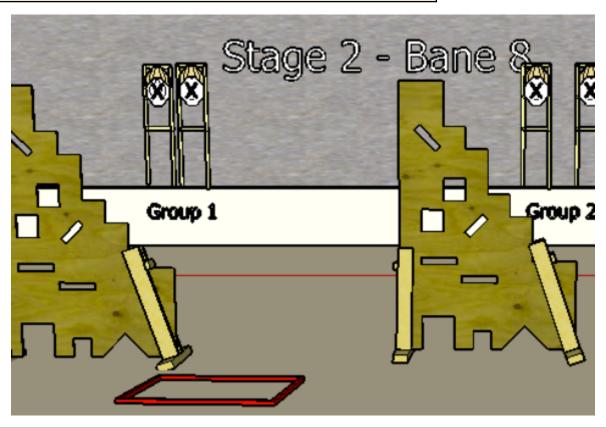

#### 2. mirror

| CoF     | Comstock - Short                     | Points     | 40 p  |
|---------|--------------------------------------|------------|-------|
| Targets | 4 paper, 4 no-shoot, Total 4 targets | Min rounds | 8     |
| Firearm | Rifle                                | Match-%    | 8.00% |

| Procedure               | On start signal engage all targets as they become visible. Target group 1 using openings in left barricade and target group 2 using openings in right barricade. |
|-------------------------|------------------------------------------------------------------------------------------------------------------------------------------------------------------|
| Starting position       | Standing in box facing downrange                                                                                                                                 |
| Firearm ready condition | Option 1                                                                                                                                                         |
| Start on                | Audible signal                                                                                                                                                   |
| Stop on                 | Last shot                                                                                                                                                        |
| Penalties               | As per current edition of rules                                                                                                                                  |
| Safety angles           | markers on range shown by RO                                                                                                                                     |
| Setup notes             | Shoot'n Score It https://shootnscoreit.com 2025-08-05 09:06                                                                                                      |