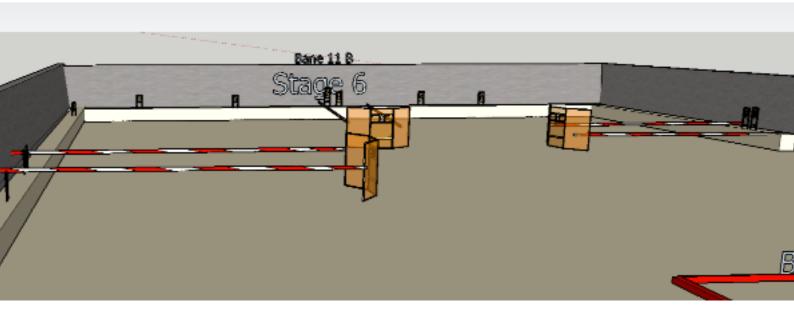

### 6. Remember em all

| CoF     | Comstock - Long                        | Points     | 160 p  |
|---------|----------------------------------------|------------|--------|
| Targets | 16 paper, 5 no-shoot, Total 16 targets | Min rounds | 32     |
| Firearm | Rifle                                  | Match-%    | 32.00% |

| Procedure               | On start signal engage all targets as they become visible from BOX A. After leaving BOX A shooter are only allowed to engage targets using the 3 openings in walls. Red and white tape = walls extending up to infinity |
|-------------------------|-------------------------------------------------------------------------------------------------------------------------------------------------------------------------------------------------------------------------|
| Starting position       | Standing anywhere in box A                                                                                                                                                                                              |
| Firearm ready condition | Option 1                                                                                                                                                                                                                |
| Start on                | Audible signal                                                                                                                                                                                                          |
| Stop on                 | Last shot                                                                                                                                                                                                               |
| Penalties               | As per current edition of rules                                                                                                                                                                                         |
| Safety angles           | markers on range shown by RO                                                                                                                                                                                            |
| Setup notes             |                                                                                                                                                                                                                         |