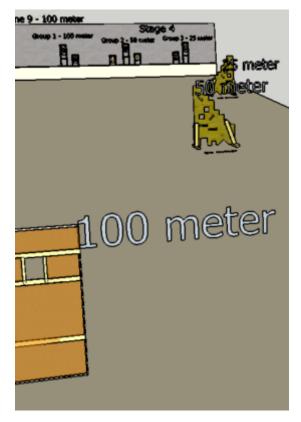

### 4. Move fast

| CoF     | Comstock - Medium                    | Points     | 90 p   |
|---------|--------------------------------------|------------|--------|
| Targets | 9 paper, 3 no-shoot, Total 9 targets | Min rounds | 18     |
| Firearm | Rifle                                | Match-%    | 18.00% |

| Procedure               | On start signal engage targets as they become visible. Target group 1 from 100 meter using opening in wall at 100 meters. Target group 2 using opening in barricade at 50 meters. Target group 3 using opening in barricade at 25 meters |
|-------------------------|------------------------------------------------------------------------------------------------------------------------------------------------------------------------------------------------------------------------------------------|
| Starting position       | Standing in box facing downrange                                                                                                                                                                                                         |
| Firearm ready condition | Option 1                                                                                                                                                                                                                                 |
| Start on                | Audible signal                                                                                                                                                                                                                           |
| Stop on                 | Last shot                                                                                                                                                                                                                                |
| Penalties               | As per current edition of rules                                                                                                                                                                                                          |
| Safety angles           | markers on range shown by RO                                                                                                                                                                                                             |
| Setup notes             | Shootin Score It https://ehootreegrait.com 2025.09.05.00:06                                                                                                                                                                              |