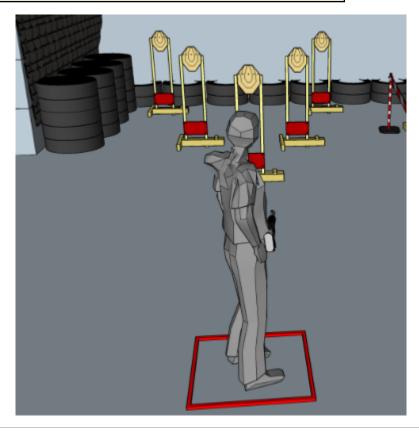

## 1. Make like an A-10

| CoF     | Comstock - Short         | Points     | 50 p   |
|---------|--------------------------|------------|--------|
| Targets | 5 paper, Total 5 targets | Min rounds | 10     |
| Firearm | Rifle                    | Match-%    | 22.73% |

| Procedure               | On start signal engage all targets within the demarcated area. All shots must be fired from box |
|-------------------------|-------------------------------------------------------------------------------------------------|
| Starting position       | In box                                                                                          |
| Firearm ready condition | 1                                                                                               |
| Start on                | Audible signal                                                                                  |
| Stop on                 | Last shot                                                                                       |
| Penalties               | As per current edition of rules                                                                 |
| Safety angles           | Left/right: 90deg when facing berm, vertical: top of berm, horizontal when reloading            |
| Setup notes             | Shootin Soore It https://ehootpooreit.com 2025.07.09.05:22                                      |