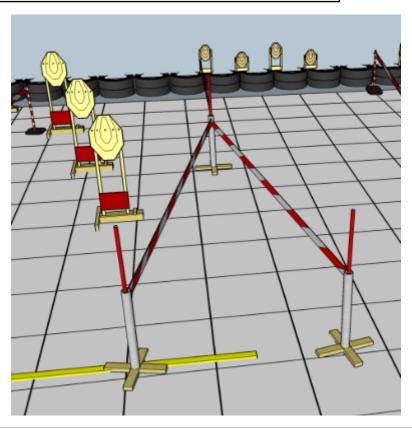

## 2. Bigg'n'smalls

| CoF     | Comstock - Medium        | Points     | 70 p   |
|---------|--------------------------|------------|--------|
| Targets | 7 paper, Total 7 targets | Min rounds | 14     |
| Firearm | Rifle                    | Match-%    | 31.82% |

| Procedure               | On start signal engage all targets within the demarcated area. Red/white tape = walls extending up/down to infinity |
|-------------------------|---------------------------------------------------------------------------------------------------------------------|
| Starting position       | Anywhere in demarcated area                                                                                         |
| Firearm ready condition | 1                                                                                                                   |
| Start on                | Audible signal                                                                                                      |
| Stop on                 | Last shot                                                                                                           |
| Penalties               | As per current edition of rules                                                                                     |
| Safety angles           | Left/right: 90deg when facing berm, vertical: top of berm, horizontal when reloading                                |
| Setup notes             | Shoot'n Score It https://shootnscoreit.com 2025-07-08 06:33                                                         |