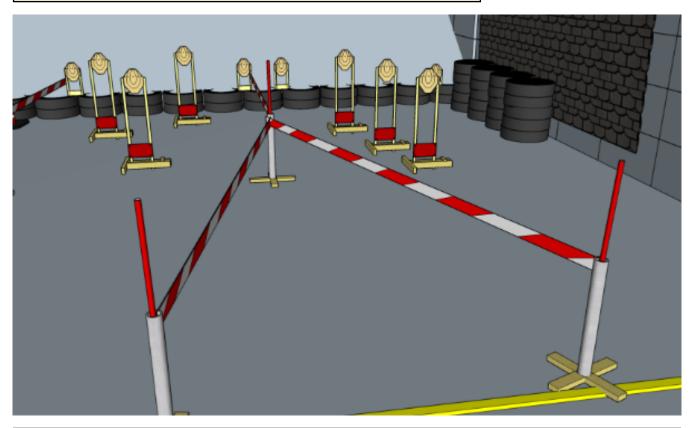

## 3. Talls'n'shorts

| CoF     | Comstock - Medium          | Points     | 100 p  |
|---------|----------------------------|------------|--------|
| Targets | 10 paper, Total 10 targets | Min rounds | 20     |
| Firearm | Rifle                      | Match-%    | 45.45% |

| Procedure               | On start signal engage all targets within the demarcated area. Red/white tape = walls extending up/down to infinity |
|-------------------------|---------------------------------------------------------------------------------------------------------------------|
| Starting position       | Anywhere in demarcated area                                                                                         |
| Firearm ready condition | 1                                                                                                                   |
| Start on                | Audible signal                                                                                                      |
| Stop on                 | Last shot                                                                                                           |
| Penalties               | As per current edition of rules                                                                                     |
| Safety angles           | Left/right: 90deg when facing berm, vertical: top of berm, horizontal when reloading                                |
| Setup notes             | Shoot'n Score It https://shootpscoreit.com 2025-07-08 06:33                                                         |