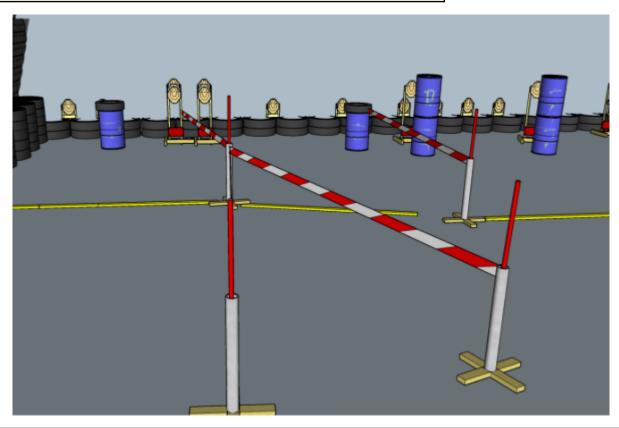

| Procedure               | On start signal engage all targets within the demarcated area. Tirethreads on ground = faultline. Red/white tape = walls extending up/down to infinity |
|-------------------------|--------------------------------------------------------------------------------------------------------------------------------------------------------|
| Starting position       | Left side of stage, RO demonstrates                                                                                                                    |
| Firearm ready condition | 1, loaded & holstered                                                                                                                                  |
| Start on                | Audible signal                                                                                                                                         |
| Stop on                 | Last shot                                                                                                                                              |
| Penalties               | As per current edition of rules                                                                                                                        |
| Safety angles           | Left: mark, end of building, right: box on ground/90deg when facing berm, vertical: top of berm, horizontal when reloading                             |
| Setup notes             | Chaptha Coord to better Web actrosperit agent 2005 00 05 00 05                                                                                         |

| Procedure               | On start signal engage all targets within the demarcated area. Tirethreads on ground = faultline. Red/white tape = walls extending up/down to infinity. Targets marked "Bonus" (two poppers, 1 each side) are voluntary for handgun, compulsory for PCC |
|-------------------------|---------------------------------------------------------------------------------------------------------------------------------------------------------------------------------------------------------------------------------------------------------|
| Starting position       | In center, RO demonstrates                                                                                                                                                                                                                              |
| Firearm ready condition | 1, loaded & holstered                                                                                                                                                                                                                                   |
| Start on                | Audible signal                                                                                                                                                                                                                                          |
| Stop on                 | Last shot                                                                                                                                                                                                                                               |
| Penalties               | As per current edition of rules                                                                                                                                                                                                                         |
| Safety angles           | Left: box on ground, right: mark on wall, vertical: top of berm (logs), horizontal when reloading                                                                                                                                                       |
| Setup notes             |                                                                                                                                                                                                                                                         |

| Procedure               | On start signal engage all targets within the demarcated area. Tirethreads on ground = faultline. Red/white tape = walls extending up/down to infinity. Target marked "Bonus" is voluntary for handgun, compulsory for PCC |
|-------------------------|----------------------------------------------------------------------------------------------------------------------------------------------------------------------------------------------------------------------------|
| Starting position       | Center of wall, RO demonstrates                                                                                                                                                                                            |
| Firearm ready condition | 1, ready and holstered                                                                                                                                                                                                     |
| Start on                | Audible signal                                                                                                                                                                                                             |
| Stop on                 | Last shot                                                                                                                                                                                                                  |
| Penalties               | As per current edition of rules                                                                                                                                                                                            |
| Safety angles           | Same as stage 3                                                                                                                                                                                                            |
| Setup notes             | Shootin Soore It https://ehootpooresit.com 2025.09.25.00.25                                                                                                                                                                |