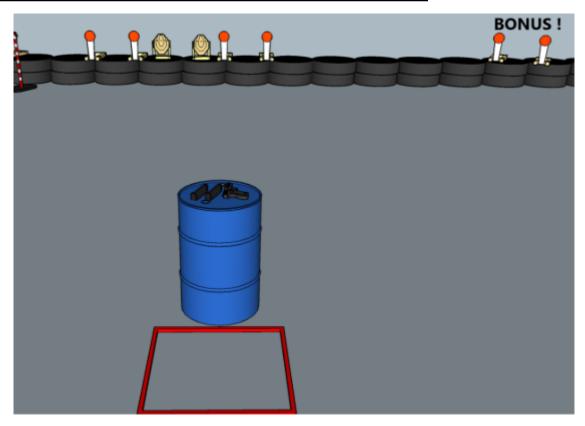

### 2. Lucky Luke

| CoF     | Comstock - Short                                        | Points     | 60 p   |
|---------|---------------------------------------------------------|------------|--------|
| Targets | 2 paper, 2 disappering/bonus, 4 popper, Total 8 targets | Min rounds | 8      |
| Firearm | Handgun                                                 | Match-%    | 12.24% |

| Procedure               | On start signal engage all targets within the demarcated area. All shots must be fired from within box. All magazines to be used on barrel. Targets marked "Bonus" (two poppers, far right) are voluntary for handgun, compulsory for PCC |
|-------------------------|-------------------------------------------------------------------------------------------------------------------------------------------------------------------------------------------------------------------------------------------|
| Starting position       | Standing relaxed in box                                                                                                                                                                                                                   |
| Firearm ready condition | 3, empty                                                                                                                                                                                                                                  |
| Start on                | Audible signal                                                                                                                                                                                                                            |
| Stop on                 | Last shot                                                                                                                                                                                                                                 |
| Penalties               | As per current edition of rules                                                                                                                                                                                                           |
| Safety angles           | Same as stage 1                                                                                                                                                                                                                           |
| Setup notes             | Shootin Score it https://ehootroopreit.com 2025.09.25.00:25                                                                                                                                                                               |