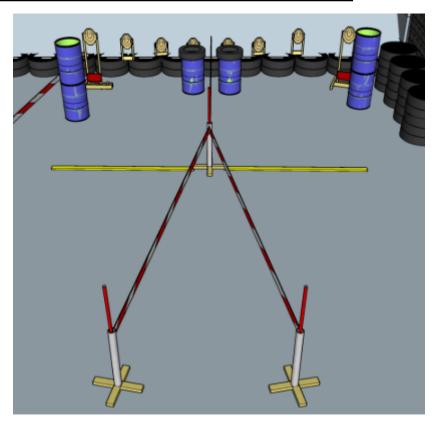

| Procedure               | On start signal engage all targets within the demarcated area. Tirethreads on ground = faultline. Red/white tape = walls extending up/down to infinity |
|-------------------------|--------------------------------------------------------------------------------------------------------------------------------------------------------|
| Starting position       | Left side of stage, RO demonstrates                                                                                                                    |
| Firearm ready condition | 1, loaded & holstered                                                                                                                                  |
| Start on                | Audible signal                                                                                                                                         |
| Stop on                 | Last shot                                                                                                                                              |
| Penalties               | As per current edition of rules                                                                                                                        |
| Safety angles           | Left: mark, end of building, right: box on ground/90deg when facing berm, vertical: top of berm, horizontal when reloading                             |
| Setup notes             | Chaptha Coord to better Web actrosperit agent 2005 00 05 00 05                                                                                         |

| Procedure               | On start signal engage all targets within the demarcated area. Tirethreads on ground = faultline. Red/white tape = walls extending up/down to infinity. Targets marked "Bonus" (two poppers, 1 each side) are voluntary for handgun, compulsory for PCC |
|-------------------------|---------------------------------------------------------------------------------------------------------------------------------------------------------------------------------------------------------------------------------------------------------|
| Starting position       | In center, RO demonstrates                                                                                                                                                                                                                              |
| Firearm ready condition | 1, loaded & holstered                                                                                                                                                                                                                                   |
| Start on                | Audible signal                                                                                                                                                                                                                                          |
| Stop on                 | Last shot                                                                                                                                                                                                                                               |
| Penalties               | As per current edition of rules                                                                                                                                                                                                                         |
| Safety angles           | Left: box on ground, right: mark on wall, vertical: top of berm (logs), horizontal when reloading                                                                                                                                                       |
| Setup notes             |                                                                                                                                                                                                                                                         |

| Procedure               | On start signal engage all targets within the demarcated area. Tirethreads on ground = faultline. Red/white tape = walls extending up/down to infinity. Target marked "Bonus" is voluntary for handgun, compulsory for PCC |
|-------------------------|----------------------------------------------------------------------------------------------------------------------------------------------------------------------------------------------------------------------------|
| Starting position       | Center of wall, RO demonstrates                                                                                                                                                                                            |
| Firearm ready condition | 1, ready and holstered                                                                                                                                                                                                     |
| Start on                | Audible signal                                                                                                                                                                                                             |
| Stop on                 | Last shot                                                                                                                                                                                                                  |
| Penalties               | As per current edition of rules                                                                                                                                                                                            |
| Safety angles           | Same as stage 3                                                                                                                                                                                                            |
| Setup notes             | Shootin Soore It https://ehootpooresit.com 2025.09.25.00.25                                                                                                                                                                |