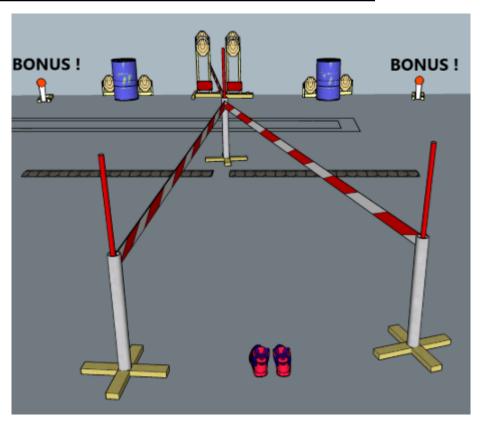

### 3. Step to the side, then the other

| CoF     | Comstock - Medium                              | Points     | 100 p  |
|---------|------------------------------------------------|------------|--------|
| Targets | 8 paper, 2 disappering/bonus, Total 10 targets | Min rounds | 16     |
| Firearm | Handgun                                        | Match-%    | 20.41% |

| Procedure               | On start signal engage all targets within the demarcated area. Tirethreads on ground = faultline. Red/white tape = walls extending up/down to infinity. Targets marked "Bonus" (two poppers, 1 each side) are voluntary for handgun, compulsory for PCC |
|-------------------------|---------------------------------------------------------------------------------------------------------------------------------------------------------------------------------------------------------------------------------------------------------|
| Starting position       | In center, RO demonstrates                                                                                                                                                                                                                              |
| Firearm ready condition | 1, loaded & holstered                                                                                                                                                                                                                                   |
| Start on                | Audible signal                                                                                                                                                                                                                                          |
| Stop on                 | Last shot                                                                                                                                                                                                                                               |
| Penalties               | As per current edition of rules                                                                                                                                                                                                                         |
| Safety angles           | Left: box on ground, right: mark on wall, vertical: top of berm (logs), horizontal when reloading                                                                                                                                                       |
| Setup notes             |                                                                                                                                                                                                                                                         |