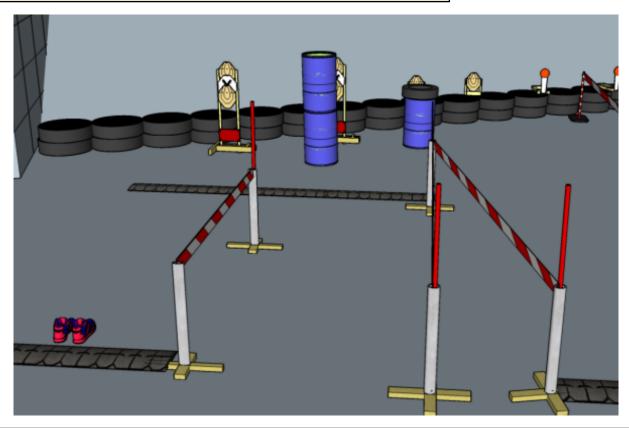

## 1. Forward, backward, step to the side

| CoF     | Comstock - Medium                  | Points     | 65 p   |
|---------|------------------------------------|------------|--------|
| Targets | 6 paper, 1 popper, Total 7 targets | Min rounds | 13     |
| Firearm | Handgun                            | Match-%    | 13.27% |

| Procedure               | On start signal engage all targets within the demarcated area. Tirethreads on ground = faultline. Red/white tape = walls extending up/down to infinity |
|-------------------------|--------------------------------------------------------------------------------------------------------------------------------------------------------|
| Starting position       | Left side of stage, RO demonstrates                                                                                                                    |
| Firearm ready condition | 1, loaded & holstered                                                                                                                                  |
| Start on                | Audible signal                                                                                                                                         |
| Stop on                 | Last shot                                                                                                                                              |
| Penalties               | As per current edition of rules                                                                                                                        |
| Safety angles           | Left: mark, end of building, right: box on ground/90deg when facing berm, vertical: top of berm, horizontal when reloading                             |
| Setup notes             | Chaptha Coord to better Web actrosperit agent 2005 00 05 00 05                                                                                         |