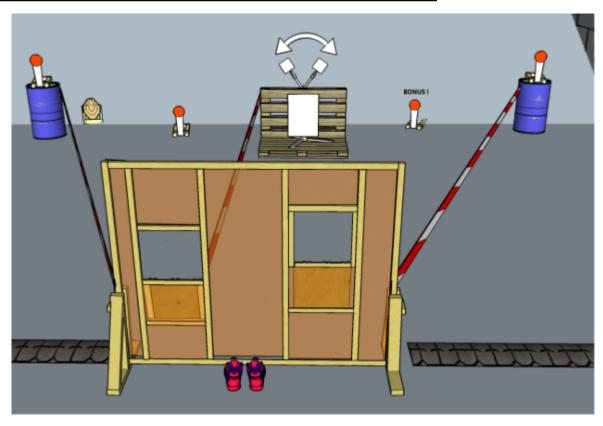

### 4. Side to side, looking through

| CoF     | Comstock - Short                                                  | Points     | 45 p  |
|---------|-------------------------------------------------------------------|------------|-------|
| Targets | 1 paper, 1 disappering/bonus, 3 popper, 2 plates, Total 7 targets | Min rounds | 7     |
| Firearm | Handgun                                                           | Match-%    | 9.18% |

| Procedure               | On start signal engage all targets within the demarcated area. Tirethreads on ground = faultline. Red/white tape = walls extending up/down to infinity. Target marked "Bonus" is voluntary for handgun, compulsory for PCC |
|-------------------------|----------------------------------------------------------------------------------------------------------------------------------------------------------------------------------------------------------------------------|
| Starting position       | Center of wall, RO demonstrates                                                                                                                                                                                            |
| Firearm ready condition | 1, ready and holstered                                                                                                                                                                                                     |
| Start on                | Audible signal                                                                                                                                                                                                             |
| Stop on                 | Last shot                                                                                                                                                                                                                  |
| Penalties               | As per current edition of rules                                                                                                                                                                                            |
| Safety angles           | Same as stage 3                                                                                                                                                                                                            |
| Setup notes             | Shootin Soore It https://ehootpooresit.com 2025.09.25.00.25                                                                                                                                                                |