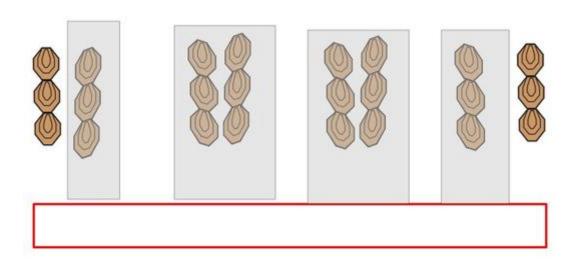

# 1. ONE HIT WONDER

| CoF     | Comstock - Medium          | Points     | 120 p |
|---------|----------------------------|------------|-------|
| Targets | 24 paper, Total 24 targets | Min rounds | 24    |
| Firearm | Handgun                    | Match-%    | 8.89% |

| Procedure               | On signal, engage all targets within the designated area with ONE (1) round each. |
|-------------------------|-----------------------------------------------------------------------------------|
| Starting position       | Standing anywhere in designated area. Gun loaded and holstered                    |
| Firearm ready condition |                                                                                   |
| Start on                |                                                                                   |
| Stop on                 |                                                                                   |
| Penalties               |                                                                                   |
| Safety angles           |                                                                                   |
| Setup notes             |                                                                                   |