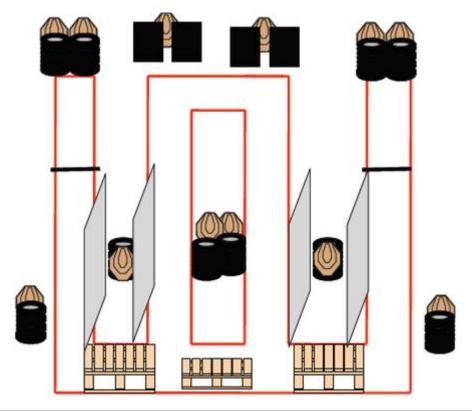

#### 9. BRING IT??

| CoF     | Comstock - Medium                                | Points     | 120 p |
|---------|--------------------------------------------------|------------|-------|
| Targets | 11 paper, 2 popper, 2 no-shoot, Total 13 targets | Min rounds | 24    |
| Firearm | Handgun                                          | Match-%    | 8.89% |

Procedure
Procedure
On signal engage all targets within the designated area. Picking up the briefcase will remove the NS from T8. The briefcase must be dropped into right or left basket. If the briefcase is picked up, the shooter must carry it while shooting at T6, T7, T8, IP1 and IP2, then dropped into the basket. Failing to hit the basket with briefcase before the last shot, will result in one procedural.