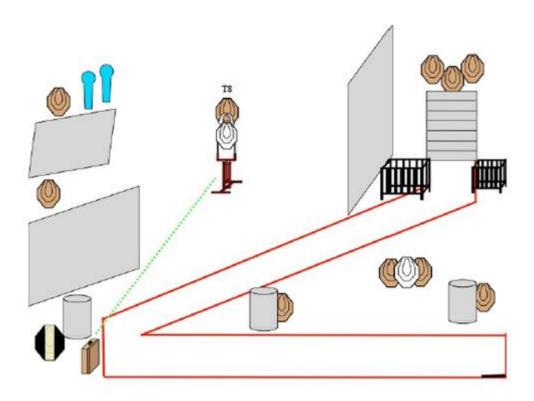

#### 9. BRING IT??

| CoF     | Comstock - Medium                                | Points     | 120 p |
|---------|--------------------------------------------------|------------|-------|
| Targets | 11 paper, 2 popper, 2 no-shoot, Total 13 targets | Min rounds | 24    |
| Firearm | Handgun                                          | Match-%    | 8.89% |

Procedure
Procedure
On signal engage all targets within the designated area. Picking up the briefcase will remove the NS from T8. The briefcase must be dropped into right or left basket. If the briefcase is picked up, the shooter must carry it while shooting at T6, T7, T8, IP1 and IP2, then dropped into the basket. Failing to hit the basket with briefcase before the last shot, will result in one procedural.

Starting position
Firearm ready condition
Start on
Stop on
Penalties
Safety angles
Setup notes