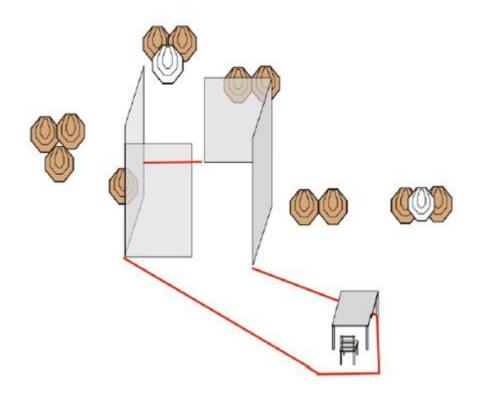

#### 6. SHOULD I STAY OR SHOUD I GO

| CoF     | Comstock - Short                               | Points     | 45 p  |
|---------|------------------------------------------------|------------|-------|
| Targets | 3 paper, 3 popper, 1 no-shoot, Total 6 targets | Min rounds | 9     |
| Firearm | Handgun                                        | Match-%    | 3.33% |

| Procedure             | On signal engage all targets from within designated area.   |
|-----------------------|-------------------------------------------------------------|
| Starting position     | Standing behind table. Gun loaded laying flat on table.     |
| Firearm ready         |                                                             |
| condition<br>Start on |                                                             |
|                       |                                                             |
| Stop on               |                                                             |
| Penalties             |                                                             |
| Safety angles         |                                                             |
| Setup notes           | Shootin Score It https://ehootreegrait.com 2025.09.25.10:42 |