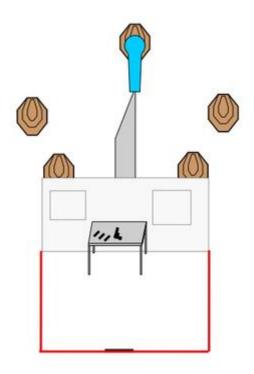

#### 2. RIGHT OR LEFT PICKUP

| CoF     | Comstock - Short                   | Points     | 55 p  |
|---------|------------------------------------|------------|-------|
| Targets | 5 paper, 1 popper, Total 6 targets | Min rounds | 11    |
| Firearm | Handgun                            | Match-%    | 4.07% |

| Procedure             | On signal engage all targets within the designated area WEAKHAND ONLY. |
|-----------------------|------------------------------------------------------------------------|
| Starting position     | Standing at black mark. Empty gun and all magazines on table.          |
| Firearm ready         |                                                                        |
| condition<br>Start on |                                                                        |
|                       |                                                                        |
| Stop on               |                                                                        |
| Penalties             |                                                                        |
| Safety angles         |                                                                        |
| Setup notes           | Shootin Score It https://ehootreegrait.com 2025.09.25.10:42            |