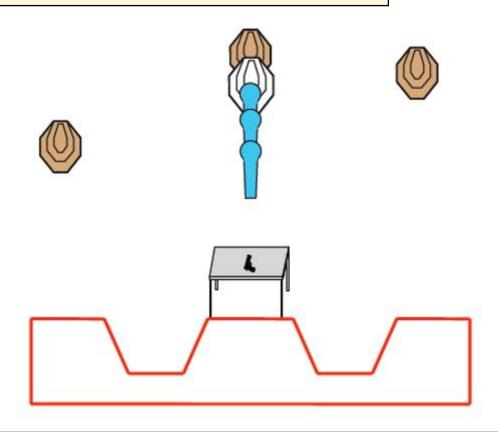

#### 12. SEATED

| CoF     | Comstock - Medium                      | Points     | 120 p |
|---------|----------------------------------------|------------|-------|
| Targets | 12 paper, 2 no-shoot, Total 12 targets | Min rounds | 24    |
| Firearm | Handgun                                | Match-%    | 8.89% |

| Procedure         | On signal engage all targets within the designated area.                                           |
|-------------------|----------------------------------------------------------------------------------------------------|
| Starting position | Sitting on chair. Elbows touching the table, hold a paper. Gun loaded, empty chamber and holstered |
| Firearm ready     |                                                                                                    |
| condition         |                                                                                                    |
| Start on          |                                                                                                    |
| Stop on           |                                                                                                    |
| Penalties         |                                                                                                    |
| Safety angles     |                                                                                                    |
| Setup notes       |                                                                                                    |