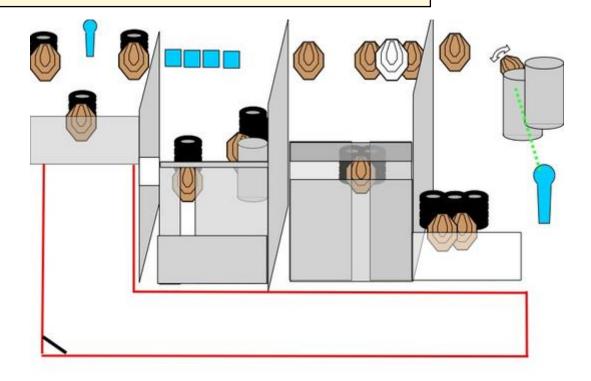

#### 9. BRING IT??

| CoF     | Comstock - Medium                                | Points     | 120 p |
|---------|--------------------------------------------------|------------|-------|
| Targets | 11 paper, 2 popper, 2 no-shoot, Total 13 targets | Min rounds | 24    |
| Firearm | Handgun                                          | Match-%    | 8.89% |

Procedure
Procedure
On signal engage all targets within the designated area. Picking up the briefcase will remove the NS from T8. The briefcase must be dropped into right or left basket. If the briefcase is picked up, the shooter must carry it while shooting at T6, T7, T8, IP1 and IP2, then dropped into the basket. Failing to hit the basket with briefcase before the last shot, will result in one procedural.

Starting position
Firearm ready condition
Start on
Stop on
Penalties
Safety angles
Setup notes