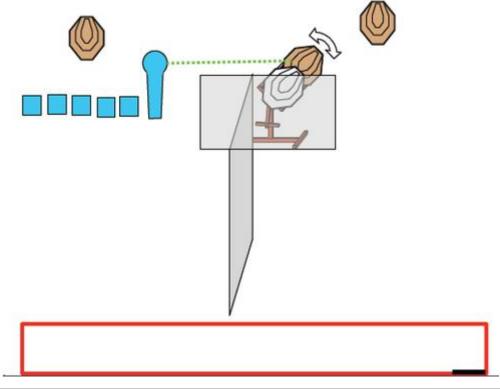

#### 2. RIGHT OR LEFT PICKUP

| CoF     | Comstock - Short                   | Points     | 55 p  |
|---------|------------------------------------|------------|-------|
| Targets | 5 paper, 1 popper, Total 6 targets | Min rounds | 11    |
| Firearm | Handgun                            | Match-%    | 4.07% |

| Procedure             | On signal engage all targets within the designated area WEAKHAND ONLY. |
|-----------------------|------------------------------------------------------------------------|
| Starting position     | Standing at black mark. Empty gun and all magazines on table.          |
| Firearm ready         |                                                                        |
| condition<br>Start on |                                                                        |
|                       |                                                                        |
| Stop on               |                                                                        |
| Penalties             |                                                                        |
| Safety angles         |                                                                        |
| Setup notes           | Shootin Score It https://ehootreegrait.com 2025.09.25.10:42            |