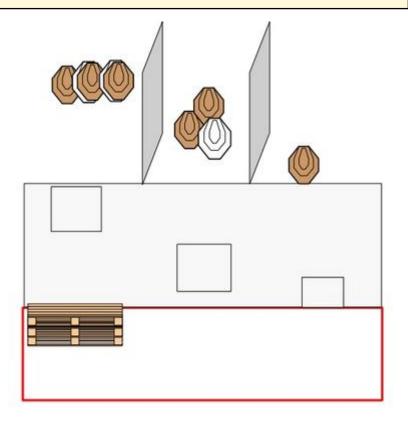

#### 9. BRING IT??

| CoF     | Comstock - Medium                                | Points     | 120 p |
|---------|--------------------------------------------------|------------|-------|
| Targets | 11 paper, 2 popper, 2 no-shoot, Total 13 targets | Min rounds | 24    |
| Firearm | Handgun                                          | Match-%    | 8.89% |

Procedure
Procedure
On signal engage all targets within the designated area. Picking up the briefcase will remove the NS from T8. The briefcase must be dropped into right or left basket. If the briefcase is picked up, the shooter must carry it while shooting at T6, T7, T8, IP1 and IP2, then dropped into the basket. Failing to hit the basket with briefcase before the last shot, will result in one procedural.