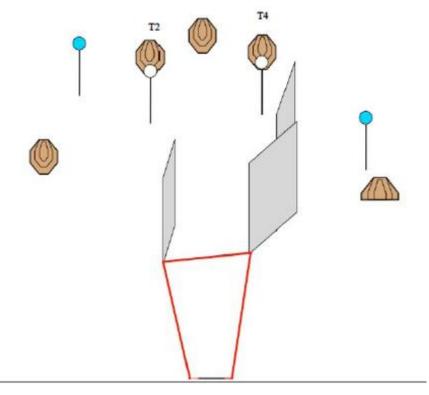

# 5. THE L

| CoF     | Comstock - Long                                            | Points     | 160 p  |
|---------|------------------------------------------------------------|------------|--------|
| Targets | 13 paper, 2 popper, 4 plates, 1 no-shoot, Total 19 targets | Min rounds | 32     |
| Firearm | Handgun                                                    | Match-%    | 11.85% |

| Procedure               | On signal engage all targets within the designated area. IP1 activates swinger, which will be visible at rest. |
|-------------------------|----------------------------------------------------------------------------------------------------------------|
| Starting position       | Standing at black mark. Gun loaded and holsterd                                                                |
| Firearm ready condition |                                                                                                                |
| Start on                |                                                                                                                |
| Stop on                 |                                                                                                                |
| Penalties               |                                                                                                                |
| Safety angles           |                                                                                                                |
| Setup notes             |                                                                                                                |