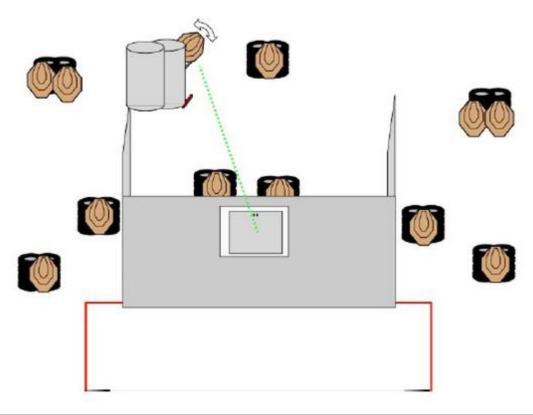

#### 12. SEATED

| CoF     | Comstock - Medium                      | Points     | 120 p |
|---------|----------------------------------------|------------|-------|
| Targets | 12 paper, 2 no-shoot, Total 12 targets | Min rounds | 24    |
| Firearm | Handgun                                | Match-%    | 8.89% |

| Procedure         | On signal engage all targets within the designated area.                                           |
|-------------------|----------------------------------------------------------------------------------------------------|
| Starting position | Sitting on chair. Elbows touching the table, hold a paper. Gun loaded, empty chamber and holstered |
| Firearm ready     |                                                                                                    |
| condition         |                                                                                                    |
| Start on          |                                                                                                    |
| Stop on           |                                                                                                    |
| Penalties         |                                                                                                    |
| Safety angles     |                                                                                                    |
| Setup notes       |                                                                                                    |