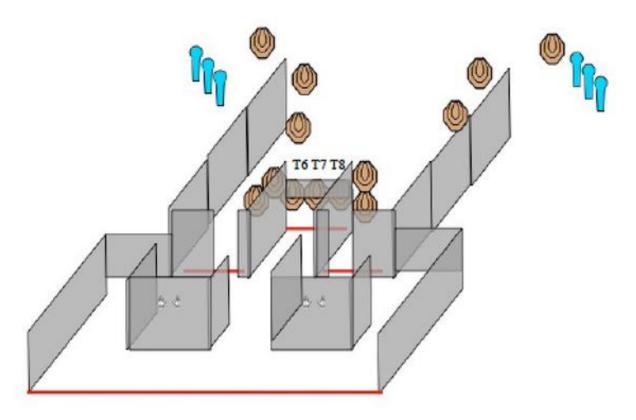

#### 9. BRING IT??

| CoF     | Comstock - Medium                                | Points     | 120 p |
|---------|--------------------------------------------------|------------|-------|
| Targets | 11 paper, 2 popper, 2 no-shoot, Total 13 targets | Min rounds | 24    |
| Firearm | Handgun                                          | Match-%    | 8.89% |

Procedure
Procedure
On signal engage all targets within the designated area. Picking up the briefcase will remove the NS from T8. The briefcase must be dropped into right or left basket. If the briefcase is picked up, the shooter must carry it while shooting at T6, T7, T8, IP1 and IP2, then dropped into the basket. Failing to hit the basket with briefcase before the last shot, will result in one procedural.

Starting position
Firearm ready condition
Start on
Stop on
Penalties
Safety angles
Setup notes