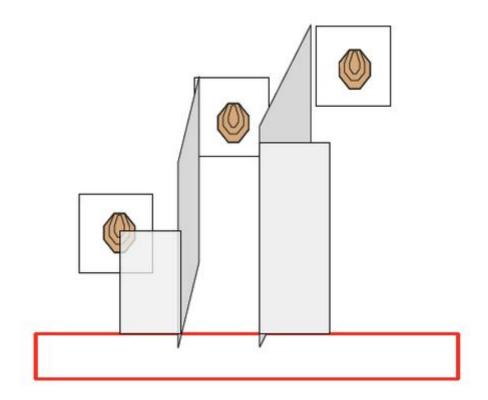

#### 2. RIGHT OR LEFT PICKUP

| CoF     | Comstock - Short                   | Points     | 55 p  |
|---------|------------------------------------|------------|-------|
| Targets | 5 paper, 1 popper, Total 6 targets | Min rounds | 11    |
| Firearm | Handgun                            | Match-%    | 4.07% |

| Procedure             | On signal engage all targets within the designated area WEAKHAND ONLY. |
|-----------------------|------------------------------------------------------------------------|
| Starting position     | Standing at black mark. Empty gun and all magazines on table.          |
| Firearm ready         |                                                                        |
| condition<br>Start on |                                                                        |
|                       |                                                                        |
| Stop on               |                                                                        |
| Penalties             |                                                                        |
| Safety angles         |                                                                        |
| Setup notes           | Shootin Score It https://ehootreegrait.com 2025.09.25.10:42            |