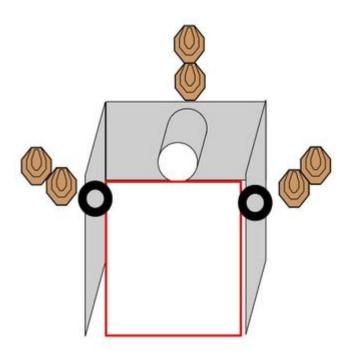

# 4. 1-2-3??

| CoF     | Comstock - Short                     | Points     | 60 p  |
|---------|--------------------------------------|------------|-------|
| Targets | 6 paper, 3 no-shoot, Total 6 targets | Min rounds | 12    |
| Firearm | Handgun                              | Match-%    | 4.44% |

| Procedure               | On signal engage all targets within the designated.             |
|-------------------------|-----------------------------------------------------------------|
| Starting position       | Standing anywhere in designated area. Gun loaded and holstered. |
| Firearm ready condition |                                                                 |
| Start on                |                                                                 |
| Stop on                 |                                                                 |
| Penalties               |                                                                 |
| Safety angles           |                                                                 |
| Setup notes             |                                                                 |