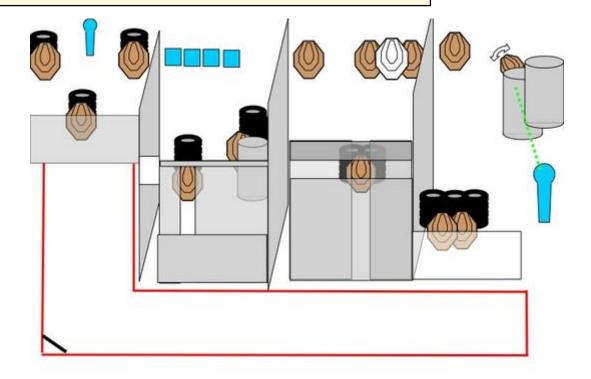

#### **9. BRING IT??**

| CoF     | Comstock - Medium                                | Points     | 120 p |
|---------|--------------------------------------------------|------------|-------|
| Targets | 11 paper, 2 popper, 2 no-shoot, Total 13 targets | Min rounds | 24    |
| Firearm | Handgun                                          | Match-%    | 8.89% |

On signal engage all targets within the designated area. Picking up the briefcase will remove the NS from T8. The briefcase must be dropped into right or left basket. If the briefcase is picked up, the shooter must carry it while shooting at T6, T7, T8, IP1 and IP2, then dropped into the basket. Failing to hit the basket with briefcase before the last shot, will result in one procedural.

Starting position

Firearm ready condition

Start on

Stop on

Penalties

Safety angles

Setup notes