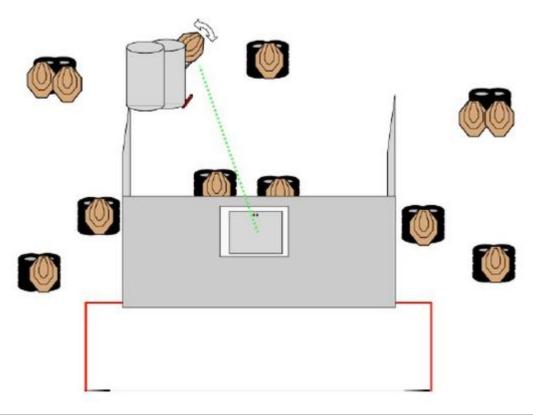

#### **9. BRING IT??**

| CoF     | Comstock - Medium                                | Points     | 120 p |
|---------|--------------------------------------------------|------------|-------|
| Targets | 11 paper, 2 popper, 2 no-shoot, Total 13 targets | Min rounds | 24    |
| Firearm | Handgun                                          | Match-%    | 8.89% |

On signal engage all targets within the designated area. Picking up the briefcase will remove the NS from T8. The briefcase must be dropped into right or left basket. If the briefcase is picked up, the shooter must carry it while shooting at T6, T7, T8, IP1 and IP2, then dropped into the basket. Failing to hit the basket with briefcase before the last shot, will result in one procedural.

Starting position

Firearm ready condition

Start on

Stop on

Penalties

Safety angles

Setup notes