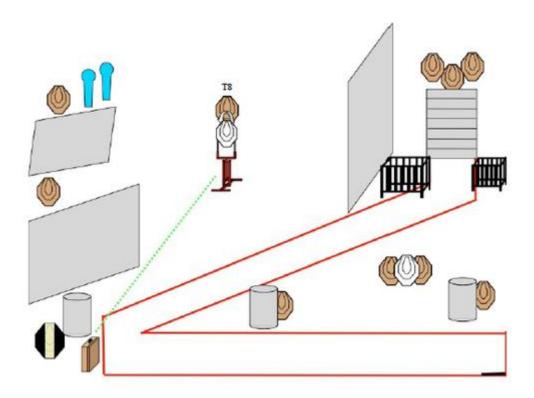

# 1. ONE HIT WONDER

| CoF     | Comstock - Medium          | Points     | 120 p |
|---------|----------------------------|------------|-------|
| Targets | 24 paper, Total 24 targets | Min rounds | 24    |
| Firearm | Handgun                    | Match-%    | 8.89% |

| Procedure         | On signal, engage all targets within the designated area with ONE (1) round each. |
|-------------------|-----------------------------------------------------------------------------------|
| Starting position | Standing anywhere in designated area. Gun loaded and holstered                    |
| Firearm ready     |                                                                                   |
| condition         |                                                                                   |
| Start on          |                                                                                   |
| Stop on           |                                                                                   |
| Penalties         |                                                                                   |
| Safety angles     |                                                                                   |
| Setup notes       |                                                                                   |