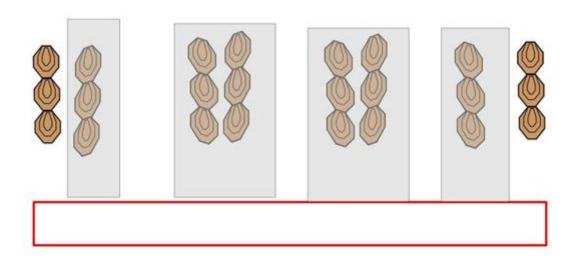

# 1. ONE HIT WONDER

| CoF     | Comstock - Medium          | Points     | 120 p |
|---------|----------------------------|------------|-------|
| Targets | 24 paper, Total 24 targets | Min rounds | 24    |
| Firearm | Handgun                    | Match-%    | 8.89% |

| Procedure         | On signal, engage all targets within the designated area with ONE (1) round each. |
|-------------------|-----------------------------------------------------------------------------------|
| Starting position | Standing anywhere in designated area. Gun loaded and holstered                    |
| Firearm ready     |                                                                                   |
| condition         |                                                                                   |
| Start on          |                                                                                   |
| Stop on           |                                                                                   |
| Penalties         |                                                                                   |
| Safety angles     |                                                                                   |
| Setup notes       |                                                                                   |