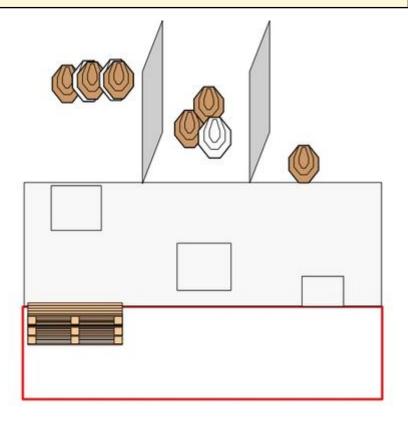

#### **9. BRING IT??**

| CoF     | Comstock - Medium                                | Points     | 120 p |
|---------|--------------------------------------------------|------------|-------|
| Targets | 11 paper, 2 popper, 2 no-shoot, Total 13 targets | Min rounds | 24    |
| Firearm | Handgun                                          | Match-%    | 8.89% |

On signal engage all targets within the designated area. Picking up the briefcase will remove the NS from T8. The briefcase must be dropped into right or left basket. If the briefcase is picked up, the shooter must carry it while shooting at T6, T7, T8, IP1 and IP2, then dropped into the basket. Failing to hit the basket with briefcase before the last shot, will result in one procedural.

Starting position

Firearm ready condition

Start on

Stop on

Penalties

Safety angles

Setup notes