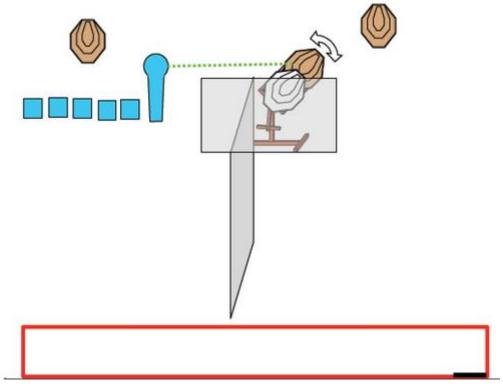

## 2. RIGHT OR LEFT PICKUP

| CoF     | Comstock - Short                   | Points     | 55 p  |
|---------|------------------------------------|------------|-------|
| Targets | 5 paper, 1 popper, Total 6 targets | Min rounds | 11    |
| Firearm | Handgun                            | Match-%    | 4.07% |

| Procedure             | On signal engage all targets within the designated area WEAKHAND ONLY. |
|-----------------------|------------------------------------------------------------------------|
| Starting position     | Standing at black mark. Empty gun and all magazines on table.          |
| Firearm ready         |                                                                        |
| condition<br>Start on |                                                                        |
|                       |                                                                        |
| Stop on               |                                                                        |
| Penalties             |                                                                        |
| Safety angles         |                                                                        |
| Setup notes           | Shootin Score It https://ehootreegrait.com 2024.04.16.23:42            |