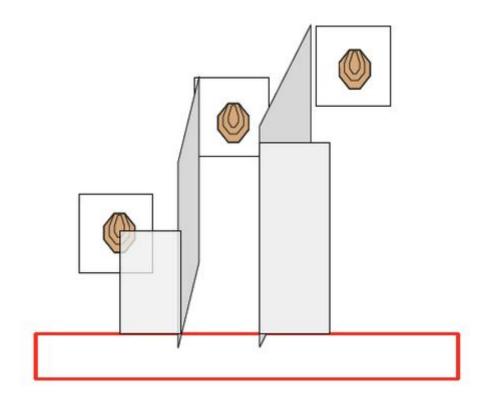

## 3. LAY LOW

| CoF     | Comstock - Short         | Points     | 60 p  |
|---------|--------------------------|------------|-------|
| Targets | 6 paper, Total 6 targets | Min rounds | 12    |
| Firearm | Handgun                  | Match-%    | 4.44% |

| Procedure               | On signal engage all targets within the designated area.        |
|-------------------------|-----------------------------------------------------------------|
| Starting position       | Standing anywhere in designated area. Gun loaded and holstered. |
| Firearm ready condition |                                                                 |
| Start on                |                                                                 |
| Stop on                 |                                                                 |
| Penalties               |                                                                 |
| Safety angles           |                                                                 |
| Setup notes             |                                                                 |