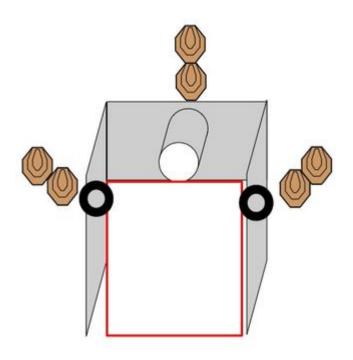

## 3. LAY LOW

| CoF     | Comstock - Short         | Points     | 60 p  |
|---------|--------------------------|------------|-------|
| Targets | 6 paper, Total 6 targets | Min rounds | 12    |
| Firearm | Handgun                  | Match-%    | 4.44% |

| Procedure               | On signal engage all targets within the designated area.        |
|-------------------------|-----------------------------------------------------------------|
| Starting position       | Standing anywhere in designated area. Gun loaded and holstered. |
| Firearm ready condition |                                                                 |
| Start on                |                                                                 |
| Stop on                 |                                                                 |
| Penalties               |                                                                 |
| Safety angles           |                                                                 |
| Setup notes             |                                                                 |