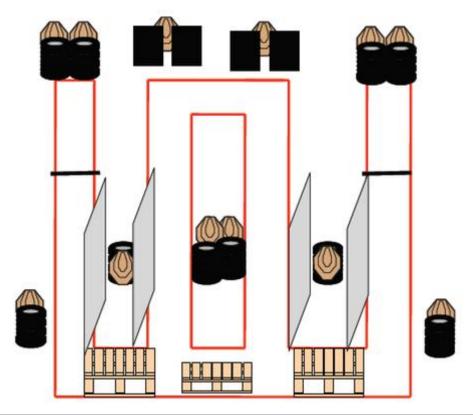

#### **9. BRING IT??**

| CoF     | Comstock - Medium                                | Points     | 120 p |
|---------|--------------------------------------------------|------------|-------|
| Targets | 11 paper, 2 popper, 2 no-shoot, Total 13 targets | Min rounds | 24    |
| Firearm | Handgun                                          | Match-%    | 8.89% |

On signal engage all targets within the designated area. Picking up the briefcase will remove the NS from T8. The briefcase must be dropped into right or left basket. If the briefcase is picked up, the shooter must carry it while shooting at T6, T7, T8, IP1 and IP2, then dropped into the basket. Failing to hit the basket with briefcase before the last shot, will result in one procedural.

Starting position

Firearm ready condition

Start on

Stop on

Penalties

Safety angles

Setup notes