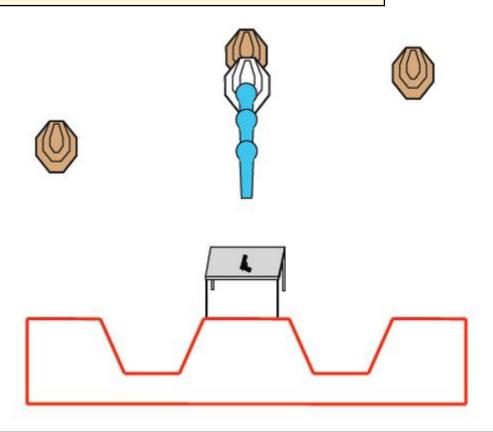

# **13. BILLY**

| CoF     | Comstock - Medium        | Points     | 90 p  |
|---------|--------------------------|------------|-------|
| Targets | 3 paper, Total 3 targets | Min rounds | 18    |
| Firearm | Handgun                  | Match-%    | 6.67% |

| Procedure             | On signal engage all targets within the designated area with min 6 rounds each. |
|-----------------------|---------------------------------------------------------------------------------|
| Starting position     | Standing anywhere in designated area. Gun loaded and holstered.                 |
| Firearm ready         |                                                                                 |
| condition<br>Start on |                                                                                 |
|                       |                                                                                 |
| Stop on               |                                                                                 |
| Penalties             |                                                                                 |
| Safety angles         |                                                                                 |
| Setup notes           | Chaptin Court It https://shapting.com/ 2004.04.40.0040                          |