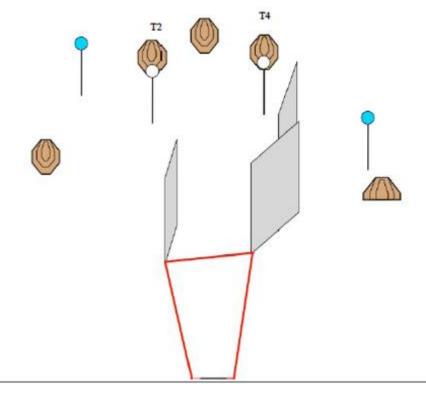

# 4. 1-2-3??

| CoF     | Comstock - Short                     | Points     | 60 p  |
|---------|--------------------------------------|------------|-------|
| Targets | 6 paper, 3 no-shoot, Total 6 targets | Min rounds | 12    |
| Firearm | Handgun                              | Match-%    | 4.44% |

| Procedure         | On signal engage all targets within the designated.             |
|-------------------|-----------------------------------------------------------------|
| Starting position | Standing anywhere in designated area. Gun loaded and holstered. |
| Firearm ready     |                                                                 |
| condition         |                                                                 |
| Start on          |                                                                 |
| Stop on           |                                                                 |
| Penalties         |                                                                 |
| Safety angles     |                                                                 |
| Setup notes       |                                                                 |