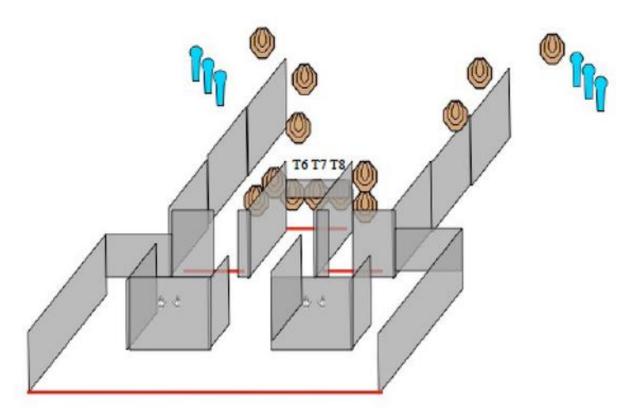

## 11. OFF THE WALL

| CoF     | Comstock - Long                      | Points     | 160 p  |
|---------|--------------------------------------|------------|--------|
| Targets | 13 paper, 6 popper, Total 19 targets | Min rounds | 32     |
| Firearm | Handgun                              | Match-%    | 11.85% |

| Procedure         | On signal engage all targets within the designated area.                   |
|-------------------|----------------------------------------------------------------------------|
| Starting position | Standing with hands flat at mark, right or left. Gun loaded and holstered. |
| Firearm ready     |                                                                            |
| condition         |                                                                            |
| Start on          |                                                                            |
| Stop on           |                                                                            |
| Penalties         |                                                                            |
| Safety angles     |                                                                            |
| Setup notes       |                                                                            |