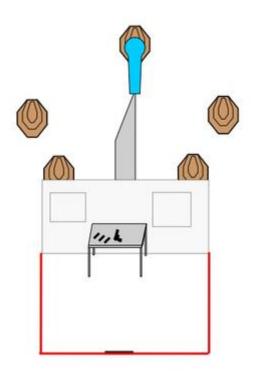

## 2. RIGHT OR LEFT PICKUP

| CoF     | Comstock - Short                   | Points     | 55 p  |
|---------|------------------------------------|------------|-------|
| Targets | 5 paper, 1 popper, Total 6 targets | Min rounds | 11    |
| Firearm | Handgun                            | Match-%    | 4.07% |

| Procedure             | On signal engage all targets within the designated area WEAKHAND ONLY. |
|-----------------------|------------------------------------------------------------------------|
| Starting position     | Standing at black mark. Empty gun and all magazines on table.          |
| Firearm ready         |                                                                        |
| condition<br>Start on |                                                                        |
|                       |                                                                        |
| Stop on               |                                                                        |
| Penalties             |                                                                        |
| Safety angles         |                                                                        |
| Setup notes           | Shootin Score It https://ehootreegrait.com 2024.04.16.23:42            |