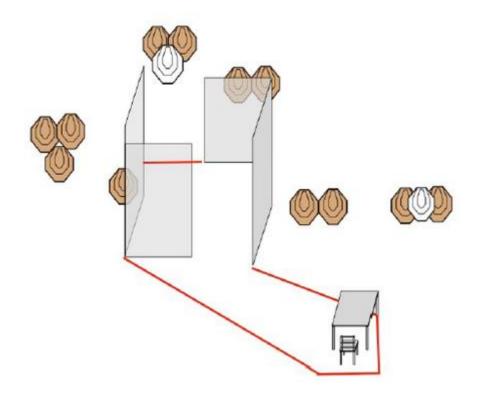

## 2. RIGHT OR LEFT PICKUP

| CoF     | Comstock - Short                   | Points     | 55 p  |
|---------|------------------------------------|------------|-------|
| Targets | 5 paper, 1 popper, Total 6 targets | Min rounds | 11    |
| Firearm | Handgun                            | Match-%    | 4.07% |

| Procedure             | On signal engage all targets within the designated area WEAKHAND ONLY. |
|-----------------------|------------------------------------------------------------------------|
| Starting position     | Standing at black mark. Empty gun and all magazines on table.          |
| Firearm ready         |                                                                        |
| condition<br>Start on |                                                                        |
|                       |                                                                        |
| Stop on               |                                                                        |
| Penalties             |                                                                        |
| Safety angles         |                                                                        |
| Setup notes           | Shootin Score It https://ehootreegrait.com 2024.04.16.23:42            |