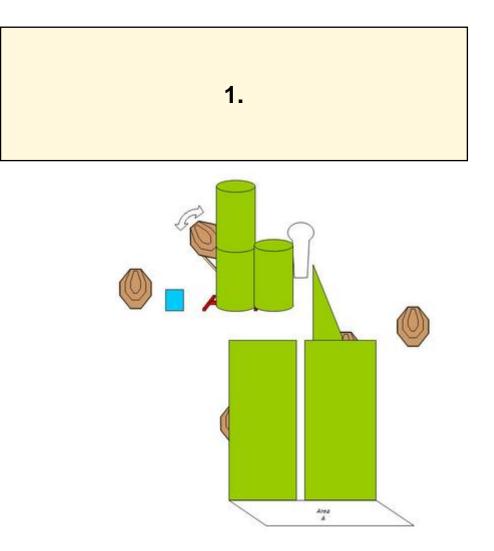

| CoF                   | Comstock - Short                                               | Points     | 55 p   |
|-----------------------|----------------------------------------------------------------|------------|--------|
| Targets               | 4 paper, 3 popper, 1 no-shoot, Total 7 targets                 | Min rounds | 11     |
| Firearm               | Handgun                                                        | Match-%    | 25.00% |
|                       |                                                                |            |        |
| Procedure             | Engange all targets within Area A. Poppers must fall to count. |            |        |
| Starting position     | Gun loaded & holstered                                         |            |        |
| Firearm ready         |                                                                |            |        |
| condition<br>Start on | Audible signal                                                 |            |        |
|                       |                                                                |            |        |
| Stop on               | Last shot                                                      |            |        |
| Penalties             | As per current edition of rules                                |            |        |
| Safety angles         | L/R Red stick/90                                               |            |        |
| Setup notes           |                                                                |            |        |