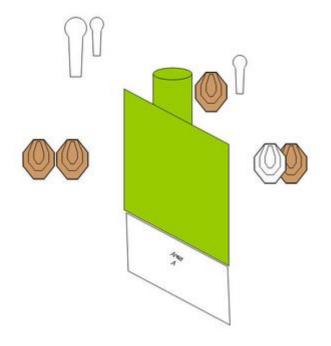

| CoF                     | Comstock - Medium                                                | Points                 | 105 p                  |
|-------------------------|------------------------------------------------------------------|------------------------|------------------------|
| Targets                 | 9 paper, 2 popper, 1 plates, 2 no-shoot, Total 12 targets        | Min rounds             | 21                     |
| Firearm                 | Handgun                                                          | Match-%                | 47.73%                 |
| Procedure               | Engange all targets within Area A. Poppers and steel must be eng | janged behind falut li | ine and fall to count. |
| Starting position       | Gun loaded & holstered                                           |                        |                        |
| Firearm ready condition |                                                                  |                        |                        |
| Start on                | Audible signal                                                   |                        |                        |
| Stop on                 | Last shot                                                        |                        |                        |
| Penalties               | As per current edition of rules                                  |                        |                        |
| Safety angles           | L/R Red stick/90                                                 |                        |                        |
| Setup notes             |                                                                  |                        |                        |