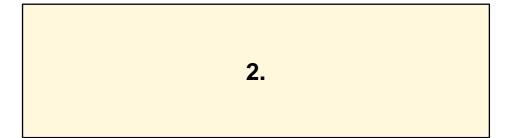

| CoF                     | Comstock - Short                                                    | Points     | 60 p   |
|-------------------------|---------------------------------------------------------------------|------------|--------|
| Targets                 | 5 paper, 1 popper, 1 plates, Total 7 targets                        | Min rounds | 12     |
| Firearm                 | Handgun                                                             | Match-%    | 27.27% |
|                         |                                                                     |            |        |
| Procedure               | Engange all targets within Area A. Popper and steel must fall to co | punt.      |        |
| Starting position       | Gun loaded & holstered                                              |            |        |
| Firearm ready condition |                                                                     |            |        |
| Start on                | Audible signal                                                      |            |        |
| Stop on                 | Last shot                                                           |            |        |
| Penalties               | As per current edition of rules                                     |            |        |
| Safety angles           | L/R Red stick/ 90                                                   |            |        |
| Setup notes             |                                                                     |            |        |