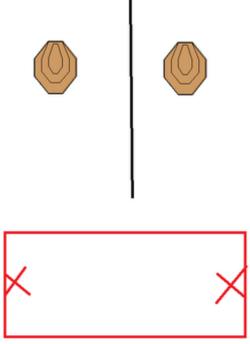

Shoot'n Score It https://shootnscoreit.com -- 2025-08-04 16:20

| CoF     | Comstock - Short         | Points     | 40 p  |
|---------|--------------------------|------------|-------|
| Targets | 2 paper, Total 2 targets | Min rounds | 8     |
| Firearm | Handgun                  | Match-%    | 5.93% |

| Procedure               |                                                              |
|-------------------------|--------------------------------------------------------------|
| Starting position       | Gun loaded & holstered                                       |
| Firearm ready condition |                                                              |
| Start on                | Audible signal                                               |
| Stop on                 | Last shot                                                    |
| Penalties               | As per current edition of rules                              |
| Safety angles           | L/R                                                          |
| Setup notes             | Chartle Coard It https://sheatrasserit.com. 2005 00 04 40 00 |