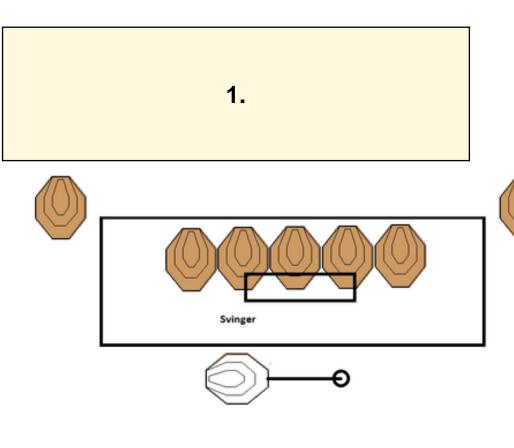

| <b>L</b> | Table with gun in box.<br>Opening box triggers swinger |  |
|----------|--------------------------------------------------------|--|
|          |                                                        |  |

| Procedure               |                                 |
|-------------------------|---------------------------------|
| Starting position       | Gun loaded & holstered          |
| Firearm ready condition |                                 |
| Start on                | Audible signal                  |
| Stop on                 | Last shot                       |
| Penalties               | As per current edition of rules |
| Safety angles           | L/R                             |
| Setup notes             |                                 |