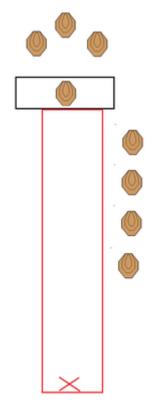

| Procedure               |                                 |
|-------------------------|---------------------------------|
| Starting position       | Gun loaded & holstered          |
| Firearm ready condition |                                 |
| Start on                | Audible signal                  |
| Stop on                 | Last shot                       |
| Penalties               | As per current edition of rules |
| Safety angles           | L/R                             |
| Setup notes             |                                 |