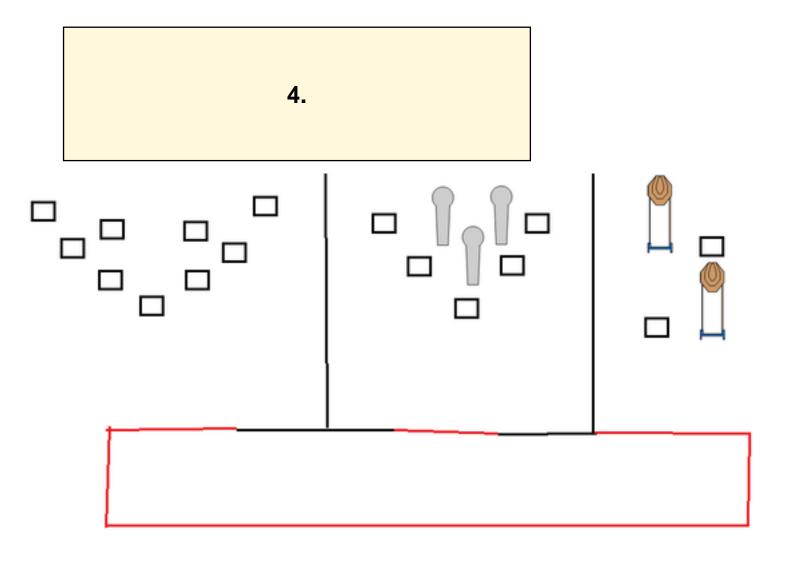

| Procedure               |                                 |
|-------------------------|---------------------------------|
| Starting position       | Gun loaded & holstered          |
| Firearm ready condition |                                 |
| Start on                | Audible signal                  |
| Stop on                 | Last shot                       |
| Penalties               | As per current edition of rules |
| Safety angles           | L/R                             |
| Setup notes             |                                 |