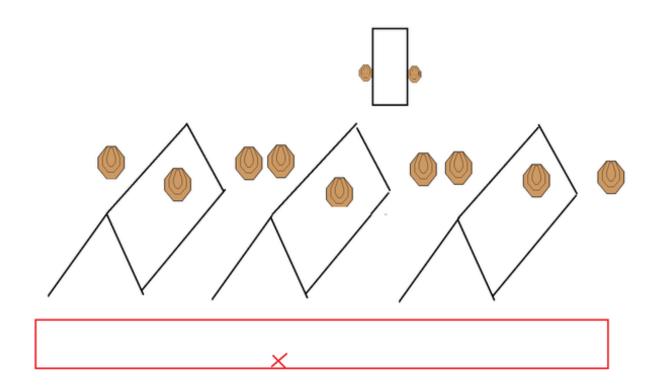

| Procedure               |                                 |
|-------------------------|---------------------------------|
| Starting position       | Gun loaded & holstered          |
| Firearm ready condition |                                 |
| Start on                | Audible signal                  |
| Stop on                 | Last shot                       |
| Penalties               | As per current edition of rules |
| Safety angles           | L/R                             |
| Setup notes             |                                 |