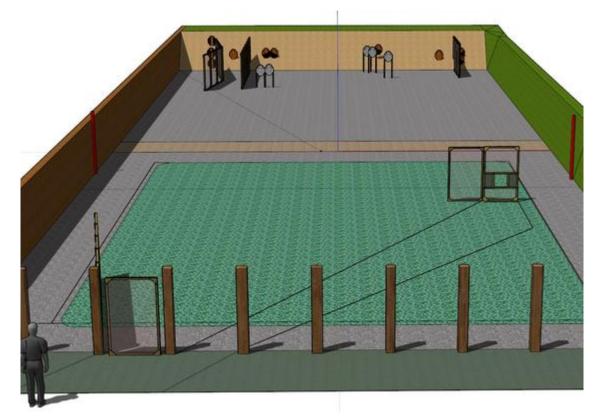

## 4. B50 - Security Group Dynamics

| CoF     | Comstock - Medium          | Points     | 100 p  |
|---------|----------------------------|------------|--------|
| Targets | 10 paper, Total 10 targets | Min rounds | 20     |
| Firearm | Rifle                      | Match-%    | 13.51% |

| Procedure             | Start: Condition 2 under roof, Area A.                     |
|-----------------------|------------------------------------------------------------|
| Starting position     | Anywhere under roof. (Area A)                              |
| Firearm ready         |                                                            |
| condition<br>Start on | Audible signal                                             |
|                       |                                                            |
| Stop on               | Last shot                                                  |
| Penalties             | As per current edition of rules                            |
| Safety angles         | L/R. Beware of the right angle, as it opens up to the top. |
| Setup notes           |                                                            |