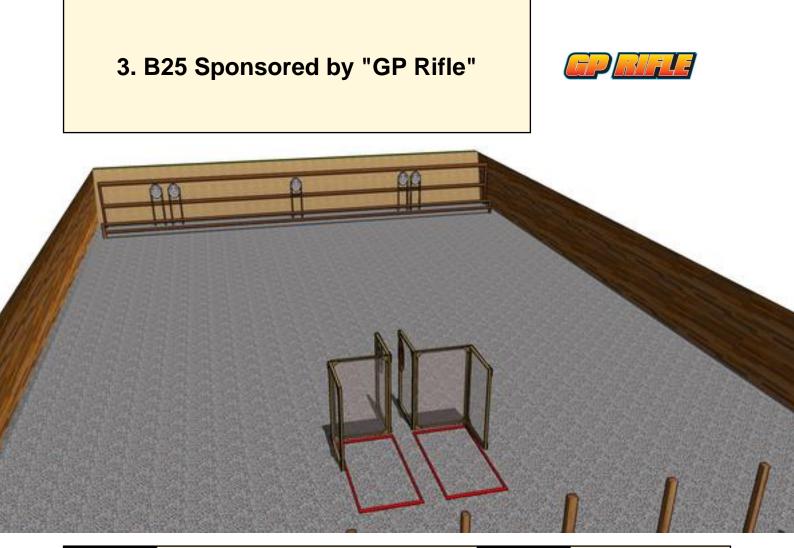

| CoF     | Comstock - Short         | Points     | 50 p  |
|---------|--------------------------|------------|-------|
| Targets | 5 paper, Total 5 targets | Min rounds | 10    |
| Firearm | Rifle                    | Match-%    | 6.76% |

| Procedure               | Shooter must select which area to use, A or B, and must not change area during shooting.                                                                                |
|-------------------------|-------------------------------------------------------------------------------------------------------------------------------------------------------------------------|
| Starting position       | Inside area A or B. Condition 1.                                                                                                                                        |
| Firearm ready condition |                                                                                                                                                                         |
| Start on                | Audible signal                                                                                                                                                          |
| Stop on                 | Last shot                                                                                                                                                               |
| Penalties               | As per current edition of rules                                                                                                                                         |
| Safety angles           | L/R                                                                                                                                                                     |
| Setup notes             | Begränsningslinjerna är 2-5 cm från väggarna så skytten får inte ta i dem. Skytt får välja vilken "box" banan skall<br>genomföras i. Lika för vänster och högerskyttar. |