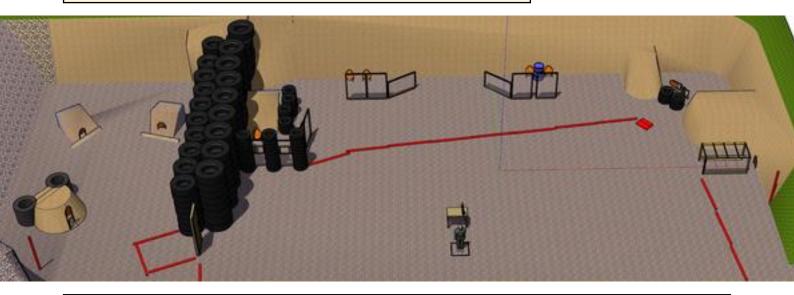

# 5. B1 - Running up that hill SVENSKA MASKIN CoF Comstock - Medium Points 60 p Targets 6 paper, Total 6 targets Min rounds 12

| Procedure         | Beware of the safety angle the top of the shooting range! Immediate DQ to the right.           |
|-------------------|------------------------------------------------------------------------------------------------|
| Starting position | Condition 1. Heels by the mark.                                                                |
| Firearm ready     |                                                                                                |
| condition         |                                                                                                |
| Start on          | Audible signal                                                                                 |
| Stop on           | Last shot                                                                                      |
| Penalties         | As per current edition of rules                                                                |
| Safety angles     | As instructed by RO. Beware of the safety angles, especially at the top of the shooting range! |
| Setup notes       | IPSC A4 or Mini depending on availability.                                                     |

Match-%

8.11%

Firearm

Rifle