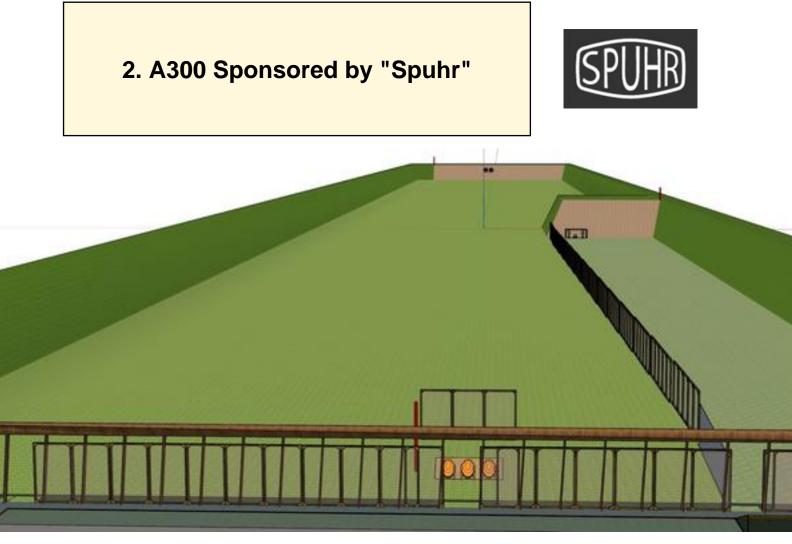

| CoF     | Comstock - Medium          | Points     | 100 p  |
|---------|----------------------------|------------|--------|
| Targets | 10 paper, Total 10 targets | Min rounds | 20     |
| Firearm | Rifle                      | Match-%    | 13.51% |

| Procedure               | Condition 1, starting inside Area A. On signal - engage targets.             |
|-------------------------|------------------------------------------------------------------------------|
| Starting position       | Condition 1 inside Area A                                                    |
| Firearm ready condition |                                                                              |
| Start on                | Audible signal                                                               |
| Stop on                 | Last shot                                                                    |
| Penalties               | As per current edition of rules                                              |
| Safety angles           | Beware of the VERY tight safety angels and RO brief. Especially to the left. |
| Setup notes             |                                                                              |