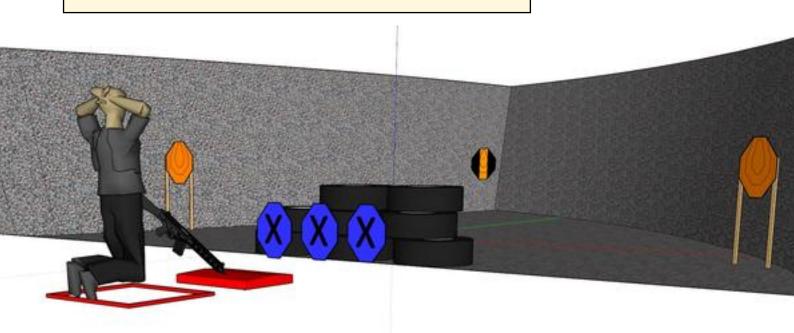

## 6. B2 - "Lucky Luke" by 5.11 Tactical

| CoF                     | Comstock - Short                                                                                                                                                                                                                                                                                                                                                                                                                                                                                                                                                                                                                                                                                                                                                                                                                                                                                                                                                                                                                                                                                                                                                                                                                                                                                                                                                                                                                                                                                                                                                                                                                                                                                                                                                                                                                                                                                                                                                                                                                                                                                                              | Points               | 30 p                           |
|-------------------------|-------------------------------------------------------------------------------------------------------------------------------------------------------------------------------------------------------------------------------------------------------------------------------------------------------------------------------------------------------------------------------------------------------------------------------------------------------------------------------------------------------------------------------------------------------------------------------------------------------------------------------------------------------------------------------------------------------------------------------------------------------------------------------------------------------------------------------------------------------------------------------------------------------------------------------------------------------------------------------------------------------------------------------------------------------------------------------------------------------------------------------------------------------------------------------------------------------------------------------------------------------------------------------------------------------------------------------------------------------------------------------------------------------------------------------------------------------------------------------------------------------------------------------------------------------------------------------------------------------------------------------------------------------------------------------------------------------------------------------------------------------------------------------------------------------------------------------------------------------------------------------------------------------------------------------------------------------------------------------------------------------------------------------------------------------------------------------------------------------------------------------|----------------------|--------------------------------|
| Targets                 | 3 paper, Total 3 targets                                                                                                                                                                                                                                                                                                                                                                                                                                                                                                                                                                                                                                                                                                                                                                                                                                                                                                                                                                                                                                                                                                                                                                                                                                                                                                                                                                                                                                                                                                                                                                                                                                                                                                                                                                                                                                                                                                                                                                                                                                                                                                      | Min rounds           | 6                              |
| Firearm                 | Rifle                                                                                                                                                                                                                                                                                                                                                                                                                                                                                                                                                                                                                                                                                                                                                                                                                                                                                                                                                                                                                                                                                                                                                                                                                                                                                                                                                                                                                                                                                                                                                                                                                                                                                                                                                                                                                                                                                                                                                                                                                                                                                                                         | Match-%              | 4.05%                          |
| Procedure               | Condition 1. Barrel touching anywhere within area B. All shooting where we are a short where | with both knees touc | hing ground. This stage is run |
| Starting position       | Condition 1. Barrel touching anywhere within area B. On knees.                                                                                                                                                                                                                                                                                                                                                                                                                                                                                                                                                                                                                                                                                                                                                                                                                                                                                                                                                                                                                                                                                                                                                                                                                                                                                                                                                                                                                                                                                                                                                                                                                                                                                                                                                                                                                                                                                                                                                                                                                                                                |                      |                                |
| Firearm ready condition |                                                                                                                                                                                                                                                                                                                                                                                                                                                                                                                                                                                                                                                                                                                                                                                                                                                                                                                                                                                                                                                                                                                                                                                                                                                                                                                                                                                                                                                                                                                                                                                                                                                                                                                                                                                                                                                                                                                                                                                                                                                                                                                               |                      |                                |
| Start on                | Audible signal                                                                                                                                                                                                                                                                                                                                                                                                                                                                                                                                                                                                                                                                                                                                                                                                                                                                                                                                                                                                                                                                                                                                                                                                                                                                                                                                                                                                                                                                                                                                                                                                                                                                                                                                                                                                                                                                                                                                                                                                                                                                                                                |                      |                                |
| Stop on                 | Last shot                                                                                                                                                                                                                                                                                                                                                                                                                                                                                                                                                                                                                                                                                                                                                                                                                                                                                                                                                                                                                                                                                                                                                                                                                                                                                                                                                                                                                                                                                                                                                                                                                                                                                                                                                                                                                                                                                                                                                                                                                                                                                                                     |                      |                                |
| Penalties               | As per current edition of rules                                                                                                                                                                                                                                                                                                                                                                                                                                                                                                                                                                                                                                                                                                                                                                                                                                                                                                                                                                                                                                                                                                                                                                                                                                                                                                                                                                                                                                                                                                                                                                                                                                                                                                                                                                                                                                                                                                                                                                                                                                                                                               |                      |                                |
| Safety angles           | L/R                                                                                                                                                                                                                                                                                                                                                                                                                                                                                                                                                                                                                                                                                                                                                                                                                                                                                                                                                                                                                                                                                                                                                                                                                                                                                                                                                                                                                                                                                                                                                                                                                                                                                                                                                                                                                                                                                                                                                                                                                                                                                                                           |                      |                                |
| Setup notes             | 3 IPSC Targets                                                                                                                                                                                                                                                                                                                                                                                                                                                                                                                                                                                                                                                                                                                                                                                                                                                                                                                                                                                                                                                                                                                                                                                                                                                                                                                                                                                                                                                                                                                                                                                                                                                                                                                                                                                                                                                                                                                                                                                                                                                                                                                |                      |                                |