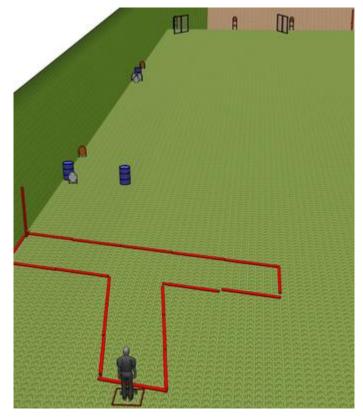

## 1. C50 Sponsored by "Terräng"

| CoF     | Comstock - Short         | Points     | 50 p  |
|---------|--------------------------|------------|-------|
| Targets | 5 paper, Total 5 targets | Min rounds | 10    |
| Firearm | Rifle                    | Match-%    | 6.76% |

| Procedure               |                                                                               |
|-------------------------|-------------------------------------------------------------------------------|
| Starting position       | Condition 1 in starting area.                                                 |
| Firearm ready condition |                                                                               |
| Start on                | Audible signal                                                                |
| Stop on                 | Last shot                                                                     |
| Penalties               | As per current edition of rules                                               |
| Safety angles           | L/R                                                                           |
| Setup notes             | 2 IPSC Targets, 3 Mini IPSC Targets. 2 walls some barrels and some No shoots. |