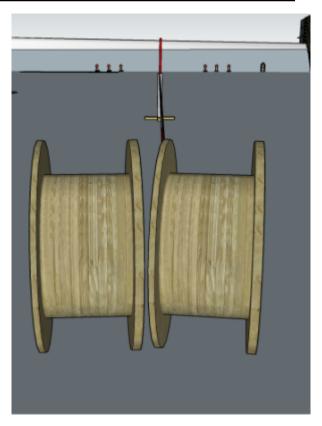

## 3. 3 plings, repeat, one extra

| CoF     | Comstock - Short                   | Points     | 40 p   |
|---------|------------------------------------|------------|--------|
| Targets | 1 paper, 6 popper, Total 7 targets | Min rounds | 8      |
| Firearm | Rifle                              | Match-%    | 29.63% |

| Procedure               | On start signal engage all targets within the demarcated area. Red/white tape = walls extending up/down to infinity. All poppers must be shot from behind cable-rollers |
|-------------------------|-------------------------------------------------------------------------------------------------------------------------------------------------------------------------|
| Starting position       | Center behind cable-rollers                                                                                                                                             |
| Firearm ready condition | 1                                                                                                                                                                       |
| Start on                | Audible signal                                                                                                                                                          |
| Stop on                 | Last shot                                                                                                                                                               |
| Penalties               | As per current edition of rules                                                                                                                                         |
| Safety angles           | Left: end of building, right: end of road down from 25m, when facing berm, vertical: top of berm, horizontal when reloading                                             |
| Setup notes             | Chartle Coase It https://sheetreessit.com. 2005.00.00.04.00                                                                                                             |