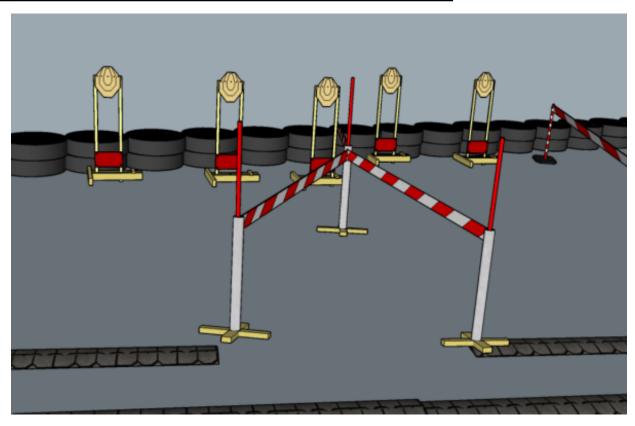

## 1. Three, two, but no one

| CoF     | Comstock - Short         | Points     | 50 p   |
|---------|--------------------------|------------|--------|
| Targets | 5 paper, Total 5 targets | Min rounds | 10     |
| Firearm | Rifle                    | Match-%    | 37.04% |

| Procedure               | On start signal engage all targets within the demarcated area. Red/white tape = walls extending up/down to infinity.  Tirethreads on ground = faultline |
|-------------------------|---------------------------------------------------------------------------------------------------------------------------------------------------------|
| Starting position       | Buttstock on hip                                                                                                                                        |
| Firearm ready condition | 1                                                                                                                                                       |
| Start on                | Audible signal                                                                                                                                          |
| Stop on                 | Last shot                                                                                                                                               |
| Penalties               | As per current edition of rules                                                                                                                         |
| Safety angles           | Left: mark, end of building, right: box on ground/90deg when facing berm, vertical: top of berm, horizontal when reloading                              |
| Setup notes             | Shoot'n Score It https://shootpscoreit.com 2025-08-26 01:32                                                                                             |