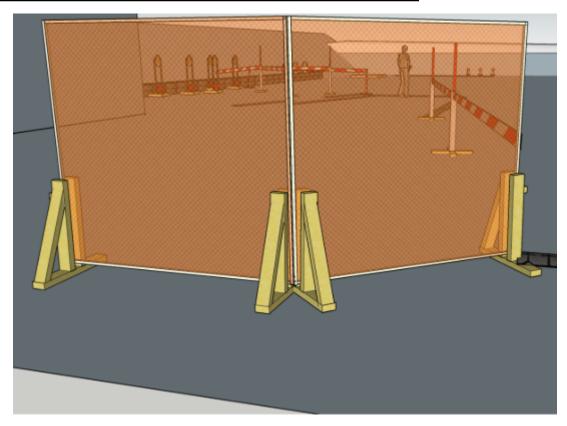

## 2. Gun and run

| CoF     | Comstock - Short                   | Points     | 45 p   |
|---------|------------------------------------|------------|--------|
| Targets | 3 paper, 3 popper, Total 6 targets | Min rounds | 9      |
| Firearm | Rifle                              | Match-%    | 33.33% |

| Procedure               | On start signal engage all targets within the demarcated area. Red/white tape = walls extending up/down to infinity.  Tirethreads on ground = faultline. All poppers MUST be shot from behind wall |
|-------------------------|----------------------------------------------------------------------------------------------------------------------------------------------------------------------------------------------------|
| Starting position       | End of stage 1. RO demonstrates                                                                                                                                                                    |
| Firearm ready condition | 1                                                                                                                                                                                                  |
| Start on                | Audible signal                                                                                                                                                                                     |
| Stop on                 | Last shot                                                                                                                                                                                          |
| Penalties               | As per current edition of rules                                                                                                                                                                    |
| Safety angles           | Left: end of building, right: end of road down from 25m, when facing berm, vertical: top of berm, horizontal when reloading                                                                        |
| Setup notes             |                                                                                                                                                                                                    |