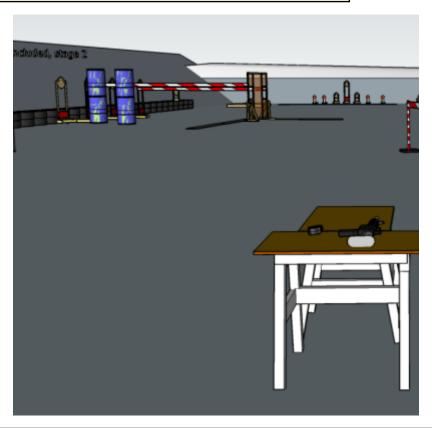

### 2. Rise and fall

| CoF     | Comstock - Medium                  | Points     | 60 p   |
|---------|------------------------------------|------------|--------|
| Targets | 4 paper, 4 popper, Total 8 targets | Min rounds | 12     |
| Firearm | Rifle                              | Match-%    | 15.38% |

| Procedure               | On start signal engage all targets within the demarcated area. All shots must be fired from behind tables                     |
|-------------------------|-------------------------------------------------------------------------------------------------------------------------------|
| Starting position       | Standing relaxed behind table, rifle and first mag on table                                                                   |
| Firearm ready condition | 3                                                                                                                             |
| Start on                | Audible signal                                                                                                                |
| Stop on                 | Last shot                                                                                                                     |
| Penalties               | As per current edition of rules                                                                                               |
| Safety angles           | Left: mark, end of building (rainpipe), right: stones where road comes down, vertical: top of berm, horizontal when reloading |
| Setup notes             | Shootin Space It https://phootreeproit.com 2025.09.25.00:25                                                                   |