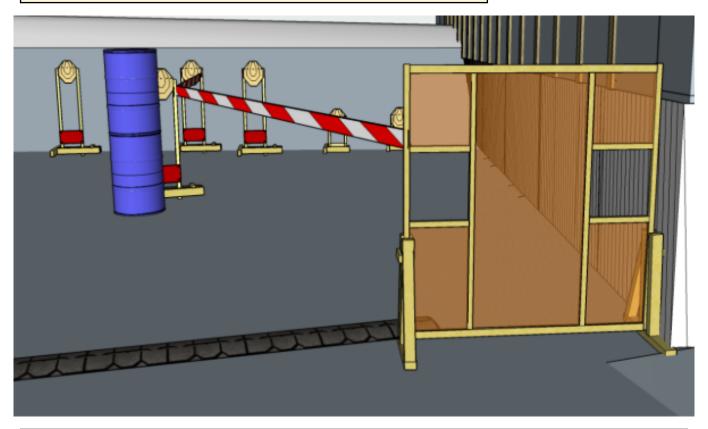

# 4. High low

| CoF     | Comstock - Medium        | Points     | 60 p   |
|---------|--------------------------|------------|--------|
| Targets | 6 paper, Total 6 targets | Min rounds | 12     |
| Firearm | Rifle                    | Match-%    | 15.38% |

| Procedure               | On start signal engage all targets within the demarcated area. Tirethreads on ground = faultline. Red/white tape = walls extending up/down to infinity |
|-------------------------|--------------------------------------------------------------------------------------------------------------------------------------------------------|
| Starting position       | Anywhere in demarcated area                                                                                                                            |
| Firearm ready condition | 1                                                                                                                                                      |
| Start on                | Audible signal                                                                                                                                         |
| Stop on                 | Last shot                                                                                                                                              |
| Penalties               | As per current edition of rules                                                                                                                        |
| Safety angles           | Left: Leftmost part of stage 2, right: mark on wall, vertical: top of berm (logs), horizontal when reloading                                           |
| Setup notes             |                                                                                                                                                        |