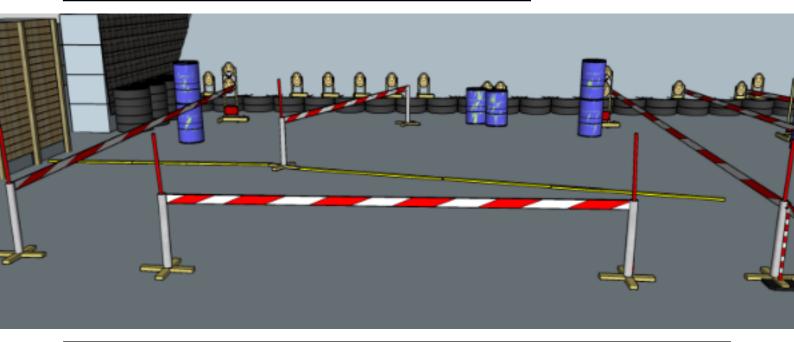

### 1. Peaks and valleys

| CoF     | Comstock - Medium        | Points     | 60 p   |
|---------|--------------------------|------------|--------|
| Targets | 6 paper, Total 6 targets | Min rounds | 12     |
| Firearm | Rifle                    | Match-%    | 15.38% |

| Procedure               | On start signal engage all targets within the demarcated area. Tirethreads on ground = faultline. Red/white tape = walls extending up/down to infinity |
|-------------------------|--------------------------------------------------------------------------------------------------------------------------------------------------------|
| Starting position       | Anywhere in demarcated area                                                                                                                            |
| Firearm ready condition | 1                                                                                                                                                      |
| Start on                | Audible signal                                                                                                                                         |
| Stop on                 | Last shot                                                                                                                                              |
| Penalties               | As per current edition of rules                                                                                                                        |
| Safety angles           | Left: mark, end of building, right: box on ground/90deg when facing berm, vertical: top of berm, horizontal when reloading                             |
| Setup notes             |                                                                                                                                                        |