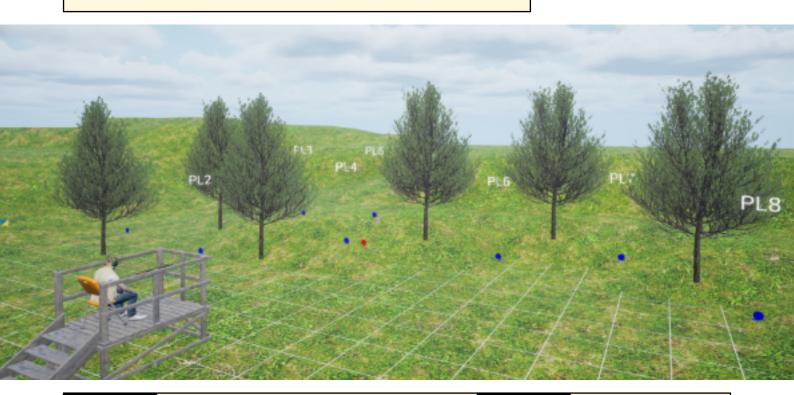

#### 1. Forrest

| CoF     | Comstock - Short                      | Points     | 40 p  |
|---------|---------------------------------------|------------|-------|
| Targets | 8 plates, 1 no-shoot, Total 8 targets | Min rounds | 8     |
| Firearm | Shotgun                               | Match-%    | 4.82% |

| Procedure               | Upon signal, engage targets. Birdshot only.                                                                                                 |
|-------------------------|---------------------------------------------------------------------------------------------------------------------------------------------|
| Starting position       | Sitting on chair, holding shotgun in strong hand as demonstrated by RO, gun barrel resting on the barricade with muzzle pointing downrange. |
| Firearm ready condition | Gun ready condition is option 1, loaded                                                                                                     |
| Start on                | Audible signal                                                                                                                              |
| Stop on                 | Last shot                                                                                                                                   |
| Penalties               | As per current edition of rules                                                                                                             |
| Safety angles           | L/R                                                                                                                                         |
| Setup notes             |                                                                                                                                             |