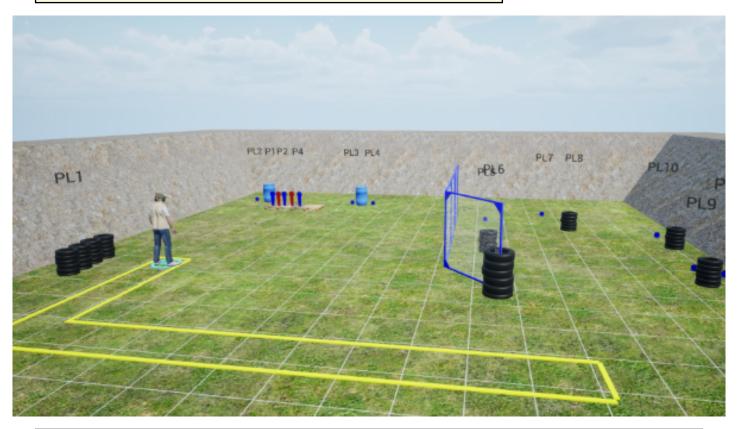

## 2. Range A

| CoF     | Comstock - Short                      | Points     | 40 p  |
|---------|---------------------------------------|------------|-------|
| Targets | 8 plates, 2 no-shoot, Total 8 targets | Min rounds | 8     |
| Firearm | Shotgun                               | Match-%    | 4.82% |

| Procedure               | Upon signal, engage targets from within the bed. Birdshot only.                                                                             |
|-------------------------|---------------------------------------------------------------------------------------------------------------------------------------------|
| Starting position       | Lying flat on the back on top of the bed as demonstrated by RO.                                                                             |
| Firearm ready condition | Gun is placed on either side of the bed with the stock on the floor and muzzle pointing downrange. Gun ready condition is loaded, option 2. |
| Start on                | Audible signal                                                                                                                              |
| Stop on                 | Last shot                                                                                                                                   |
| Penalties               | As per current edition of rules                                                                                                             |
| Safety angles           | 90 degrees in all directions                                                                                                                |
| Setup notes             | Shootin Soore It https://ehootpooresit.com 2025 09 10 05:20                                                                                 |