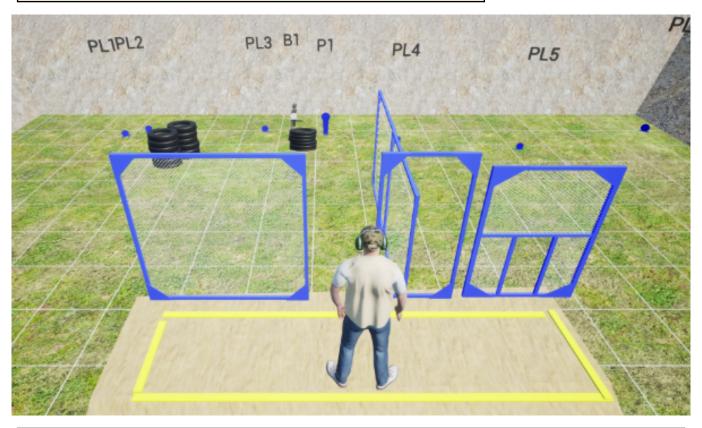

## 10. Rifle range at 100 m

| CoF     | Comstock - Short                    | Points     | 40 p  |
|---------|-------------------------------------|------------|-------|
| Targets | 1 popper, 7 plates, Total 8 targets | Min rounds | 8     |
| Firearm | Shotgun                             | Match-%    | 4.82% |

| Procedure               | Upon start signal, engage targets. MPP 1 releases the bobber plate B1. Target will be visible at rest. Birdshot only.                                                                                                                         |
|-------------------------|-----------------------------------------------------------------------------------------------------------------------------------------------------------------------------------------------------------------------------------------------|
| Starting position       | Standing erect with the shotgun in the ready condition held in both hands, stock touching the competitor at hip level, barrel parallel to the ground, trigger guard downwards, muzzle pointing downrange and with fingers outside the trigger |
|                         | guard as demonstrated by RO                                                                                                                                                                                                                   |
| Firearm ready condition | Unloaded, option 3                                                                                                                                                                                                                            |
| Start on                | Audible signal                                                                                                                                                                                                                                |
| Stop on                 | Last shot                                                                                                                                                                                                                                     |
| Penalties               | As per current edition of rules                                                                                                                                                                                                               |
| Safety angles           | Flags to the L/R                                                                                                                                                                                                                              |
| Setup notes             | Chaptin Coase It https://ehostrooperit.com. 2005 00 40 00:00                                                                                                                                                                                  |