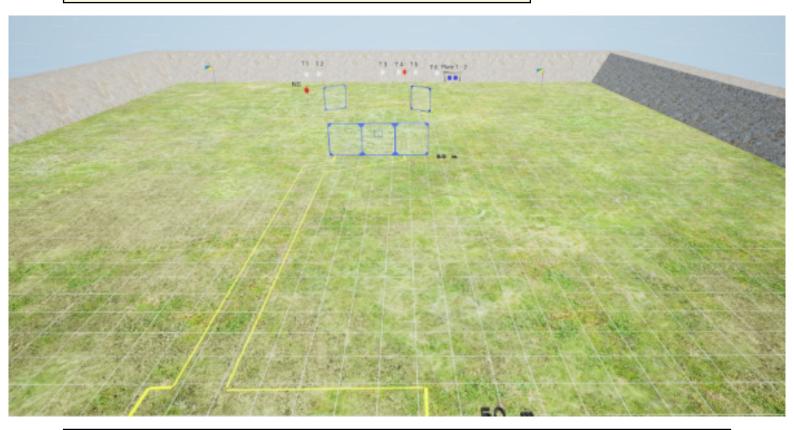

## 6. 50 m range

| CoF     | Comstock - Short                                         | Points     | 60 p  |
|---------|----------------------------------------------------------|------------|-------|
| Targets | 4 paper, 2 popper, 2 plates, 1 no-shoot, Total 8 targets | Min rounds | 8     |
| Firearm | Shotgun                                                  | Match-%    | 7.23% |

| Procedure               | Upon start signal, engage targets.MPP 1 releases the bobber target and MPP2 releases the swinger target. Targets will be visible at rest. 2 best hit on paper target will score. Buckshot only.  Standing erect with the shotgun in ready condition held in both hands, stock touching the competitor at hip level, barrel |
|-------------------------|----------------------------------------------------------------------------------------------------------------------------------------------------------------------------------------------------------------------------------------------------------------------------------------------------------------------------|
| Starting position       | parallel to the ground, trigger guard downwards, muzzle pointing downrange and with fingers outside the trigger guard                                                                                                                                                                                                      |
| Firearm ready condition | as demonstrated by RO<br>Loaded, option 1                                                                                                                                                                                                                                                                                  |
| Start on                | Audible signal                                                                                                                                                                                                                                                                                                             |
| Stop on                 | Last shot                                                                                                                                                                                                                                                                                                                  |
| Penalties               | As per current edition of rules                                                                                                                                                                                                                                                                                            |
| Safety angles           | Flags to the L/R                                                                                                                                                                                                                                                                                                           |
| Setup notes             | Chaptin Court It https://shaptingspii.com. 2005.00.40.00.20                                                                                                                                                                                                                                                                |