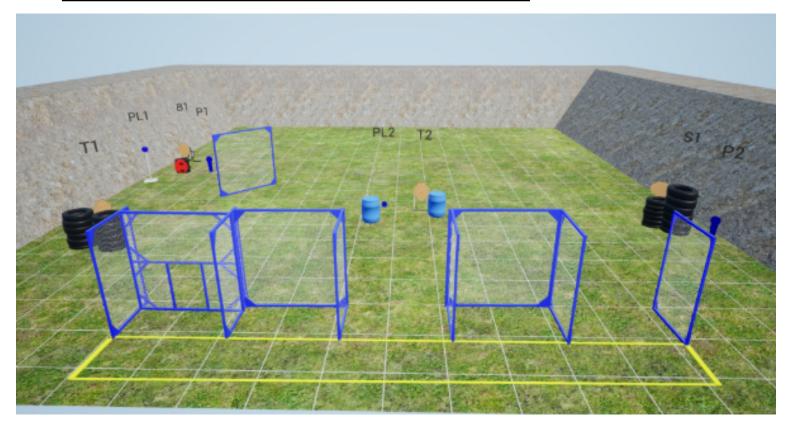

## 10. Rifle range at 100 m

| CoF     | Comstock - Short                    | Points     | 40 p  |
|---------|-------------------------------------|------------|-------|
| Targets | 1 popper, 7 plates, Total 8 targets | Min rounds | 8     |
| Firearm | Shotgun                             | Match-%    | 4.82% |

| Procedure               | Upon start signal, engage targets. MPP 1 releases the bobber plate B1. Target will be visible at rest. Birdshot only.                                                                                                                         |
|-------------------------|-----------------------------------------------------------------------------------------------------------------------------------------------------------------------------------------------------------------------------------------------|
| Starting position       | Standing erect with the shotgun in the ready condition held in both hands, stock touching the competitor at hip level, barrel parallel to the ground, trigger guard downwards, muzzle pointing downrange and with fingers outside the trigger |
|                         | guard as demonstrated by RO                                                                                                                                                                                                                   |
| Firearm ready condition | Unloaded, option 3                                                                                                                                                                                                                            |
| Start on                | Audible signal                                                                                                                                                                                                                                |
| Stop on                 | Last shot                                                                                                                                                                                                                                     |
| Penalties               | As per current edition of rules                                                                                                                                                                                                               |
| Safety angles           | Flags to the L/R                                                                                                                                                                                                                              |
| Setup notes             | Chaptin Coase It https://ehostrooperit.com. 2005 00 40 00:00                                                                                                                                                                                  |