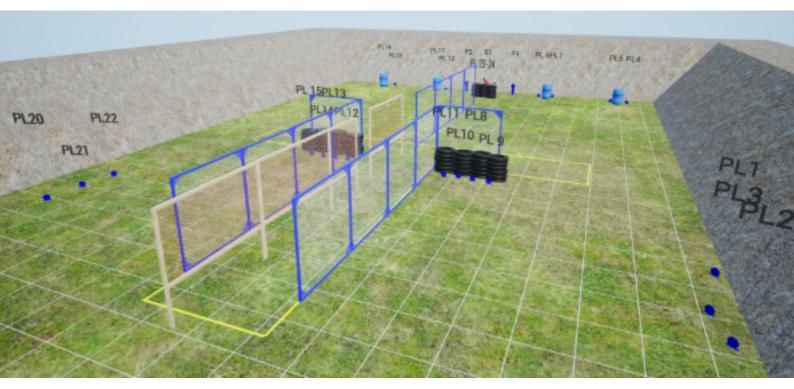

## 4. Range E

| CoF     | Comstock - Long                       | Points     | 130 p  |
|---------|---------------------------------------|------------|--------|
| Targets | 2 popper, 24 plates, Total 26 targets | Min rounds | 26     |
| Firearm | Shotgun                               | Match-%    | 15.66% |

| Procedure               | Upon start signal, engage targets. MPP 1 releases double plate swinger. Targets will be visible at rest. Birdshot only.  Standing erect with the shotgun in the ready condition held in both hands, stock touching the competitor at hip level, |
|-------------------------|-------------------------------------------------------------------------------------------------------------------------------------------------------------------------------------------------------------------------------------------------|
| Starting position       | barrel parallel to the ground,trigger guard downwards, muzzle pointin downrange with fingers outside the trigger guard                                                                                                                          |
| Firearm ready condition | as demonstrated by RO<br>Loaded, option 1                                                                                                                                                                                                       |
| Start on                | Audible signal                                                                                                                                                                                                                                  |
| Stop on                 | Last shot                                                                                                                                                                                                                                       |
| Penalties               | As per current edition of rules                                                                                                                                                                                                                 |
| Safety angles           | 90 degrees in all directions                                                                                                                                                                                                                    |
| Setup notes             |                                                                                                                                                                                                                                                 |