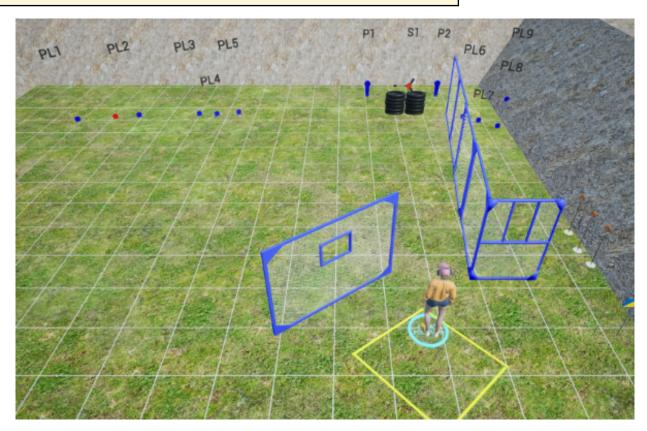

## 3. Range B

| CoF     | Comstock - Medium                                              | Points     | 80 p  |
|---------|----------------------------------------------------------------|------------|-------|
| Targets | 2 popper, 11 plates, 3 frangible, 1 no-shoot, Total 16 targets | Min rounds | 16    |
| Firearm | Shotgun                                                        | Match-%    | 9.64% |

| Procedure               | Upon signal engage targets. MPP1 releases double plate swinger. Targets will be visible at rest. Birdshot only.        |
|-------------------------|------------------------------------------------------------------------------------------------------------------------|
|                         | Standing erect with toes touching mark, the shotgun in ready condition held in both hands, stock touching the          |
| Starting position       | competitor at hip level, barrel parallel to the ground, trigger guard downwards, muzzle pointing downrange and fingers |
| Firearm ready condition | outside the trigger guard. as demonstrated by RO<br>Loaded, option 1                                                   |
| Start on                | Audible signal                                                                                                         |
| Stop on                 | Last shot                                                                                                              |
| Penalties               | As per current edition of rules                                                                                        |
| Safety angles           | L/R flags                                                                                                              |
| Setup notes             |                                                                                                                        |