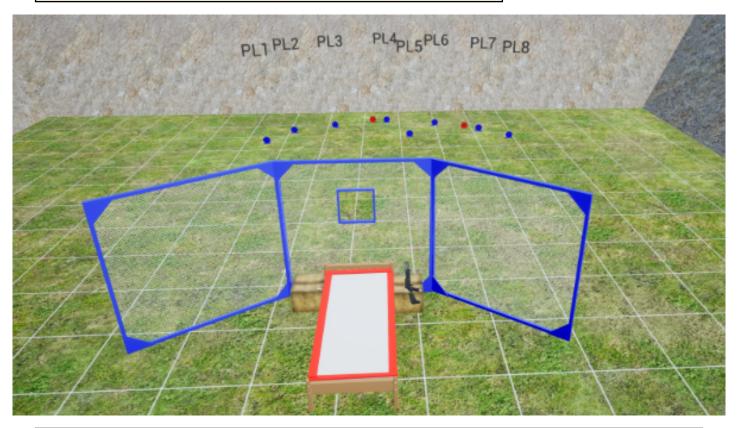

## 2. Range A

| CoF     | Comstock - Short                      | Points     | 40 p  |
|---------|---------------------------------------|------------|-------|
| Targets | 8 plates, 2 no-shoot, Total 8 targets | Min rounds | 8     |
| Firearm | Shotgun                               | Match-%    | 4.82% |

| Procedure               | Upon signal, engage targets from within the bed. Birdshot only.                                                                             |
|-------------------------|---------------------------------------------------------------------------------------------------------------------------------------------|
| Starting position       | Lying flat on the back on top of the bed as demonstrated by RO.                                                                             |
| Firearm ready condition | Gun is placed on either side of the bed with the stock on the floor and muzzle pointing downrange. Gun ready condition is loaded, option 2. |
| Start on                | Audible signal                                                                                                                              |
| Stop on                 | Last shot                                                                                                                                   |
| Penalties               | As per current edition of rules                                                                                                             |
| Safety angles           | 90 degrees in all directions                                                                                                                |
| Setup notes             | Shootin Soore It https://ehootpooresit.com 2025 09 10 05:20                                                                                 |