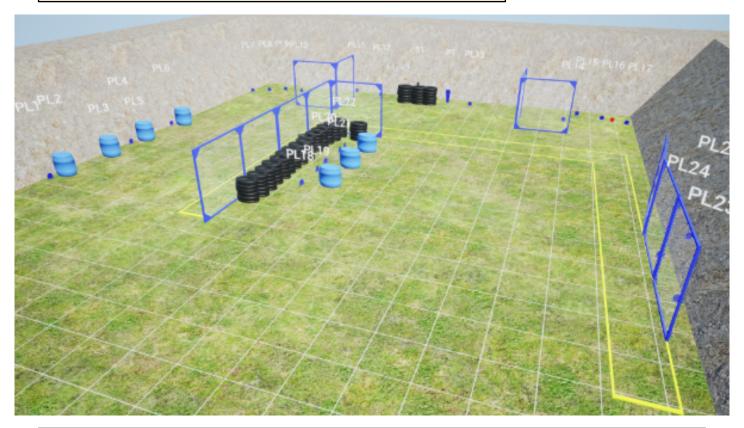

## 8. Range C

| CoF     | Comstock - Long                                                | Points     | 140 p  |
|---------|----------------------------------------------------------------|------------|--------|
| Targets | 1 popper, 25 plates, 2 frangible, 1 no-shoot, Total 28 targets | Min rounds | 28     |
| Firearm | Shotgun                                                        | Match-%    | 16.87% |

| Procedure               | Upon start signal, engage targets. MPP 1 releases the double clay swinger. Clays will be visible at rest. Birdshot only. |
|-------------------------|--------------------------------------------------------------------------------------------------------------------------|
|                         | Standing erect with the shotgun in the ready condition held in both hands, stock touching the competitor at hip level,   |
| Starting position       | barrel parallel to the ground, trigger guard downwards, muzzle pointing downrange and with fingers outside the trigger   |
| Firearm ready condition | guard as demonstrated by RO<br>Loaded, option 1                                                                          |
| Start on                | Audible signal                                                                                                           |
| Stop on                 | Last shot                                                                                                                |
| Penalties               | As per current edition of rules                                                                                          |
| Safety angles           | Flags to the L/R                                                                                                         |
| Setup notes             |                                                                                                                          |