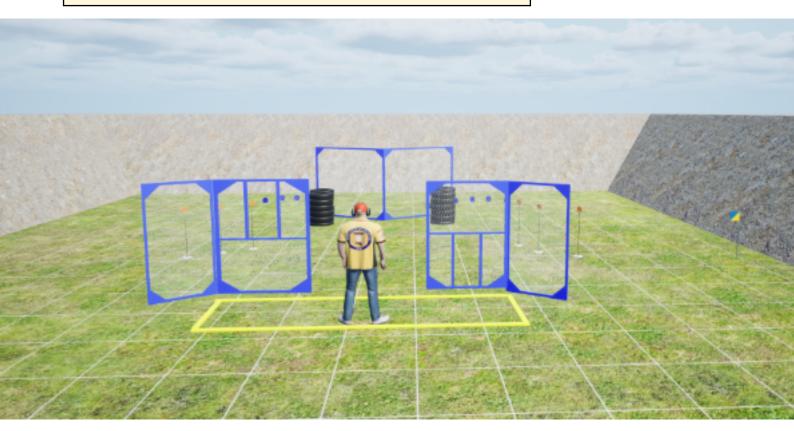

## 3. Range B

| CoF     | Comstock - Medium                                              | Points     | 80 p  |
|---------|----------------------------------------------------------------|------------|-------|
| Targets | 2 popper, 11 plates, 3 frangible, 1 no-shoot, Total 16 targets | Min rounds | 16    |
| Firearm | Shotgun                                                        | Match-%    | 9.64% |

| Procedure               | Upon signal engage targets. MPP1 releases double plate swinger. Targets will be visible at rest. Birdshot only.        |
|-------------------------|------------------------------------------------------------------------------------------------------------------------|
|                         | Standing erect with toes touching mark, the shotgun in ready condition held in both hands, stock touching the          |
| Starting position       | competitor at hip level, barrel parallel to the ground, trigger guard downwards, muzzle pointing downrange and fingers |
| Firearm ready condition | outside the trigger guard. as demonstrated by RO<br>Loaded, option 1                                                   |
| Start on                | Audible signal                                                                                                         |
| Stop on                 | Last shot                                                                                                              |
| Penalties               | As per current edition of rules                                                                                        |
| Safety angles           | L/R flags                                                                                                              |
| Setup notes             |                                                                                                                        |