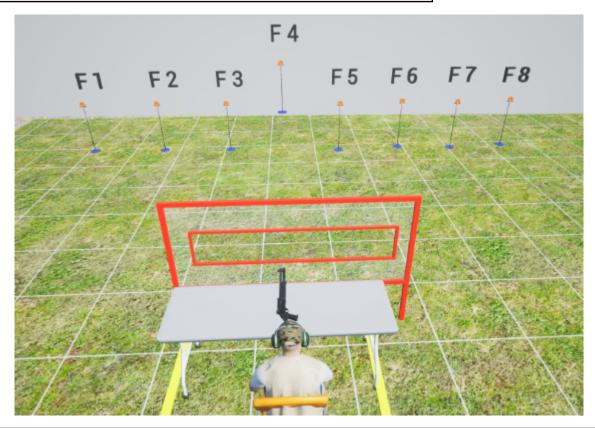

## 7. Range F

| CoF     | Comstock - Short             | Points     | 40 p  |
|---------|------------------------------|------------|-------|
| Targets | 8 frangible, Total 8 targets | Min rounds | 8     |
| Firearm | Shotgun                      | Match-%    | 4.82% |

| Procedure         | Upon start signal, engage targets. Birdshot only.                                                                                                                      |
|-------------------|------------------------------------------------------------------------------------------------------------------------------------------------------------------------|
| Starting position | Sitting on chair with both hands held on knees as demonstrated by RO. Gun in ready condition is placed on the table with muzzle pointing forwards through the aperture |
| Firearm ready     | Loaded, option 1                                                                                                                                                       |
| condition         |                                                                                                                                                                        |
| Start on          | Audible signal                                                                                                                                                         |
| Stop on           | Last shot                                                                                                                                                              |
| Penalties         | As per current edition of rules                                                                                                                                        |
| Safety angles     | Flags to the L/R                                                                                                                                                       |
| Setup notes       | Shootin Score It https://ehootpoorgit.com 2025.09.10.05:20                                                                                                             |