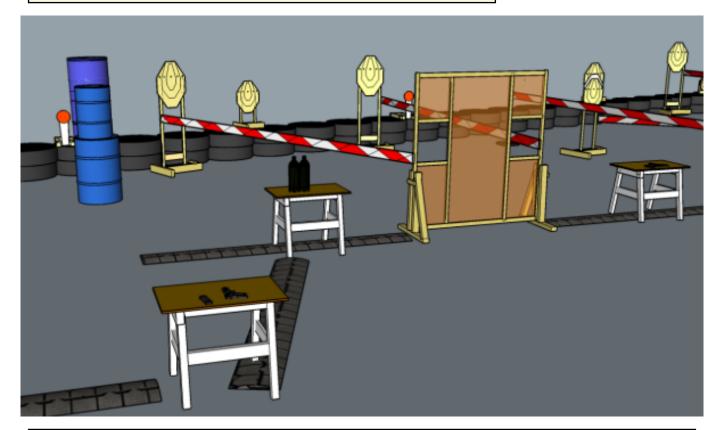

#### 1. Grab'n'hold

| CoF     | Comstock - Short                   | Points     | 40 p  |
|---------|------------------------------------|------------|-------|
| Targets | 3 paper, 2 popper, Total 5 targets | Min rounds | 8     |
| Firearm | Handgun                            | Match-%    | 9.76% |

| Procedure                  | On start signal engage all targets within the demarcated area. Red/white tape = walls extending up/down to infinity.<br>Tirethreads on ground = faultline. Firearm and first mag to be used on table A or B. Bottles must be held in weak hand,<br>hanging freely above the ground when firing at paper-targets, no support of bottles or hand allowed |
|----------------------------|--------------------------------------------------------------------------------------------------------------------------------------------------------------------------------------------------------------------------------------------------------------------------------------------------------------------------------------------------------|
| Starting position          | Anywhere                                                                                                                                                                                                                                                                                                                                               |
| Firearm ready<br>condition | 3, empty                                                                                                                                                                                                                                                                                                                                               |
| Start on                   | Audible signal                                                                                                                                                                                                                                                                                                                                         |
| Stop on                    | Last shot                                                                                                                                                                                                                                                                                                                                              |
| Penalties                  | As per current edition of rules                                                                                                                                                                                                                                                                                                                        |
| Safety angles              | Left: mark, end of building, right: box on ground/90deg when facing berm, vertical: top of berm, horizontal when reloading                                                                                                                                                                                                                             |
| Setup notes                |                                                                                                                                                                                                                                                                                                                                                        |