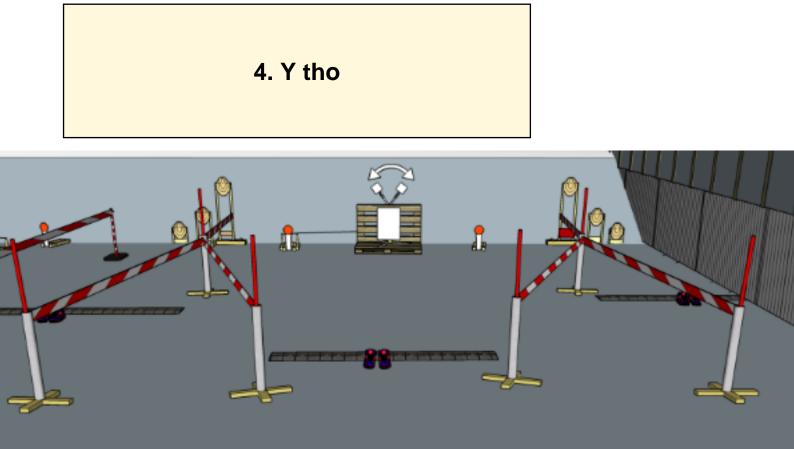

| CoF                        | Comstock - Medium                                                                                                                                          | Points     | 80 p   |
|----------------------------|------------------------------------------------------------------------------------------------------------------------------------------------------------|------------|--------|
| Targets                    | 6 paper, 2 popper, 2 plates, Total 10 targets                                                                                                              | Min rounds | 16     |
| Firearm                    | Handgun                                                                                                                                                    | Match-%    | 19.51% |
| Procedure                  | On start signal engage all targets within the demarcated area. Red/white tape = walls extending up/down to infinity.<br>Tirethreads on ground = faultline. |            |        |
| Starting position          | Handgun facing uprange/PCC downrange, heels/toes touching in either of 3 positions RO demonstrates                                                         |            |        |
| Firearm ready<br>condition | PCC option 2, Handgun loaded and holstered.                                                                                                                |            |        |
| Start on                   | Audible signal                                                                                                                                             |            |        |
| Stop on                    | Last shot                                                                                                                                                  |            |        |
| Penalties                  | As per current edition of rules                                                                                                                            |            |        |
| Safety angles              | Left: box on ground, right: mark on wall, vertical: top of berm (logs), horizontal when reloading                                                          |            |        |
| Setup notes                |                                                                                                                                                            |            |        |