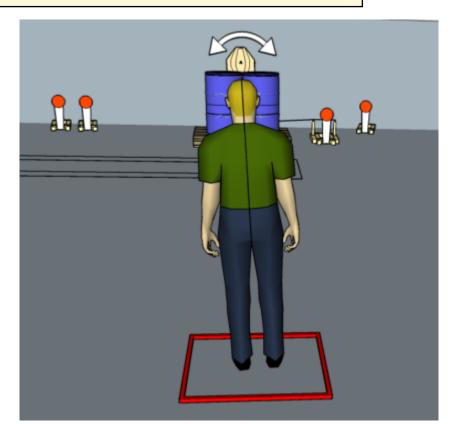

# 6. Be the Square

| CoF                        | Comstock - Medium                                                                                                    | Points     | 120 p  |  |
|----------------------------|----------------------------------------------------------------------------------------------------------------------|------------|--------|--|
| Targets                    | 12 paper, Total 12 targets                                                                                           | Min rounds | 24     |  |
| Firearm                    | Handgun                                                                                                              | Match-%    | 29.27% |  |
|                            |                                                                                                                      |            |        |  |
| Procedure                  | On start signal engage all targets within the demarcated area. Red/white tape = walls extending up/down to infinity. |            |        |  |
| Starting position          | Toes touching center of square, RO demonstrates                                                                      |            |        |  |
| Firearm ready<br>condition | 1, Gun loaded and holstered.                                                                                         |            |        |  |
| Start on                   | Audible signal                                                                                                       |            |        |  |
| Stop on                    | Last shot                                                                                                            |            |        |  |
| Penalties                  | As per current edition of rules                                                                                      |            |        |  |
| Safety angles              | Same as stage 5                                                                                                      |            |        |  |
| Setup notes                | Shoot'n Score It https://shootnscoreit.com 2025-08-05 17:02                                                          |            |        |  |