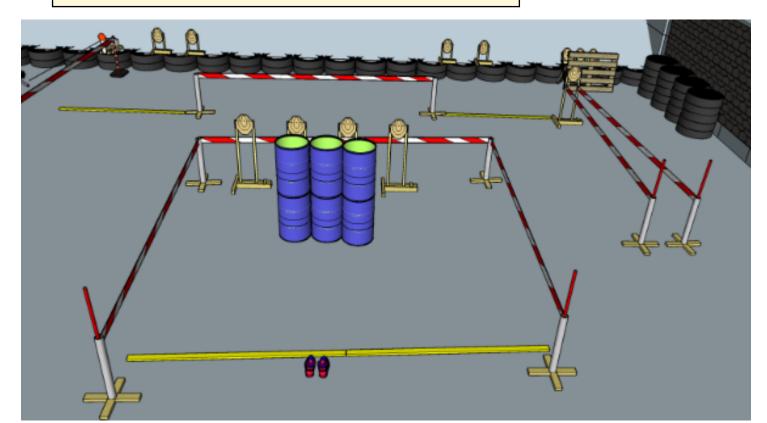

# 6. Be the Square

| CoF                        | Comstock - Medium                                                                                                    | Points     | 120 p  |  |
|----------------------------|----------------------------------------------------------------------------------------------------------------------|------------|--------|--|
| Targets                    | 12 paper, Total 12 targets                                                                                           | Min rounds | 24     |  |
| Firearm                    | Handgun                                                                                                              | Match-%    | 29.27% |  |
|                            |                                                                                                                      |            |        |  |
| Procedure                  | On start signal engage all targets within the demarcated area. Red/white tape = walls extending up/down to infinity. |            |        |  |
| Starting position          | Toes touching center of square, RO demonstrates                                                                      |            |        |  |
| Firearm ready<br>condition | 1, Gun loaded and holstered.                                                                                         |            |        |  |
| Start on                   | Audible signal                                                                                                       |            |        |  |
| Stop on                    | Last shot                                                                                                            |            |        |  |
| Penalties                  | As per current edition of rules                                                                                      |            |        |  |
| Safety angles              | Same as stage 5                                                                                                      |            |        |  |
| Setup notes                | Shoot'n Score It https://shootnscoreit.com 2025-08-05 17:02                                                          |            |        |  |