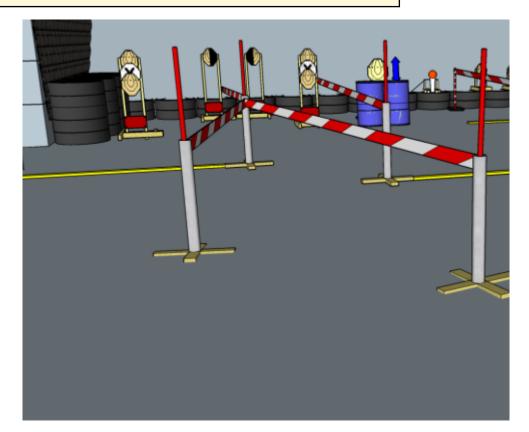

## 2. Quick angles

| CoF                     | Comstock - Medium                                                                                                          | Points                 | 65 p                           |
|-------------------------|----------------------------------------------------------------------------------------------------------------------------|------------------------|--------------------------------|
| Targets                 | 6 paper, 1 popper, 1 no-shoot, Total 7 targets                                                                             | Min rounds             | 13                             |
| Firearm                 | Handgun                                                                                                                    | Match-%                | 15.85%                         |
|                         |                                                                                                                            |                        |                                |
| Procedure               | On start signal engage all targets within the demarcated area. Rec<br>Tirethreads on ground = faultline.                   | d/white tape = walls ( | extending up/down to infinity. |
| Starting position       | Anywhere                                                                                                                   |                        |                                |
| Firearm ready condition | 1, Gun loaded and holstered                                                                                                |                        |                                |
| Start on                | Audible signal                                                                                                             |                        |                                |
| Stop on                 | Last shot                                                                                                                  |                        |                                |
| Penalties               | As per current edition of rules                                                                                            |                        |                                |
| Safety angles           | Left: mark, end of building, right: box on ground/90deg when facing berm, vertical: top of berm, horizontal when reloading |                        |                                |
| Setup notes             |                                                                                                                            |                        |                                |

## 3. Poppin' and swingin'

| CoF                        | Comstock - Short                                                                                       | Points     | 30 p  |  |
|----------------------------|--------------------------------------------------------------------------------------------------------|------------|-------|--|
| Targets                    | 1 paper, 4 popper, Total 5 targets                                                                     | Min rounds | 6     |  |
| Firearm                    | Handgun                                                                                                | Match-%    | 7.32% |  |
|                            |                                                                                                        |            |       |  |
| Procedure                  | On start signal engage all targets within the demarcated area. All shots must be fired from within box |            |       |  |
| Starting position          | In box, standing relaxed                                                                               |            |       |  |
| Firearm ready<br>condition | 1, Gun loaded and holstered                                                                            |            |       |  |
| Start on                   | Audible signal                                                                                         |            |       |  |
| Stop on                    | Last shot                                                                                              |            |       |  |
| Penalties                  | As per current edition of rules                                                                        |            |       |  |
| Safety angles              | Left: box on ground, right: mark on wall, vertical: top of berm (logs), horizontal when reloading      |            |       |  |
| Setup notes                |                                                                                                        |            |       |  |