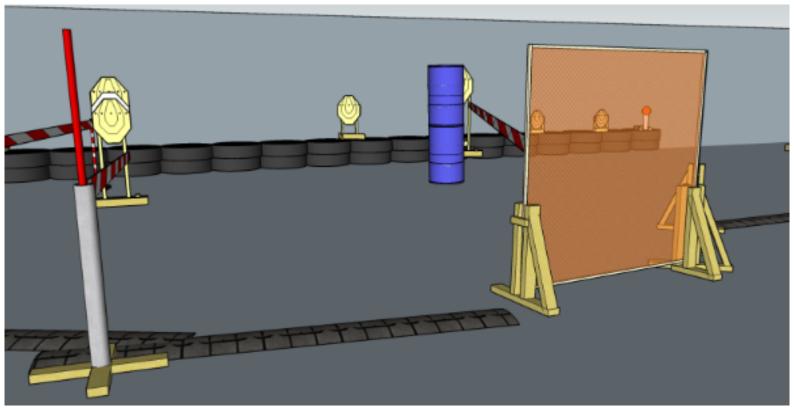

#### 1. Grab'n'hold

| CoF     | Comstock - Short                   | Points     | 40 p  |
|---------|------------------------------------|------------|-------|
| Targets | 3 paper, 2 popper, Total 5 targets | Min rounds | 8     |
| Firearm | Handgun                            | Match-%    | 9.76% |

| Procedure                  | On start signal engage all targets within the demarcated area. Red/white tape = walls extending up/down to infinity.<br>Tirethreads on ground = faultline. Firearm and first mag to be used on table A or B. Bottles must be held in weak hand,<br>hanging freely above the ground when firing at paper-targets, no support of bottles or hand allowed |
|----------------------------|--------------------------------------------------------------------------------------------------------------------------------------------------------------------------------------------------------------------------------------------------------------------------------------------------------------------------------------------------------|
| Starting position          | Anywhere                                                                                                                                                                                                                                                                                                                                               |
| Firearm ready<br>condition | 3, empty                                                                                                                                                                                                                                                                                                                                               |
| Start on                   | Audible signal                                                                                                                                                                                                                                                                                                                                         |
| Stop on                    | Last shot                                                                                                                                                                                                                                                                                                                                              |
| Penalties                  | As per current edition of rules                                                                                                                                                                                                                                                                                                                        |
| Safety angles              | Left: mark, end of building, right: box on ground/90deg when facing berm, vertical: top of berm, horizontal when reloading                                                                                                                                                                                                                             |
| Setup notes                |                                                                                                                                                                                                                                                                                                                                                        |