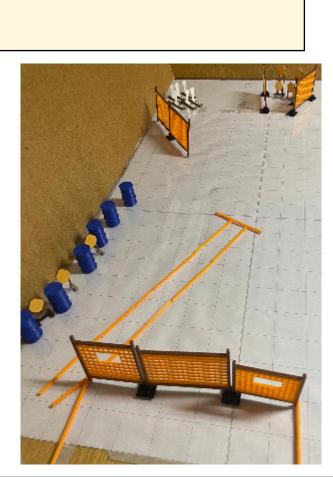

| CoF     | Comstock - Medium                   | Points     | 110 p  |
|---------|-------------------------------------|------------|--------|
| Targets | 8 paper, 6 popper, Total 14 targets | Min rounds | 22     |
| Firearm | Pistol Caliber Carbine              | Match-%    | 17.74% |

| Procedure                  | On signal engage all targets from within designated area |
|----------------------------|----------------------------------------------------------|
| Starting position          | Anywhere                                                 |
| Firearm ready<br>condition | Option                                                   |
| Start on                   | Audible signal                                           |
| Stop on                    | Last shot                                                |
| Penalties                  | As per current edition of rules                          |
| Safety angles              | L/R 90 degrees downrange                                 |
| Setup notes                |                                                          |