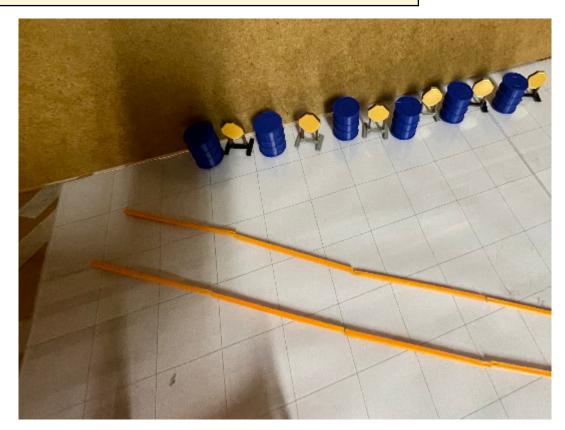

| CoF     | Comstock - Short         | Points     | 60 p  |
|---------|--------------------------|------------|-------|
| Targets | 6 paper, Total 6 targets | Min rounds | 12    |
| Firearm | Pistol Caliber Carbine   | Match-%    | 9.68% |

| Procedure               | On signal engage all target from within designated area |
|-------------------------|---------------------------------------------------------|
| Starting position       | One hand on mark. Muzzle up.                            |
| Firearm ready condition | Option 1                                                |
| Start on                | Audible signal                                          |
| Stop on                 | Last shot                                               |
| Penalties               | As per current edition of rules                         |
| Safety angles           | L/R 90 degrees downrange                                |
| Setup notes             |                                                         |