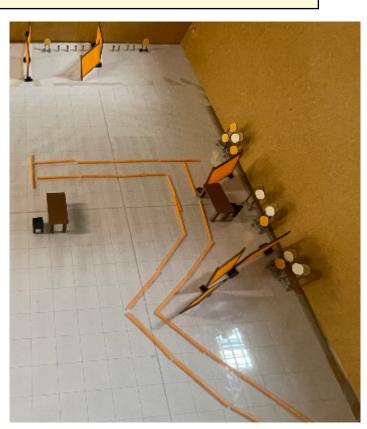

Shoot'n Score It https://shootnscoreit.com -- 2025-08-05 19:08

| CoF                     | Comstock - Long                                           | Points     | 160 p  |
|-------------------------|-----------------------------------------------------------|------------|--------|
| Targets                 | 12 paper, 8 plates, Total 20 targets                      | Min rounds | 32     |
| Firearm                 | Pistol Caliber Carbine                                    | Match-%    | 25.81% |
|                         |                                                           |            |        |
| Procedure               | On signal engage all targets from within designated area. |            |        |
| Starting position       | Anywhere                                                  |            |        |
| Firearm ready condition | Option 1                                                  |            |        |
| Start on                | Audible signal                                            |            |        |
| Stop on                 | Last shot                                                 |            |        |
| Penalties               | As per current edition of rules                           |            |        |
| Safety angles           | L/R 90 Degrees downrange                                  |            |        |
| Setup notes             |                                                           |            |        |