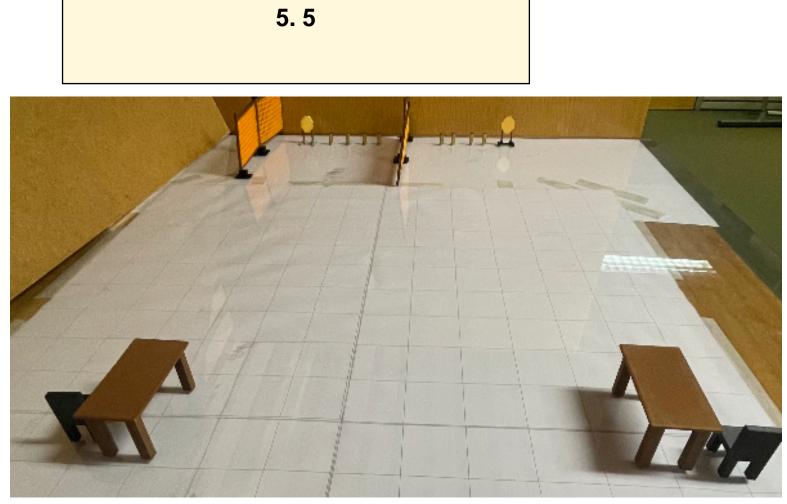

| Comstock - Short                                                                                                                                                                                                                     | Points                                                                                                                                                                                                                                                                                                                                                               | 60 p                                                                                                                                                                                                                                                                                                                                                                                                                                            |
|--------------------------------------------------------------------------------------------------------------------------------------------------------------------------------------------------------------------------------------|----------------------------------------------------------------------------------------------------------------------------------------------------------------------------------------------------------------------------------------------------------------------------------------------------------------------------------------------------------------------|-------------------------------------------------------------------------------------------------------------------------------------------------------------------------------------------------------------------------------------------------------------------------------------------------------------------------------------------------------------------------------------------------------------------------------------------------|
| 2 paper, 8 plates, Total 10 targets                                                                                                                                                                                                  | Min rounds                                                                                                                                                                                                                                                                                                                                                           | 12                                                                                                                                                                                                                                                                                                                                                                                                                                              |
| Pistol Caliber Carbine                                                                                                                                                                                                               | Match-%                                                                                                                                                                                                                                                                                                                                                              | 9.68%                                                                                                                                                                                                                                                                                                                                                                                                                                           |
|                                                                                                                                                                                                                                      |                                                                                                                                                                                                                                                                                                                                                                      |                                                                                                                                                                                                                                                                                                                                                                                                                                                 |
| On signal engage all targets in group of chair. Chair A - Target group A. And chair B - Target group B. All shooting sitting on chair. Bring ammo -trolley when moving to the other group. Trolley must be brought passed the marks. |                                                                                                                                                                                                                                                                                                                                                                      |                                                                                                                                                                                                                                                                                                                                                                                                                                                 |
| Sitting on chair left or right,.                                                                                                                                                                                                     |                                                                                                                                                                                                                                                                                                                                                                      |                                                                                                                                                                                                                                                                                                                                                                                                                                                 |
| Option 3. All magazines to be used in ammo box                                                                                                                                                                                       |                                                                                                                                                                                                                                                                                                                                                                      |                                                                                                                                                                                                                                                                                                                                                                                                                                                 |
| Audible signal                                                                                                                                                                                                                       |                                                                                                                                                                                                                                                                                                                                                                      |                                                                                                                                                                                                                                                                                                                                                                                                                                                 |
| Last shot                                                                                                                                                                                                                            |                                                                                                                                                                                                                                                                                                                                                                      |                                                                                                                                                                                                                                                                                                                                                                                                                                                 |
| As per current edition of rules                                                                                                                                                                                                      |                                                                                                                                                                                                                                                                                                                                                                      |                                                                                                                                                                                                                                                                                                                                                                                                                                                 |
| L/R 90 Degrees downrange                                                                                                                                                                                                             |                                                                                                                                                                                                                                                                                                                                                                      |                                                                                                                                                                                                                                                                                                                                                                                                                                                 |
|                                                                                                                                                                                                                                      |                                                                                                                                                                                                                                                                                                                                                                      |                                                                                                                                                                                                                                                                                                                                                                                                                                                 |
|                                                                                                                                                                                                                                      | 2 paper, 8 plates, Total 10 targets<br>Pistol Caliber Carbine<br>On signal engage all targets in group of chair. Chair A - Target gro<br>sitting on chair. Bring ammo -trolley when moving to the other grou<br>Sitting on chair left or right,.<br>Option 3. All magazines to be used in ammo box<br>Audible signal<br>Last shot<br>As per current edition of rules | 2 paper, 8 plates, Total 10 targets Min rounds   Pistol Caliber Carbine Match-%   On signal engage all targets in group of chair. Chair A - Target group A. And chair B - sitting on chair. Bring ammo -trolley when moving to the other group. Trolley must be b   Sitting on chair left or right,.   Option 3. All magazines to be used in ammo box   Audible signal   Last shot   As per current edition of rules   L/R 90 Degrees downrange |