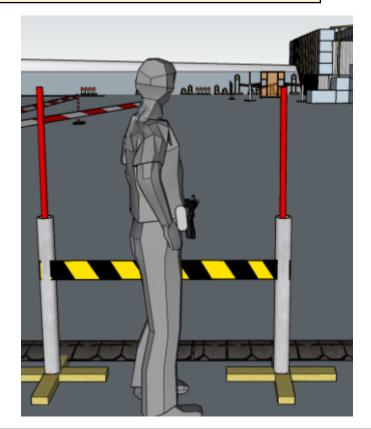

#### 3. Stand up, get down, seesaaw

| CoF     | Comstock - Medium                  | Points     | 60 p   |
|---------|------------------------------------|------------|--------|
| Targets | 4 paper, 4 popper, Total 8 targets | Min rounds | 12     |
| Firearm | Rifle                              | Match-%    | 13.33% |

| Procedure               | On start signal engage all targets within the demarcated area. Tirethreads on ground = faultline. Red/white tape = walls extending up/down to infinity. Yellow/black tape = Shooting allowed UNDER tape |
|-------------------------|---------------------------------------------------------------------------------------------------------------------------------------------------------------------------------------------------------|
| Starting position       | Center behind yellow-black tape                                                                                                                                                                         |
| Firearm ready condition | 1                                                                                                                                                                                                       |
| Start on                | Audible signal                                                                                                                                                                                          |
| Stop on                 | Last shot                                                                                                                                                                                               |
| Penalties               | As per current edition of rules                                                                                                                                                                         |
| Safety angles           | Left: mark, end of building (rainpipe), right: stones where road comes down, vertical: top of berm, horizontal when reloading                                                                           |
| Setup notes             |                                                                                                                                                                                                         |