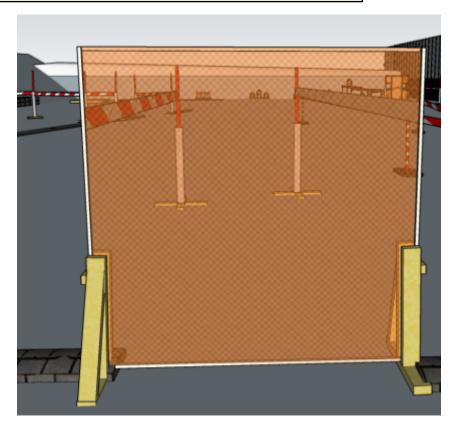

#### 2. One hard, one soft side

| CoF     | Comstock - Short                   | Points     | 50 p   |
|---------|------------------------------------|------------|--------|
| Targets | 3 paper, 4 popper, Total 7 targets | Min rounds | 10     |
| Firearm | Rifle                              | Match-%    | 11.11% |

| Procedure               | On start signal engage all targets within the demarcated area. Tirethreads on ground = faultline. Red/white tape = walls extending up/down to infinity |
|-------------------------|--------------------------------------------------------------------------------------------------------------------------------------------------------|
| Starting position       | Center of wall                                                                                                                                         |
| Firearm ready condition | 1                                                                                                                                                      |
| Start on                | Audible signal                                                                                                                                         |
| Stop on                 | Last shot                                                                                                                                              |
| Penalties               | As per current edition of rules                                                                                                                        |
| Safety angles           | Left: mark, end of building (rainpipe), right: stones where road comes down, vertical: top of berm, horizontal when reloading                          |
| Setup notes             |                                                                                                                                                        |