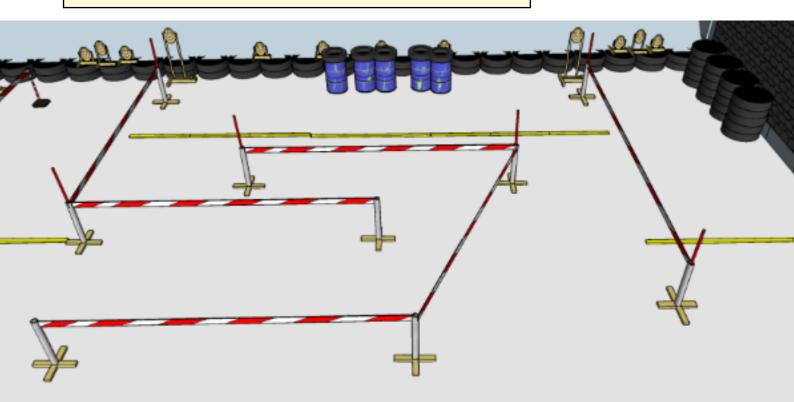

# 6. Zigg-Ah-Zigg-Ah

| CoF                     | Comstock - Long                                                                      | Points                 | 120 p                         |
|-------------------------|--------------------------------------------------------------------------------------|------------------------|-------------------------------|
| Targets                 | 12 paper, Total 12 targets                                                           | Min rounds             | 24                            |
| Firearm                 | Rifle                                                                                | Match-%                | 26.67%                        |
|                         |                                                                                      |                        |                               |
| Procedure               | On start signal engage all targets within the demarcated area. Rec                   | l/white tape = walls ( | extending up/down to infinity |
| Starting position       | Anywhere in demarcated area                                                          |                        |                               |
| Firearm ready condition | 1                                                                                    |                        |                               |
| Start on                | Audible signal                                                                       |                        |                               |
| Stop on                 | Last shot                                                                            |                        |                               |
| Penalties               | As per current edition of rules                                                      |                        |                               |
| Safety angles           | Left/right: 90deg when facing berm, vertical: top of berm, horizontal when reloading |                        |                               |
| Setup notes             |                                                                                      |                        |                               |