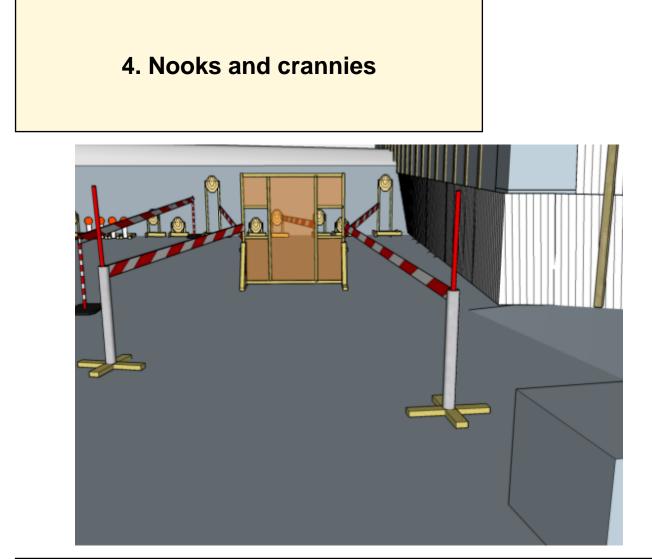

|
| Penalties               | As per current edition of rules                                                                                                                                                                         |
| Safety angles           | Left: mark, end of building (rainpipe), right: stones where road comes down, vertical: top of berm, horizontal when reloading                                                                           |
| Setup notes             |                                                                                                                                                                                                         |



| CoF     | Comstock - Medium        | Points     | 60 p   |
|---------|--------------------------|------------|--------|
| Targets | 6 paper, Total 6 targets | Min rounds | 12     |
| Firearm | Rifle                    | Match-%    | 13.33% |

| Procedure               | On start signal engage all targets within the demarcated area. Tirethreads on ground = faultline. Red/white tape = walls extending up/down to infinity |
|-------------------------|--------------------------------------------------------------------------------------------------------------------------------------------------------|
| Starting position       | Anywhere in demarcated area                                                                                                                            |
| Firearm