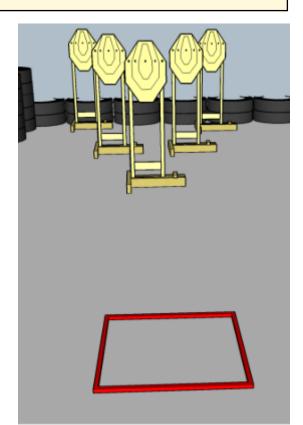

### 1. Start to finish

| CoF                     | Comstock - Long                                                                                                            | Points              | 110 p                         |
|-------------------------|----------------------------------------------------------------------------------------------------------------------------|---------------------|-------------------------------|
| Targets                 | 11 paper, 2 no-shoot, Total 11 targets                                                                                     | Min rounds          | 22                            |
| Firearm                 | Rifle                                                                                                                      | Match-%             | 24.44%                        |
|                         |                                                                                                                            |                     |                               |
| Procedure               | On start signal engage all targets within the demarcated area. Tire walls extending up/down to infinity                    | threads on ground = | = faultline. Red/white tape = |
| Starting position       | Anywhere in demarcated area                                                                                                |                     |                               |
| Firearm ready condition | 1                                                                                                                          |                     |                               |
| Start on                | Audible signal                                                                                                             |                     |                               |
| Stop on                 | Last shot                                                                                                                  |                     |                               |
| Penalties               | As per current edition of rules                                                                                            |                     |                               |
| Safety angles           | Left: mark, end of building, right: box on ground/90deg when facing berm, vertical: top of berm, horizontal when reloading |                     |                               |
| Setup notes             |                                                                                                                            |                     |                               |