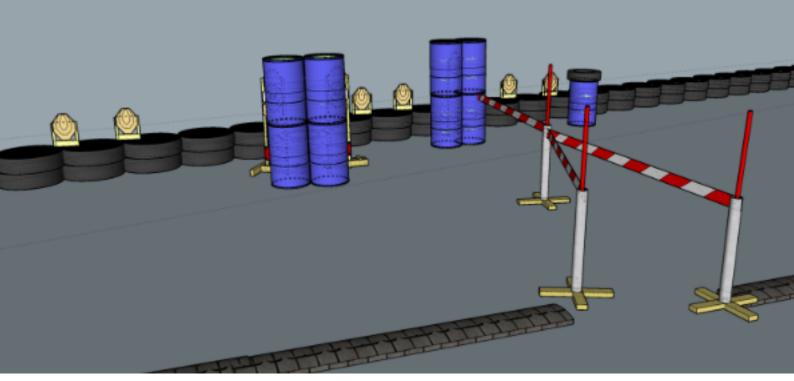

### 1. Start to finish

| CoF                     | Comstock - Long                                                                                                            | Points              | 110 p                         |
|-------------------------|----------------------------------------------------------------------------------------------------------------------------|---------------------|-------------------------------|
| Targets                 | 11 paper, 2 no-shoot, Total 11 targets                                                                                     | Min rounds          | 22                            |
| Firearm                 | Rifle                                                                                                                      | Match-%             | 24.44%                        |
|                         |                                                                                                                            |                     |                               |
| Procedure               | On start signal engage all targets within the demarcated area. Tire walls extending up/down to infinity                    | threads on ground = | = faultline. Red/white tape = |
| Starting position       | Anywhere in demarcated area                                                                                                |                     |                               |
| Firearm ready condition | 1                                                                                                                          |                     |                               |
| Start on                | Audible signal                                                                                                             |                     |                               |
| Stop on                 | Last shot                                                                                                                  |                     |                               |
| Penalties               | As per current edition of rules                                                                                            |                     |                               |
| Safety angles           | Left: mark, end of building, right: box on ground/90deg when facing berm, vertical: top of berm, horizontal when reloading |                     |                               |
| Setup notes             |                                                                                                                            |                     |                               |