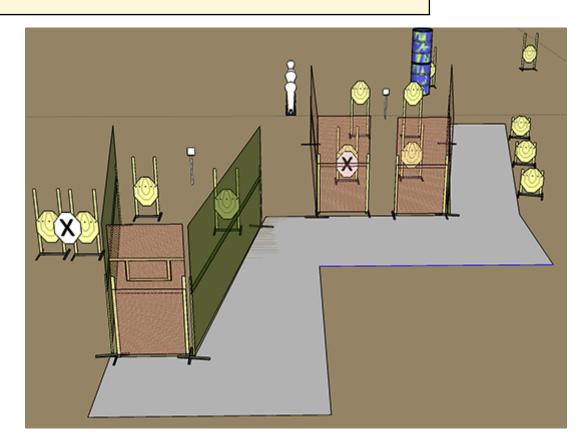

| CoF     | Comstock - Short                               | Points     | 45 p   |
|---------|------------------------------------------------|------------|--------|
| Targets | 4 paper, 1 plates, 1 no-shoot, Total 5 targets | Min rounds | 9      |
| Firearm | Handgun                                        | Match-%    | 16.98% |

| Procedure               | On Signal draw and engage targets as visible. Design from Stage 3 of Brasileiro IPSC 2014 |
|-------------------------|-------------------------------------------------------------------------------------------|
| Starting position       | Magazine in gun, empty chamber & holstered                                                |
| Firearm ready condition |                                                                                           |
| Start on                | Audible signal                                                                            |
| Stop on                 | Last shot                                                                                 |
| Penalties               | As per current edition of rules                                                           |
| Safety angles           | L/R                                                                                       |
| Setup notes             |                                                                                           |