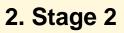

| CoF     | Comstock - Long                                            | Points     | 160 p  |
|---------|------------------------------------------------------------|------------|--------|
| Targets | 13 paper, 4 popper, 2 plates, 2 no-shoot, Total 19 targets | Min rounds | 32     |
| Firearm | Handgun                                                    | Match-%    | 60.38% |
|         |                                                            |            |        |
|         |                                                            |            |        |
|         |                                                            |            |        |

| Starting position | Gun loaded & holstered          |
|-------------------|---------------------------------|
| Firearm ready     |                                 |
| condition         |                                 |
| Start on          | Audible signal                  |
| Stop on           | Last shot                       |
| Penalties         | As per current edition of rules |
| Safety angles     | L/R                             |
| Setup notes       |                                 |