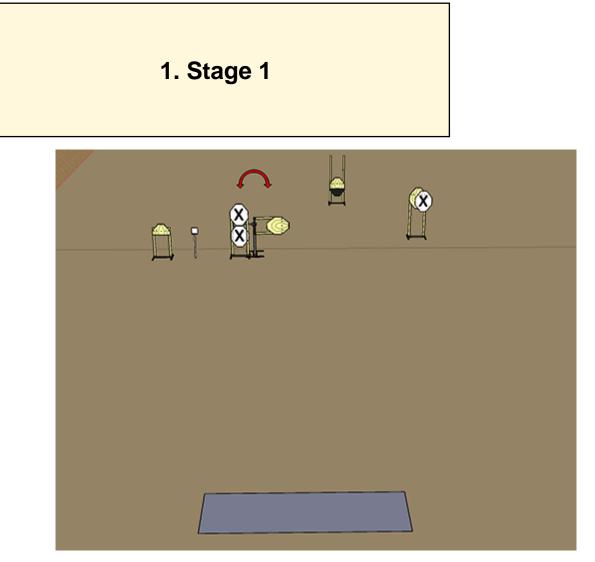

| CoF     | Comstock - Short                              | Points     | 60 p   |
|---------|-----------------------------------------------|------------|--------|
| Targets | 1 paper, 2 popper, 8 plates, Total 11 targets | Min rounds | 12     |
| Firearm | Handgun                                       | Match-%    | 22.64% |

| Procedure               | Competitor starts seated with feet on the Xs. On start signal load and engage all targets as visible |
|-------------------------|------------------------------------------------------------------------------------------------------|
| Starting position       | Gun unloaded on Right table, Magazines to be used on Left Table                                      |
| Firearm ready condition |                                                                                                      |
| Start on                | Audible signal                                                                                       |
| Stop on                 | Last shot                                                                                            |
| Penalties               | As per current edition of rules                                                                      |
| Safety angles           | L/R                                                                                                  |
| Setup notes             |                                                                                                      |