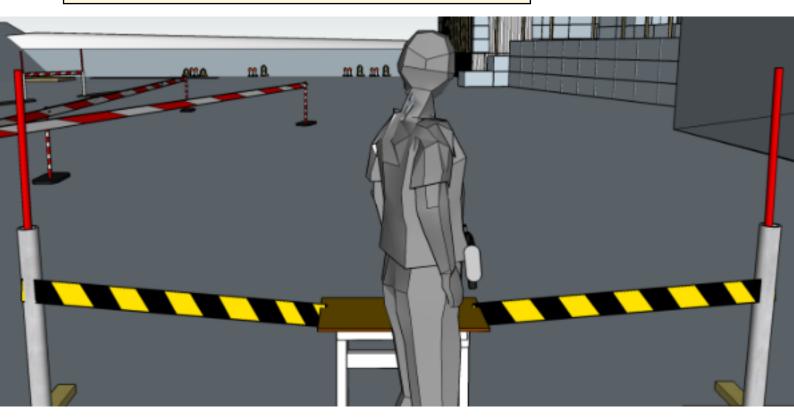

| Procedure               | On start signal engage all targets within the demarcated area. Tirethreads on ground = faultline. Red/white tape = walls extending up/down to infinity, Yellow/black tape = Shooting allowed UNDER tape |
|-------------------------|---------------------------------------------------------------------------------------------------------------------------------------------------------------------------------------------------------|
| Starting position       | Center of table                                                                                                                                                                                         |
| Firearm ready condition | 1                                                                                                                                                                                                       |
| Start on                | Audible signal                                                                                                                                                                                          |
| Stop on                 | Last shot                                                                                                                                                                                               |
| Penalties               | As per current edition of rules                                                                                                                                                                         |
| Safety angles           | Left: mark, end of building (rainpipe), right: stones where road comes down, vertical: top of berm, horizontal when reloading                                                                           |
| Setup notes             |                                                                                                                                                                                                         |