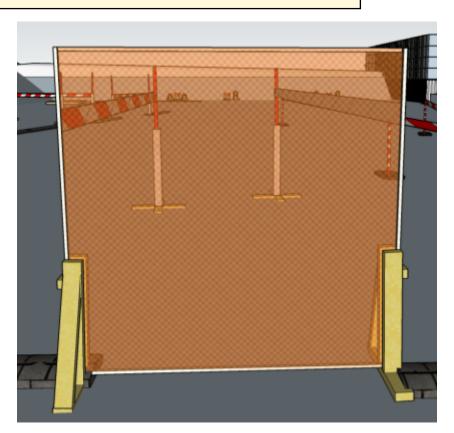

| Procedure               | On start signal engage all targets within the demarcated area. Tirethreads on ground = faultline. Red/white tape = walls extending up/down to infinity |
|-------------------------|--------------------------------------------------------------------------------------------------------------------------------------------------------|
| Starting position       | Center of wall                                                                                                                                         |
| Firearm ready condition | 1                                                                                                                                                      |
| Start on                | Audible signal                                                                                                                                         |
| Stop on                 | Last shot                                                                                                                                              |
| Penalties               | As per current edition of rules                                                                                                                        |
| Safety angles           | Left: mark, end of building (rainpipe), right: stones where road comes down, vertical: top of berm, horizontal when reloading                          |
| Setup notes             |                                                                                                                                                        |