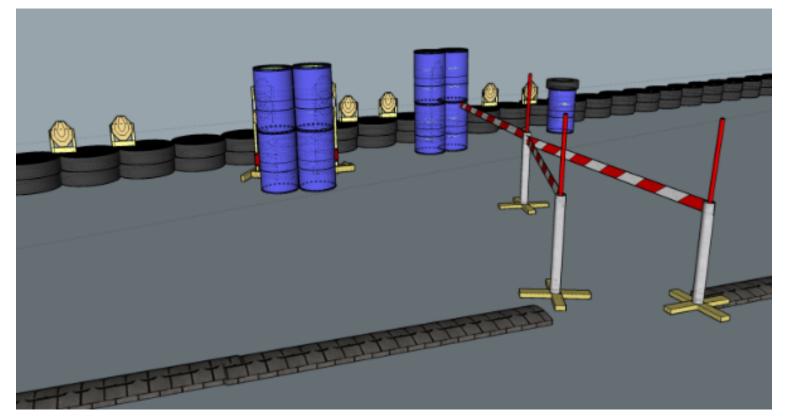

## 1. Runny gunny

| CoF                     | Comstock - Long                                                                                         | Points                | 110 p                         |
|-------------------------|---------------------------------------------------------------------------------------------------------|-----------------------|-------------------------------|
| Targets                 | 11 paper, 2 no-shoot, Total 11 targets                                                                  | Min rounds            | 22                            |
| Firearm                 | Rifle                                                                                                   | Match-%               | 55.00%                        |
|                         |                                                                                                         |                       |                               |
| Procedure               | On start signal engage all targets within the demarcated area. Tire walls extending up/down to infinity | threads on ground =   | = faultline. Red/white tape = |
| Starting position       | Anywhere in demarcated area                                                                             |                       |                               |
| Firearm ready condition | 1                                                                                                       |                       |                               |
| Start on                | Audible signal                                                                                          |                       |                               |
| Stop on                 | Last shot                                                                                               |                       |                               |
| Penalties               | As per current edition of rules                                                                         |                       |                               |
| Safety angles           | Left: mark, end of building, right: box on ground/90deg when facing reloading                           | g berm, vertical: top | of berm, horizontal when      |
| Setup notes             |                                                                                                         |                       |                               |