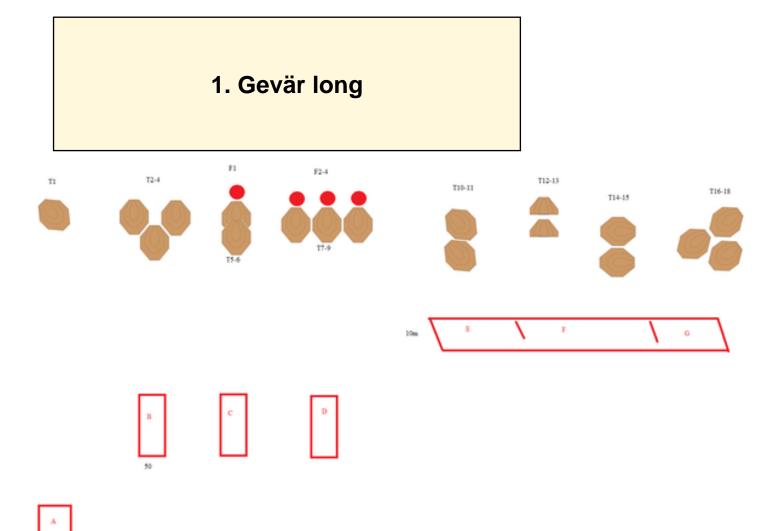

| CoF                     | Comstock - Long                                                 | Points              | 200 p                    |
|-------------------------|-----------------------------------------------------------------|---------------------|--------------------------|
| Targets                 | 18 paper, 4 frangible, 2 no-shoot, Total 22 targets             | Min rounds          | 40                       |
| Firearm                 | Rifle                                                           | Match-%             | 40.00%                   |
|                         |                                                                 |                     |                          |
| Procedure               | Engage targets from corresponding box. 10m box has charge lines | s which must be pas | sed to allow engagement. |
| Starting position       | Gun loaded in box A.                                            |                     |                          |
| Firearm ready condition |                                                                 |                     |                          |
| Start on                | Audible signal                                                  |                     |                          |
| Stop on                 | Last shot                                                       |                     |                          |
| Penalties               | As per current edition of rules                                 |                     |                          |
| Safety angles           | L/R                                                             |                     |                          |
| Setup notes             |                                                                 |                     |                          |

Shoot'n Score It https://shootnscoreit.com -- 2025-08-25 20:31