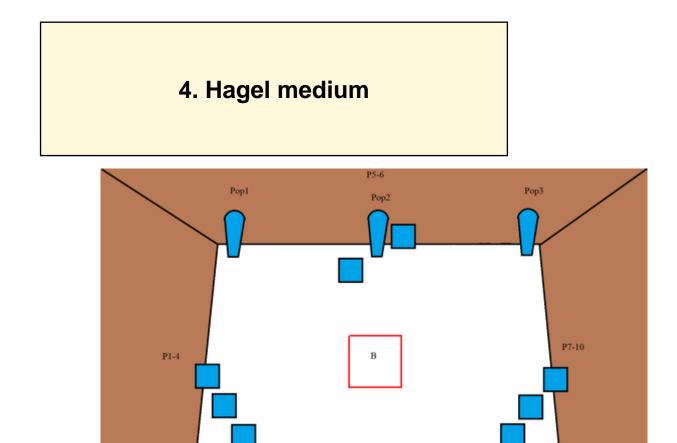

| CoF                     | Comstock - Medium                                     | Points     | 45 p  |
|-------------------------|-------------------------------------------------------|------------|-------|
| Targets                 | 3 popper, 3 plates, 3 frangible, Total 9 targets      | Min rounds | 9     |
| Firearm                 | Shotgun                                               | Match-%    | 9.00% |
|                         |                                                       |            |       |
| Procedure               |                                                       |            |       |
| Starting position       | Gun loaded & holstered                                |            |       |
| Firearm ready condition |                                                       |            |       |
| Start on                | Audible signal                                        |            |       |
| Stop on                 | Last shot                                             |            |       |
| Penalties               | As per current edition of rules                       |            |       |
| Safety angles           | L/R                                                   |            |       |
| Setup notes             |                                                       |            |       |
|                         | Shoot'n Score It https://shootnscoreit.com 2025-08-25 | 20:31      |       |