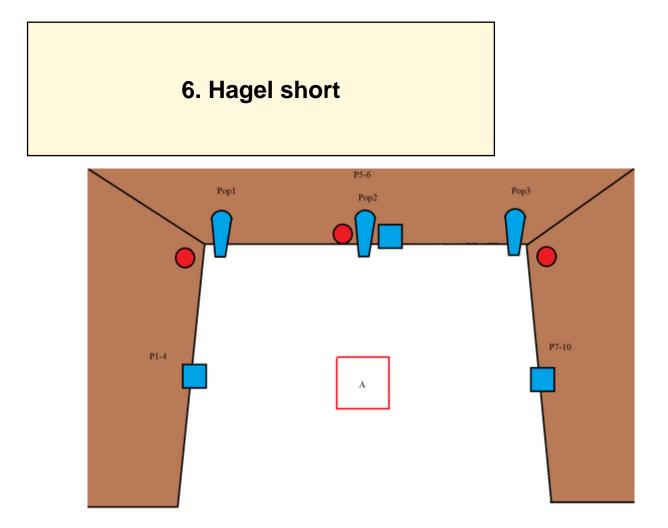

## 8. Hagel short

| CoF   Comstock - Medium   Points   65 p     Targets   10 paper, 3 frangible, Total 13 targets   Min rounds   13     Firearm   Shotgun   Match-%   13.00%     Procedure     Engage A4 targets with a minimum of one round each.     Starting position condition   Gun loaded & holstered     Firearm ready condition   Start on     Audible signal   Last shot     Penalties   As per current edition of rules     L/R   L/R                                                                                                                                                                                                                                                                                                                                                                                                                                                                                                                                                                                                                                                                                                                                                                                                                                                                                                                                                                                                                                                                                                                                                                                                                                                                                                                                                                                                                                                                                                                                                                      | (                 |                                                     |            |        |
|--------------------------------------------------------------------------------------------------------------------------------------------------------------------------------------------------------------------------------------------------------------------------------------------------------------------------------------------------------------------------------------------------------------------------------------------------------------------------------------------------------------------------------------------------------------------------------------------------------------------------------------------------------------------------------------------------------------------------------------------------------------------------------------------------------------------------------------------------------------------------------------------------------------------------------------------------------------------------------------------------------------------------------------------------------------------------------------------------------------------------------------------------------------------------------------------------------------------------------------------------------------------------------------------------------------------------------------------------------------------------------------------------------------------------------------------------------------------------------------------------------------------------------------------------------------------------------------------------------------------------------------------------------------------------------------------------------------------------------------------------------------------------------------------------------------------------------------------------------------------------------------------------------------------------------------------------------------------------------------------------|-------------------|-----------------------------------------------------|------------|--------|
| Firearm   Shotgun   Match-%   13.00%     Procedure   Engage A4 targets with a minimum of one round each.   Image: Constraint of the second sec | CoF               | Comstock - Medium                                   | Points     | 65 p   |
| Procedure   Engage A4 targets with a minimum of one round each.     Starting position   Gun loaded & holstered     Firearm ready condition   Start on     Audible signal   Last shot     Penalties   As per current edition of rules     L/R   L/R                                                                                                                                                                                                                                                                                                                                                                                                                                                                                                                                                                                                                                                                                                                                                                                                                                                                                                                                                                                                                                                                                                                                                                                                                                                                                                                                                                                                                                                                                                                                                                                                                                                                                                                                               | Targets           | 10 paper, 3 frangible, Total 13 targets             | Min rounds | 13     |
| Starting position   Gun loaded & holstered     Firearm ready                                                                                                                                                                                                                                                                                                                                                                                                                                                                                                                                                                                                                                                                                                                                                                                                                                                                                                                                                                                                                                                                                                                                                                                                                                                                                                                                                                                                                                                                                                                                                                                                                                                                                                                                                                                                                                                                                                                                     | Firearm           | Shotgun                                             | Match-%    | 13.00% |
| Starting position   Gun loaded & holstered     Firearm ready                                                                                                                                                                                                                                                                                                                                                                                                                                                                                                                                                                                                                                                                                                                                                                                                                                                                                                                                                                                                                                                                                                                                                                                                                                                                                                                                                                                                                                                                                                                                                                                                                                                                                                                                                                                                                                                                                                                                     |                   |                                                     |            |        |
| Firearm ready condition     Start on     Audible signal     Stop on     Last shot     Penalties     Safety angles     L/R                                                                                                                                                                                                                                                                                                                                                                                                                                                                                                                                                                                                                                                                                                                                                                                                                                                                                                                                                                                                                                                                                                                                                                                                                                                                                                                                                                                                                                                                                                                                                                                                                                                                                                                                                                                                                                                                        | Procedure         | Engage A4 targets with a minimum of one round each. |            |        |
| condition     Start on     Audible signal     Stop on     Last shot     Penalties     As per current edition of rules     L/R                                                                                                                                                                                                                                                                                                                                                                                                                                                                                                                                                                                                                                                                                                                                                                                                                                                                                                                                                                                                                                                                                                                                                                                                                                                                                                                                                                                                                                                                                                                                                                                                                                                                                                                                                                                                                                                                    | Starting position | Gun loaded & holstered                              |            |        |
| Start on   Audible signal     Stop on   Last shot     Penalties   As per current edition of rules     Safety angles   L/R                                                                                                                                                                                                                                                                                                                                                                                                                                                                                                                                                                                                                                                                                                                                                                                                                                                                                                                                                                                                                                                                                                                                                                                                                                                                                                                                                                                                                                                                                                                                                                                                                                                                                                                                                                                                                                                                        |                   |                                                     |            |        |
| Stop on   Last shot     Penalties   As per current edition of rules     Safety angles   L/R                                                                                                                                                                                                                                                                                                                                                                                                                                                                                                                                                                                                                                                                                                                                                                                                                                                                                                                                                                                                                                                                                                                                                                                                                                                                                                                                                                                                                                                                                                                                                                                                                                                                                                                                                                                                                                                                                                      |                   | Audible signal                                      |            |        |
| Penalties As per current edition of rules   Safety angles L/R                                                                                                                                                                                                                                                                                                                                                                                                                                                                                                                                                                                                                                                                                                                                                                                                                                                                                                                                                                                                                                                                                                                                                                                                                                                                                                                                                                                                                                                                                                                                                                                                                                                                                                                                                                                                                                                                                                                                    |                   |                                                     |            |        |
| Safety angles L/R                                                                                                                                                                                                                                                                                                                                                                                                                                                                                                                                                                                                                                                                                                                                                                                                                                                                                                                                                                                                                                                                                                                                                                                                                                                                                                                                                                                                                                                                                                                                                                                                                                                                                                                                                                                                                                                                                                                                                                                | Stop on           | Last shot                                           |            |        |
|                                                                                                                                                                                                                                                                                                                                                                                                                                                                                                                                                                                                                                                                                                                                                                                                                                                                                                                                                                                                                                                                                                                                                                                                                                                                                                                                                                                                                                                                                                                                                                                                                                                                                                                                                                                                                                                                                                                                                                                                  | Penalties         | As per current edition of rules                     |            |        |
| Setup notes                                                                                                                                                                                                                                                                                                                                                                                                                                                                                                                                                                                                                                                                                                                                                                                                                                                                                                                                                                                                                                                                                                                                                                                                                                                                                                                                                                                                                                                                                                                                                                                                                                                                                                                                                                                                                                                                                                                                                                                      | Safety angles     | L/R                                                 |            |        |
| Shoot'n Score It https://shootpscoreit.com 2025-08-25 20:31                                                                                                                                                                                                                                                                                                                                                                                                                                                                                                                                                                                                                                                                                                                                                                                                                                                                                                                                                                                                                                                                                                                                                                                                                                                                                                                                                                                                                                                                                                                                                                                                                                                                                                                                                                                                                                                                                                                                      | Setup notes       |                                                     |            |        |