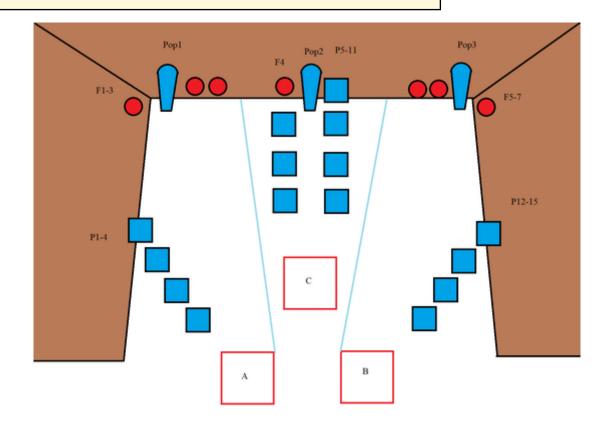

## 2. Hagel long

| CoF     | Comstock - Long                                    | Points     | 125 p  |
|---------|----------------------------------------------------|------------|--------|
| Targets | 3 popper, 15 plates, 7 frangible, Total 25 targets | Min rounds | 25     |
| Firearm | Shotgun                                            | Match-%    | 25.00% |

| Procedure               |                                 |
|-------------------------|---------------------------------|
| Starting position       | Gun loaded.                     |
| Firearm ready condition |                                 |
| Start on                | Audible signal                  |
| Stop on                 | Last shot                       |
| Penalties               | As per current edition of rules |
| Safety angles           | L/R                             |
| Setup notes             |                                 |