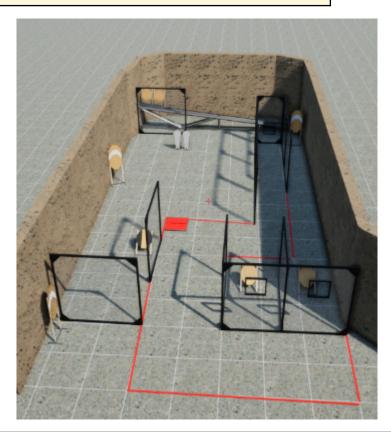

| CoF     | Comstock - Medium                                | Points     | 120 p  |
|---------|--------------------------------------------------|------------|--------|
| Targets | 11 paper, 2 popper, 3 no-shoot, Total 13 targets | Min rounds | 24     |
| Firearm | Handgun                                          | Match-%    | 30.38% |

| Procedure             | On signal engage all targets as they become visible from within the demarcated area Stomp plate activates T1/T2 all targets remain visible at rest |
|-----------------------|----------------------------------------------------------------------------------------------------------------------------------------------------|
| Starting position     | anywhere                                                                                                                                           |
| Firearm ready         |                                                                                                                                                    |
| condition<br>Start on | Audible signal                                                                                                                                     |
|                       |                                                                                                                                                    |
| Stop on               | Last shot                                                                                                                                          |
| Penalties             | As per current edition of rules                                                                                                                    |
| Safety angles         | L/R marker                                                                                                                                         |
| Setup notes           |                                                                                                                                                    |