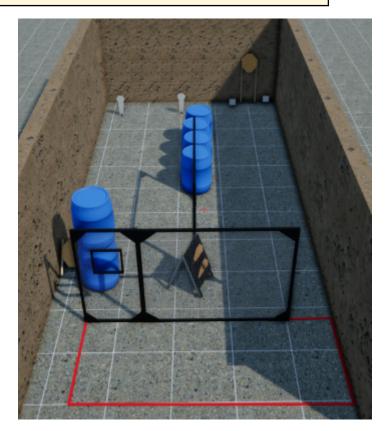

| CoF     | Comstock - Short                             | Points     | 60 p   |
|---------|----------------------------------------------|------------|--------|
| Targets | 4 paper, 2 popper, 2 plates, Total 8 targets | Min rounds | 12     |
| Firearm | Handgun                                      | Match-%    | 15.19% |

| Procedure               | On signal engage all targets as they become visible from within the demarcated area |
|-------------------------|-------------------------------------------------------------------------------------|
| Starting position       | anywhere                                                                            |
| Firearm ready condition |                                                                                     |
| Start on                | Audible signal                                                                      |
| Stop on                 | Last shot                                                                           |
| Penalties               | As per current edition of rules                                                     |
| Safety angles           | L/R 90deg                                                                           |
| Setup notes             | Chartle Coard It https://shaatraaardi.com. 2005 00 05 4040                          |