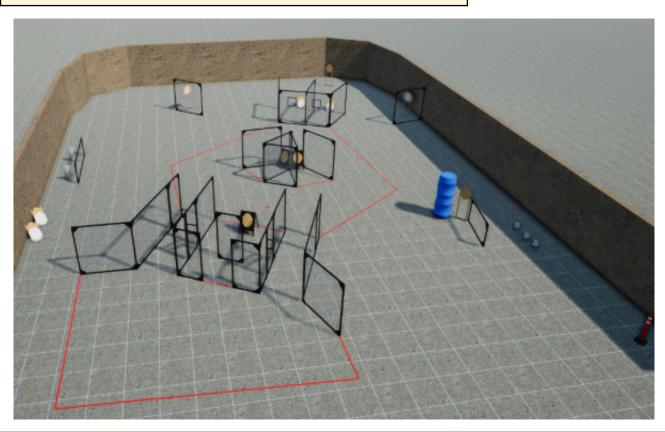

| CoF     | Comstock - Long                                            | Points     | 155 p  |
|---------|------------------------------------------------------------|------------|--------|
| Targets | 13 paper, 2 popper, 3 plates, 6 no-shoot, Total 18 targets | Min rounds | 31     |
| Firearm | Handgun                                                    | Match-%    | 39.24% |

| Procedure         | On signal engage all targets as they become visible from within the demarcated area |
|-------------------|-------------------------------------------------------------------------------------|
| Starting position | anywhere                                                                            |
| Firearm ready     |                                                                                     |
| condition         |                                                                                     |
| Start on          | Audible signal                                                                      |
| Stop on           | Last shot                                                                           |
| Penalties         | As per current edition of rules                                                     |
| Safety angles     | L/R marker/90deg                                                                    |
| Setup notes       | Shoot'n Score It https://shootnscoreit.com 2025-08-05 16:16                         |