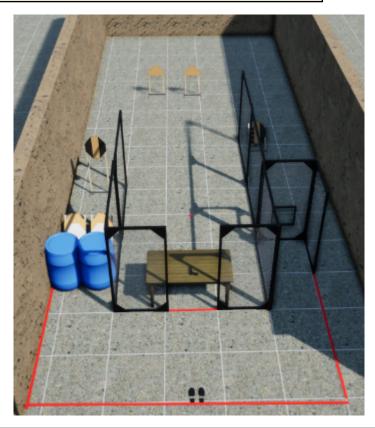

| CoF     | Comstock - Short                     | Points     | 60 p   |
|---------|--------------------------------------|------------|--------|
| Targets | 6 paper, 2 no-shoot, Total 6 targets | Min rounds | 12     |
| Firearm | Handgun                              | Match-%    | 15.19% |

| Procedure               | On signal engage all targets as they become visible from within the demarcated area WEAK HAND ONLY (PCC do whatever) |
|-------------------------|----------------------------------------------------------------------------------------------------------------------|
| Starting position       | heels touching marks                                                                                                 |
| Firearm ready condition | loaded laying flat on the mark on table                                                                              |
| Start on                | Audible signal                                                                                                       |
| Stop on                 | Last shot                                                                                                            |
| Penalties               | As per current edition of rules                                                                                      |
| Safety angles           | L/R 90deg                                                                                                            |
| Setup notes             |                                                                                                                      |