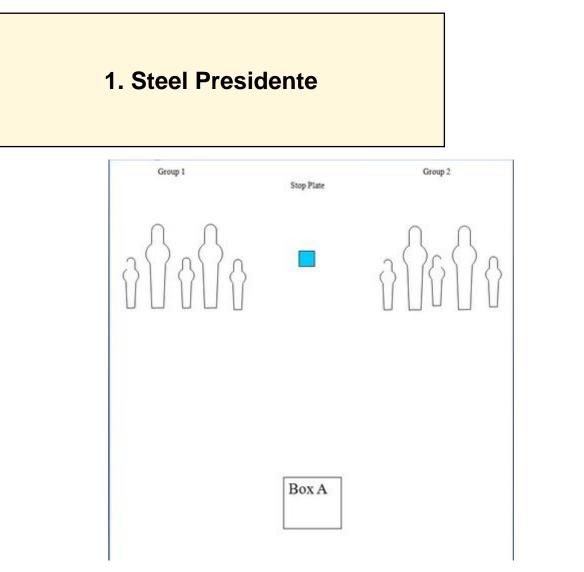

| CoF     | Comstock - Short                      | Points     | 55 p   |
|---------|---------------------------------------|------------|--------|
| Targets | 10 popper, 1 plates, Total 11 targets | Min rounds | 11     |
| Firearm | Handgun                               | Match-%    | 31.43% |

| Procedure         | On signal, turn, load, and engage 5 poppers in either group of targets (1 round each), perform a mandatory reload, and<br>then engage 5 poppers in the other group of targets (1 round each) Targets within each group may be engaged in any<br>order. Misses in either group may be made up after engaging the 2nd group. All shooting must be done from Box A.<br>One procedural penalty per shot fired following missed reload |
|-------------------|-----------------------------------------------------------------------------------------------------------------------------------------------------------------------------------------------------------------------------------------------------------------------------------------------------------------------------------------------------------------------------------------------------------------------------------|
| Starting position | Standing in Box A, back to targets, toes of both feet against rear of box,both wrists above shoulder                                                                                                                                                                                                                                                                                                                              |
| Firearm ready     |                                                                                                                                                                                                                                                                                                                                                                                                                                   |
| condition         |                                                                                                                                                                                                                                                                                                                                                                                                                                   |
| Start on          | Audible signal                                                                                                                                                                                                                                                                                                                                                                                                                    |
| Stop on           | Last shot                                                                                                                                                                                                                                                                                                                                                                                                                         |
| Penalties         | As per current edition of rules                                                                                                                                                                                                                                                                                                                                                                                                   |
| Safety angles     | L/R                                                                                                                                                                                                                                                                                                                                                                                                                               |
| Setup notes       | 2 clusters of targets, 15m from Box A                                                                                                                                                                                                                                                                                                                                                                                             |