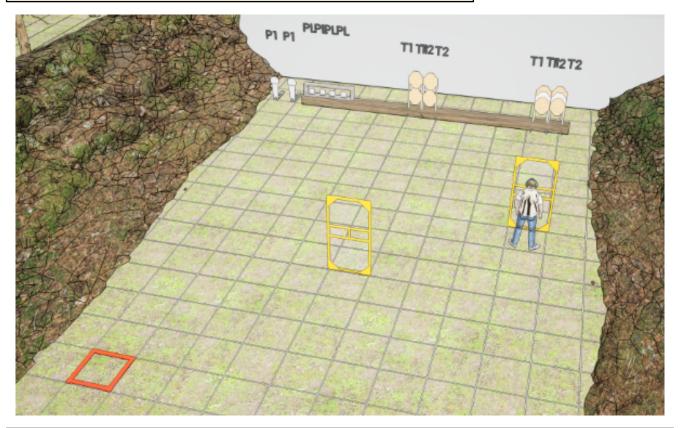

## 2. Långhålet bakåt

| CoF     | Comstock - Medium                                         | Points     | 110 p  |
|---------|-----------------------------------------------------------|------------|--------|
| Targets | 8 paper, 2 popper, 4 plates, 2 no-shoot, Total 14 targets | Min rounds | 22     |
| Firearm | Handgun                                                   | Match-%    | 32.35% |

| Procedure               | On the audible start signal, engage each set of targets as follows: At the audible start signal, engage each set of targets as follows: Plate targets must be engaged while standing inside the square. The group of IPSC targets (only) must be engaged through the middle barrier window. The group that includes IPSC targets and no-shoots must be engaged through the closest barrier window. |
|-------------------------|----------------------------------------------------------------------------------------------------------------------------------------------------------------------------------------------------------------------------------------------------------------------------------------------------------------------------------------------------------------------------------------------------|
| Starting position       | The start position is standing in front of the closest barrier facing down range with wrists below belt.                                                                                                                                                                                                                                                                                           |
| Firearm ready condition | Handgun is loaded and holstered.                                                                                                                                                                                                                                                                                                                                                                   |
| Start on                | Audible signal                                                                                                                                                                                                                                                                                                                                                                                     |
| Stop on                 | Last shot                                                                                                                                                                                                                                                                                                                                                                                          |
| Penalties               | As per current edition of rules                                                                                                                                                                                                                                                                                                                                                                    |
| Safety angles           | L/R                                                                                                                                                                                                                                                                                                                                                                                                |
| Setup notes             |                                                                                                                                                                                                                                                                                                                                                                                                    |