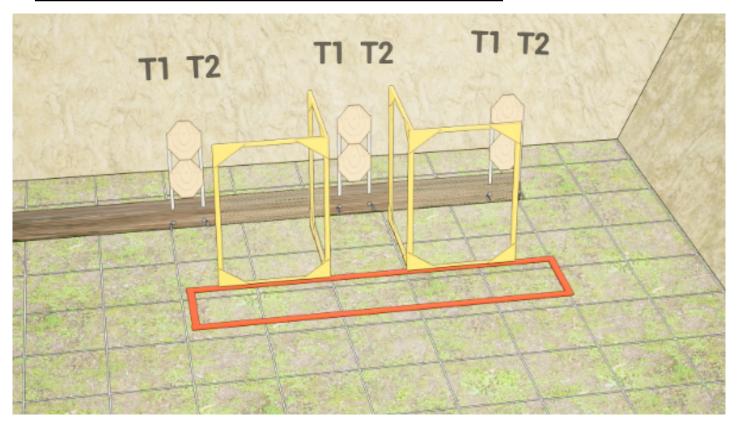

## 4. PPC höger

| CoF     | Comstock - Short         | Points     | 60 p   |
|---------|--------------------------|------------|--------|
| Targets | 6 paper, Total 6 targets | Min rounds | 12     |
| Firearm | Handgun                  | Match-%    | 17.65% |

| Procedure               | On the audible start signal, engage all targets from within the shooting area.                          |
|-------------------------|---------------------------------------------------------------------------------------------------------|
| Starting position       | The start position is standing anywhere in the shooting area, facing down range with wrists below belt. |
| Firearm ready condition | Handgun is loaded and holstered.                                                                        |
| Start on                | Audible signal                                                                                          |
| Stop on                 | Last shot                                                                                               |
| Penalties               | As per current edition of rules                                                                         |
| Safety angles           | L/R                                                                                                     |
| Setup notes             | Shootin Score It https://ehootreegrait.com 2025.07.24.09:24                                             |