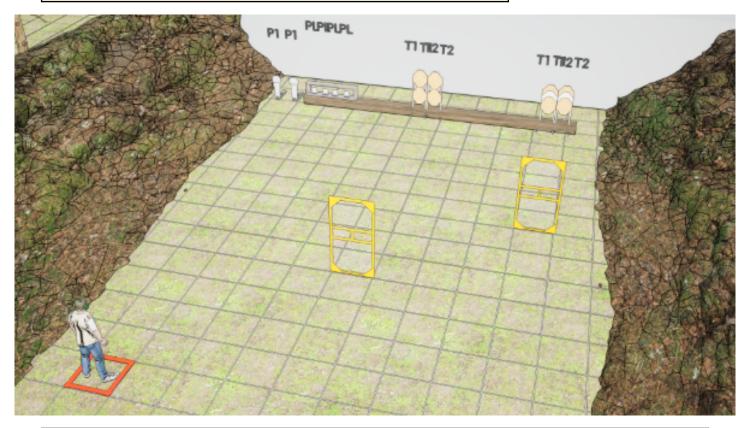

## 1. Långhålet Framåt

| CoF     | Comstock - Medium                                         | Points     | 110 p  |
|---------|-----------------------------------------------------------|------------|--------|
| Targets | 8 paper, 2 popper, 4 plates, 2 no-shoot, Total 14 targets | Min rounds | 22     |
| Firearm | Handgun                                                   | Match-%    | 32.35% |

| Procedure               | On the audible start signal, engage each set of targets as follows: At the audible start signal, engage each set of targets as follows: Plate targets must be engaged while standing inside the square. The group of IPSC targets (only) must be engaged through the middle barrier window. The group that includes IPSC targets and no-shoots must be engaged through the closest barrier window. |
|-------------------------|----------------------------------------------------------------------------------------------------------------------------------------------------------------------------------------------------------------------------------------------------------------------------------------------------------------------------------------------------------------------------------------------------|
| Starting position       | The start position is standing in the square facing down range with wrists below belt.                                                                                                                                                                                                                                                                                                             |
| Firearm ready condition | Handgun is loaded and holstered.                                                                                                                                                                                                                                                                                                                                                                   |
| Start on                | Audible signal                                                                                                                                                                                                                                                                                                                                                                                     |
| Stop on                 | Last shot                                                                                                                                                                                                                                                                                                                                                                                          |
| Penalties               | As per current edition of rules                                                                                                                                                                                                                                                                                                                                                                    |
| Safety angles           | L/R                                                                                                                                                                                                                                                                                                                                                                                                |
| Setup notes             | Chaptin Court It https://shaatraaanit.com. 2005 07.24.00;04                                                                                                                                                                                                                                                                                                                                        |