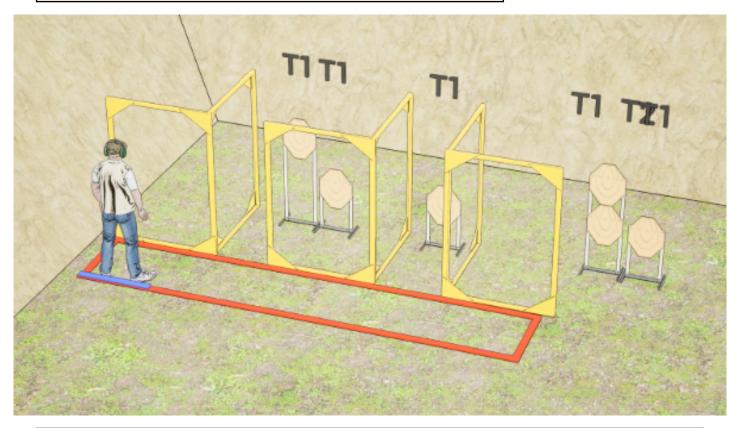

## 3. PPC vänster

| CoF     | Comstock - Short         | Points     | 60 p   |
|---------|--------------------------|------------|--------|
| Targets | 6 paper, Total 6 targets | Min rounds | 12     |
| Firearm | Handgun                  | Match-%    | 17.65% |

| Procedure               | On the audible start signal, engage all targets from within the shooting area. Mandatory reload between first and last shot. |
|-------------------------|------------------------------------------------------------------------------------------------------------------------------|
| Starting position       | The start position is standing with heels touching the blue fault line.                                                      |
| Firearm ready condition | Handgun is loaded and holstered.                                                                                             |
| Start on                | Audible signal                                                                                                               |
| Stop on                 | Last shot                                                                                                                    |
| Penalties               | As per current edition of rules                                                                                              |
| Safety angles           | L/R                                                                                                                          |
| Setup notes             | Shoot'n Score It https://chootoscoreit.com 2025.07-31 08:21                                                                  |