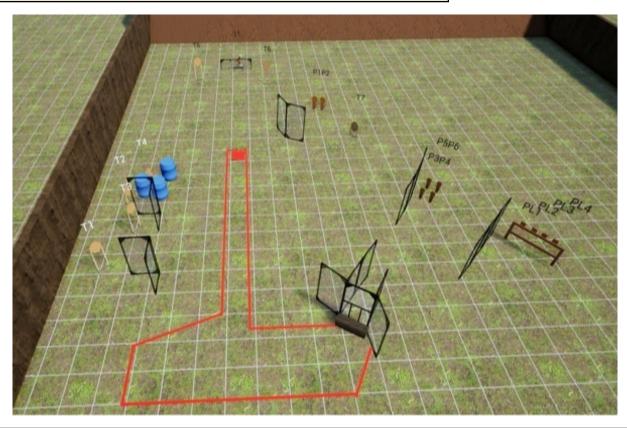

# 5. Tusenfryd

| CoF     | Comstock - Long                                | Points     | 140 p  |
|---------|------------------------------------------------|------------|--------|
| Targets | 10 paper, 2 popper, 6 plates, Total 18 targets | Min rounds | 28     |
| Firearm | Handgun                                        | Match-%    | 24.14% |

| Procedure               | On the audible start signal, engage all targets from within the shooting area. Steel must fall to be scored. Popper 1 activates Bobber 1 Popper 2 activates Bobber 2 Stomp plate activates Swinger 1 and Swinger 2 |
|-------------------------|--------------------------------------------------------------------------------------------------------------------------------------------------------------------------------------------------------------------|
| Starting position       | The start position is standing anywhere in the shooting area, facing down range with wrists below belt.                                                                                                            |
| Firearm ready condition | Handgun is loaded and holstered.                                                                                                                                                                                   |
| Start on                | Audible signal                                                                                                                                                                                                     |
| Stop on                 | Last shot                                                                                                                                                                                                          |
| Penalties               | As per current edition of rules                                                                                                                                                                                    |
| Safety angles           | Left Mark, Right Mark                                                                                                                                                                                              |
| Setup notes             | Chartle Coard It https://shartreespit.com. 2005.00.03.04.07                                                                                                                                                        |