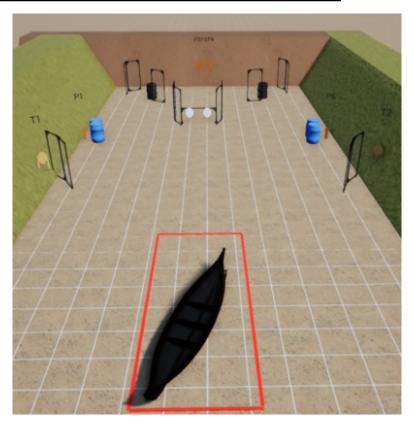

## 1. One Handed Ninja

### No image

| CoF     | Comstock - Short                   | Points     | 50 p  |
|---------|------------------------------------|------------|-------|
| Targets | 4 paper, 2 popper, Total 6 targets | Min rounds | 10    |
| Firearm | Handgun                            | Match-%    | 8.62% |

| Procedure               | On the start signal, engage all targets from within the shooting area using strong hand only. Steel must fall to be scored. |
|-------------------------|-----------------------------------------------------------------------------------------------------------------------------|
| Starting position       | The start position is standing in red box, facing down range with wrists below belt.                                        |
| Firearm ready condition | Handgun is loaded and holstered.                                                                                            |
| Start on                | Audible signal                                                                                                              |
| Stop on                 | Last shot                                                                                                                   |
| Penalties               | As per current edition of rules                                                                                             |
| Safety angles           | Left mark, right mark                                                                                                       |
| Setup notes             |                                                                                                                             |