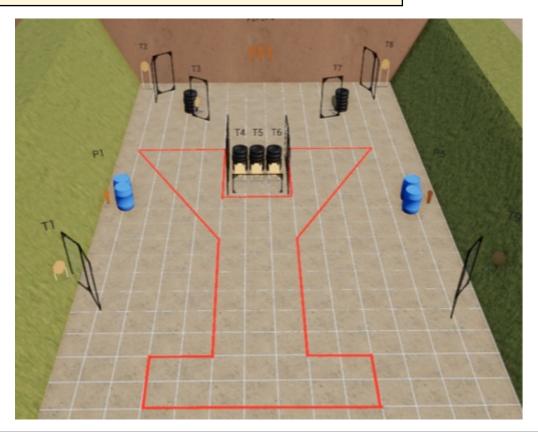

# 3. Abandon ship

| CoF     | Comstock - Medium                   | Points     | 115 p  |
|---------|-------------------------------------|------------|--------|
| Targets | 9 paper, 5 popper, Total 14 targets | Min rounds | 23     |
| Firearm | Handgun                             | Match-%    | 19.83% |

| Procedure               | On the start signal, engage all targets from within the shooting area. Steel must fall to be scored. |
|-------------------------|------------------------------------------------------------------------------------------------------|
| Starting position       | The start position is standing relaxed anywhere in the shooting area, facing down range.             |
| Firearm ready condition | Handgun is loaded and holstered.                                                                     |
| Start on                | Audible signal                                                                                       |
| Stop on                 | Last shot                                                                                            |
| Penalties               | As per current edition of rules                                                                      |
| Safety angles           | Left Mark, Right Mark                                                                                |
| Setup notes             | Chartle Coard It https://shartreespit.com. 2005.00.03.04.07                                          |