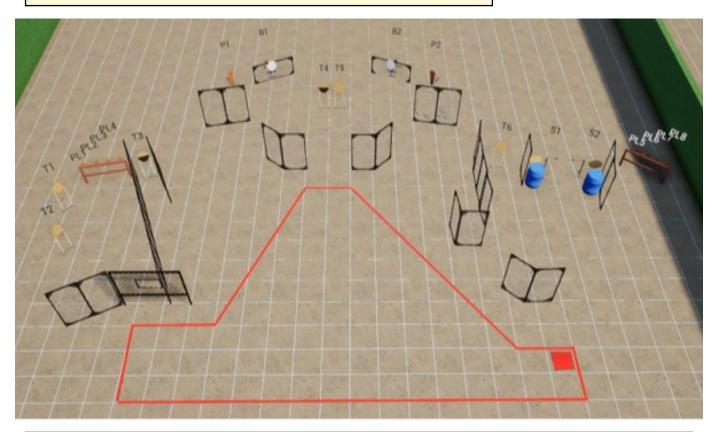

# 5. Tusenfryd

| CoF     | Comstock - Long                                | Points     | 140 p  |
|---------|------------------------------------------------|------------|--------|
| Targets | 10 paper, 2 popper, 6 plates, Total 18 targets | Min rounds | 28     |
| Firearm | Handgun                                        | Match-%    | 24.14% |

| Procedure               | On the audible start signal, engage all targets from within the shooting area. Steel must fall to be scored. Popper 1 activates Bobber 1 Popper 2 activates Bobber 2 Stomp plate activates Swinger 1 and Swinger 2 |
|-------------------------|--------------------------------------------------------------------------------------------------------------------------------------------------------------------------------------------------------------------|
| Starting position       | The start position is standing anywhere in the shooting area, facing down range with wrists below belt.                                                                                                            |
| Firearm ready condition | Handgun is loaded and holstered.                                                                                                                                                                                   |
| Start on                | Audible signal                                                                                                                                                                                                     |
| Stop on                 | Last shot                                                                                                                                                                                                          |
| Penalties               | As per current edition of rules                                                                                                                                                                                    |
| Safety angles           | Left Mark, Right Mark                                                                                                                                                                                              |
| Setup notes             | Chartle Coard It https://shartreespit.com. 2005.00.03.04.07                                                                                                                                                        |