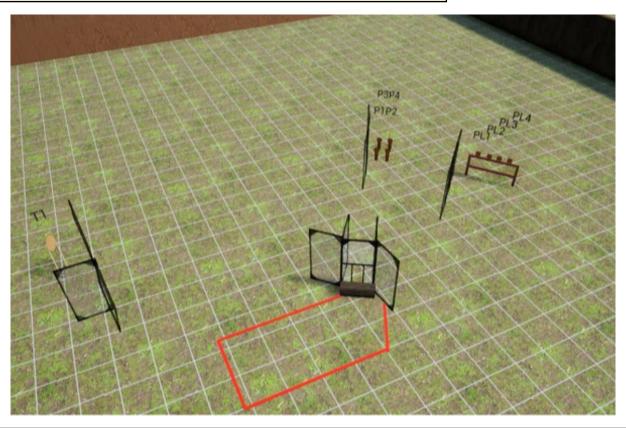

## 1. One Handed Ninja

### No image

| CoF     | Comstock - Short                   | Points     | 50 p  |
|---------|------------------------------------|------------|-------|
| Targets | 4 paper, 2 popper, Total 6 targets | Min rounds | 10    |
| Firearm | Handgun                            | Match-%    | 8.62% |

| Procedure               | On the start signal, engage all targets from within the shooting area using strong hand only. Steel must fall to be scored. |
|-------------------------|-----------------------------------------------------------------------------------------------------------------------------|
| Starting position       | The start position is standing in red box, facing down range with wrists below belt.                                        |
| Firearm ready condition | Handgun is loaded and holstered.                                                                                            |
| Start on                | Audible signal                                                                                                              |
| Stop on                 | Last shot                                                                                                                   |
| Penalties               | As per current edition of rules                                                                                             |
| Safety angles           | Left mark, right mark                                                                                                       |
| Setup notes             |                                                                                                                             |