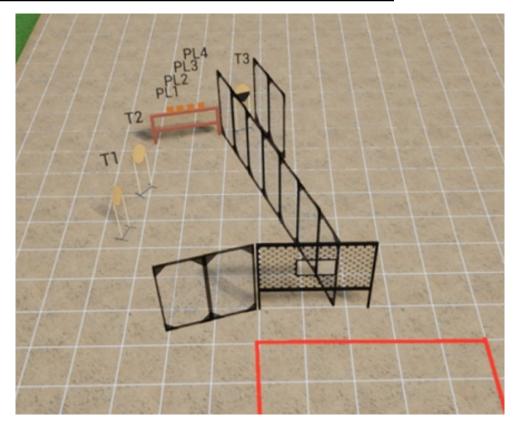

#### 2. Fisherman's Friend

| CoF     | Comstock - Short                   | Points     | 45 p  |
|---------|------------------------------------|------------|-------|
| Targets | 2 paper, 5 popper, Total 7 targets | Min rounds | 9     |
| Firearm | Handgun                            | Match-%    | 7.76% |

| Procedure               | At the start signal, engage all targets that are visible from boat.                                   |
|-------------------------|-------------------------------------------------------------------------------------------------------|
| Starting position       | The start position is sitting in boat, hands placed on knees, as demonstrated by RO                   |
| Firearm ready condition | Handgun is unloaded with empty chamber. Handgun and all magazines to be used must be placed on table. |
| Start on                | Audible signal                                                                                        |
| Stop on                 | Last shot                                                                                             |
| Penalties               | As per current edition of rules                                                                       |
| Safety angles           | Left mark, right mark                                                                                 |
| Setup notes             | Shootin Soore It https://ehootpooresit.com 2025.09.22.24:27                                           |