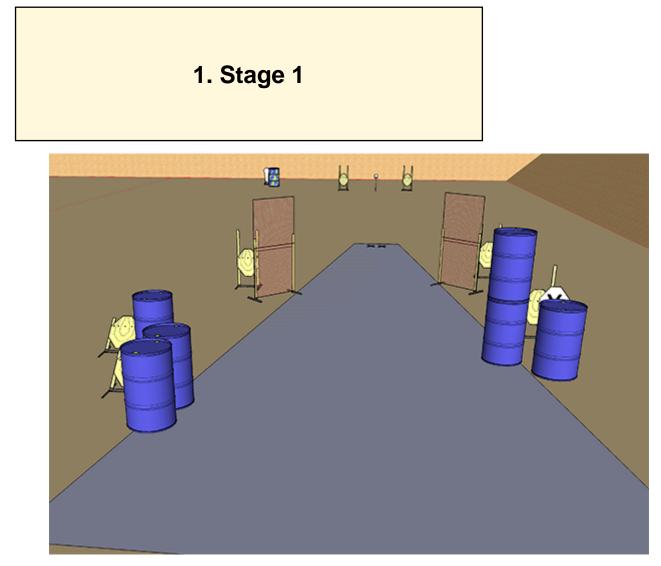

| CoF     | Comstock - Medium                                        | Points     | 80 p   |
|---------|----------------------------------------------------------|------------|--------|
| Targets | 7 paper, 1 popper, 1 plates, 6 no-shoot, Total 9 targets | Min rounds | 16     |
| Firearm | Handgun                                                  | Match-%    | 30.77% |

| Procedure         | On signal engage all targets as visible                           |
|-------------------|-------------------------------------------------------------------|
| Starting position | Gun loaded & holstered, start with toes touching front fault line |
| Firearm ready     |                                                                   |
| condition         |                                                                   |
| Start on          | Audible signal                                                    |
| Stop on           | Last shot                                                         |
| Penalties         | As per current edition of rules                                   |
| Safety angles     | L/R                                                               |
| Setup notes       |                                                                   |