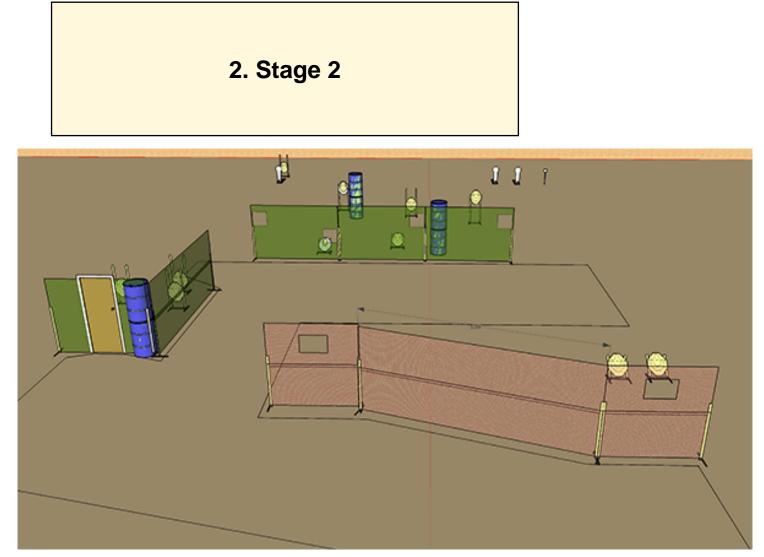

| CoF                     | Comstock - Long                                              | Points     | 130 p  |
|-------------------------|--------------------------------------------------------------|------------|--------|
| Targets                 | 11 paper, 3 popper, 1 plates, 2 no-shoot, Total 15 targets   | Min rounds | 26     |
|                         |                                                              |            |        |
| Firearm                 | Handgun                                                      | Match-%    | 50.00% |
| Procedure               | On Signal engage all targets as visible                      |            |        |
| Starting position       | Gun loaded & holstered, hands on the wall next to the window |            |        |
| Firearm ready condition |                                                              |            |        |
| Start on                | Audible signal                                               |            |        |
| Stop on                 | Last shot                                                    |            |        |
| Penalties               | As per current edition of rules                              |            |        |
| Safety angles           | L/R                                                          |            |        |
| Setup notes             |                                                              |            |        |