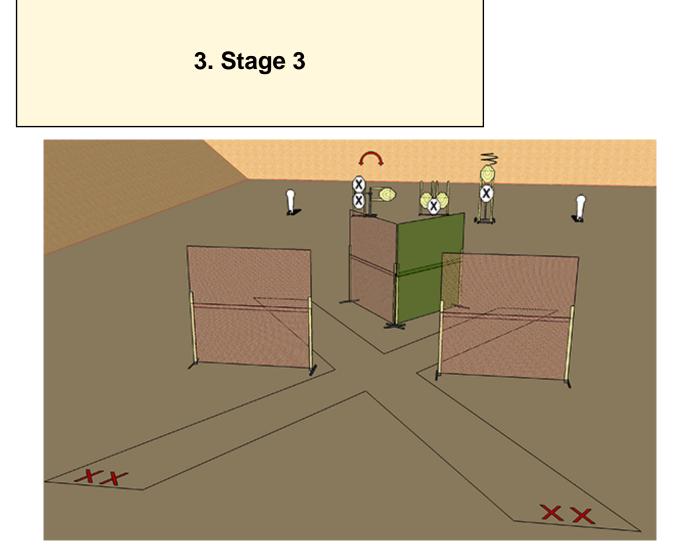

| CoF     | Comstock - Short                               | Points     | 50 p   |
|---------|------------------------------------------------|------------|--------|
| Targets | 4 paper, 2 popper, 4 no-shoot, Total 6 targets | Min rounds | 10     |
| Firearm | Handgun                                        | Match-%    | 19.23% |

| Procedure               | On start signal engage all targets as visible from within the shooting area. Popper 1 activates swinger, Popper 2 activates Drop Turner which remains visible. |
|-------------------------|----------------------------------------------------------------------------------------------------------------------------------------------------------------|
| Starting position       | Gun loaded & holstered, heels against the back fault line                                                                                                      |
| Firearm ready condition |                                                                                                                                                                |
| Start on                | Audible signal                                                                                                                                                 |
| Stop on                 | Last shot                                                                                                                                                      |
| Penalties               | As per current edition of rules                                                                                                                                |
| Safety angles           | L/R                                                                                                                                                            |
| Setup notes             |                                                                                                                                                                |