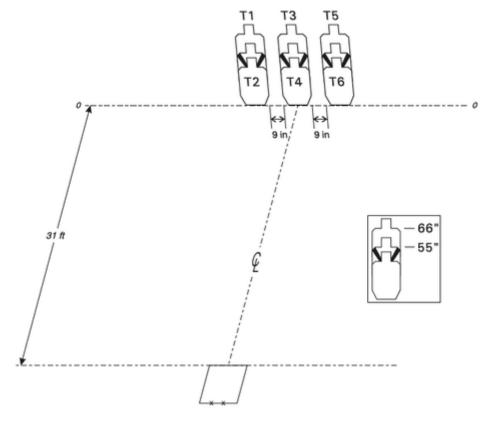

## 4. CM 13-08 More Disaster Factor

| CoF     | Virginia count - Medium              | Points     | 60 p   |
|---------|--------------------------------------|------------|--------|
| Targets | 6 paper, 3 no-shoot, Total 6 targets | Min rounds | 12     |
| Firearm | Handgun                              | Match-%    | 12.00% |

| Procedure         | Upon start signal and from within the shooting box, engage either the upper three targets or the lower three targets with only two rounds each, perform a mandatory reload, and engage the remaining three targets with only two rounds each.                                                                                                                                                                                                                                                                                                |
|-------------------|----------------------------------------------------------------------------------------------------------------------------------------------------------------------------------------------------------------------------------------------------------------------------------------------------------------------------------------------------------------------------------------------------------------------------------------------------------------------------------------------------------------------------------------------|
| Starting position | Standing inside the fault lines, heels against the X's on the back of the shooting box. Gun is loade                                                                                                                                                                                                                                                                                                                                                                                                                                         |
| Firearm ready     |                                                                                                                                                                                                                                                                                                                                                                                                                                                                                                                                              |
| condition         |                                                                                                                                                                                                                                                                                                                                                                                                                                                                                                                                              |
| Start on          | Audible signal                                                                                                                                                                                                                                                                                                                                                                                                                                                                                                                               |
| Stop on           | Last shot                                                                                                                                                                                                                                                                                                                                                                                                                                                                                                                                    |
| Penalties         | As per current edition of rules                                                                                                                                                                                                                                                                                                                                                                                                                                                                                                              |
| Safety angles     | L/R                                                                                                                                                                                                                                                                                                                                                                                                                                                                                                                                          |
| Setup notes       | Targets are set at 31 feet from the front of the shooting box, and are spaced 9 inches apart, edge to edge. The shoulders of T1, T3, and T5 are at 66 inches. The shoulders of the no-shoots are at 55 inches. Set the top edges of T2, T4, and T6 at 7.5 inches below the top edge of the no-shoot.) All targets must be aligned vertically, edge to edge.  The shooting box is a standard 3 foot by 3 foot box. The X marks are to be 12 inches in from each side of the box.  Shoot'n Score It https://shootnscoreit.com 2025-07-13 17:01 |