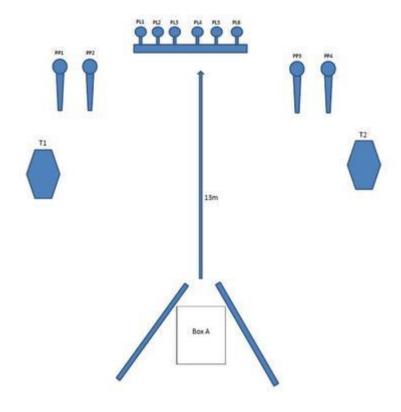

# 1. Jacques Steel Hammer

| CoF     | Comstock - Medium                             | Points     | 90 p   |
|---------|-----------------------------------------------|------------|--------|
| Targets | 4 paper, 4 popper, 6 plates, Total 14 targets | Min rounds | 18     |
| Firearm | Handgun                                       | Match-%    | 33.96% |

| Procedure               | While remaining in the demarcated zone, (Box A), on audible signal engage all targets as you see fit. |
|-------------------------|-------------------------------------------------------------------------------------------------------|
| Starting position       | Gun in hand, loaded, 45 Degree                                                                        |
| Firearm ready condition |                                                                                                       |
| Start on                | Audible signal                                                                                        |
| Stop on                 | Last shot                                                                                             |
| Penalties               | As per current edition of rules                                                                       |
| Safety angles           | L/R                                                                                                   |
| Setup notes             |                                                                                                       |