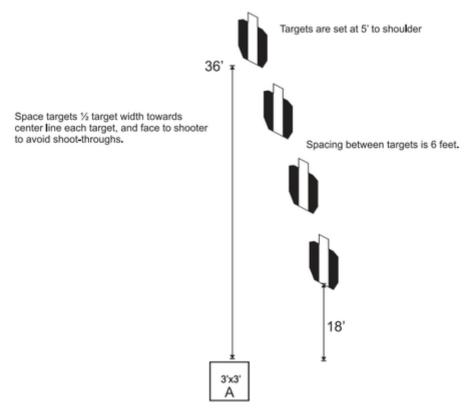

#### 2. CM 13-02 Down The Middle

| CoF     | Virginia count - Short   | Points     | 40 p  |
|---------|--------------------------|------------|-------|
| Targets | 4 paper, Total 4 targets | Min rounds | 8     |
| Firearm | Handgun                  | Match-%    | 6.61% |

| Procedure               | On the start signal, engage each target with two rounds only from within the fault lines.                                                                                                                 |
|-------------------------|-----------------------------------------------------------------------------------------------------------------------------------------------------------------------------------------------------------|
| Starting position       | Standing inside the fault lines, facing downrange, hands naturally at your sides. Gun is loaded and                                                                                                       |
| Firearm ready condition |                                                                                                                                                                                                           |
| Start on                | Audible signal                                                                                                                                                                                            |
| Stop on                 | Last shot                                                                                                                                                                                                 |
| Penalties               | As per current edition of rules                                                                                                                                                                           |
| Safety angles           | L/R                                                                                                                                                                                                       |
| Setup notes             | Targets are spaced 6 feet apart, and a half-target width towards the center line. T1 is at 36 feet, T4 is at 18 feet from front of shooting area A. Hard cover is painted edge to edge of A scoring zone. |