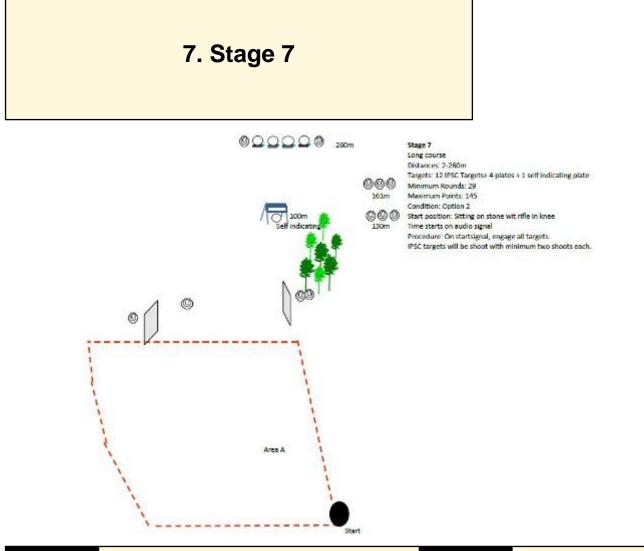

|
| Firearm ready<br>condition |                                                                                                   |
| Start on                   | Audible signal                                                                                    |
| Stop on                    | Last shot                                                                                         |
| Penalties                  | As per current edition of rules                                                                   |
| Safety angles              | L/R                                                                                               |
| Setup notes                |                                                                                                   |





| CoF     | Comstock - Medium                   | Points     | 95 p   |
|---------|-------------------------------------|------------|--------|
| Targets | 7 paper, 5 plates, Total 12 targets | Min rounds | 19     |
| Firearm | Rifle                               | Match-%    | 11.95% |

| Procedure               | Sitting on stone with rifle in knee. On startsignal, engage all targets. IPSC targets will be shoot with minimum two shoots each. |
|-------------------------|-----------------------------------------------------------------------------------------------------------------------------------|
| Starting position       | Option 2                                                                                                                          |
| Firearm ready condition |