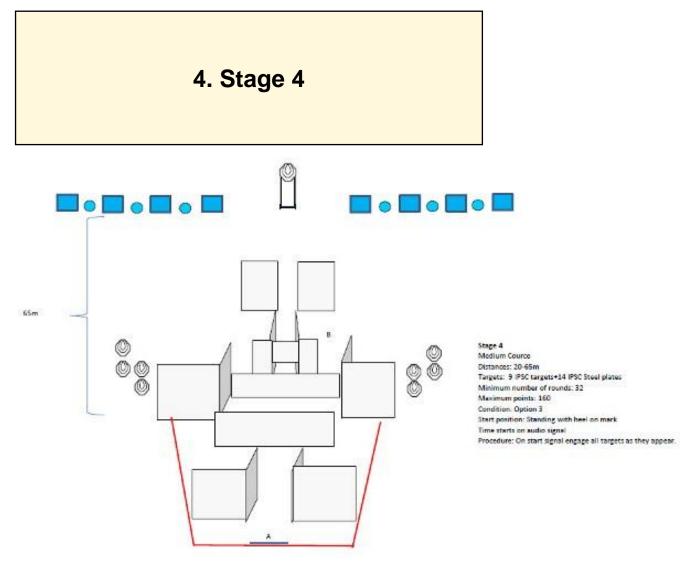

| CoF     | Comstock - Long                      | Points     | 160 p  |
|---------|--------------------------------------|------------|--------|
| Targets | 9 paper, 14 plates, Total 23 targets | Min rounds | 32     |
| Firearm | Rifle                                | Match-%    | 20.13% |

| Procedure                  | On start signal engage all targets as they appear.Standing with heel on mark. |
|----------------------------|-------------------------------------------------------------------------------|
| Starting position          | Option 3                                                                      |
| Firearm ready<br>condition |                                                                               |
| Start on                   | Audible signal                                                                |
| Stop on                    | Last shot                                                                     |
| Penalties                  | As per current edition of rules                                               |
| Safety angles              | L/R                                                                           |
| Setup notes                |                                                                               |