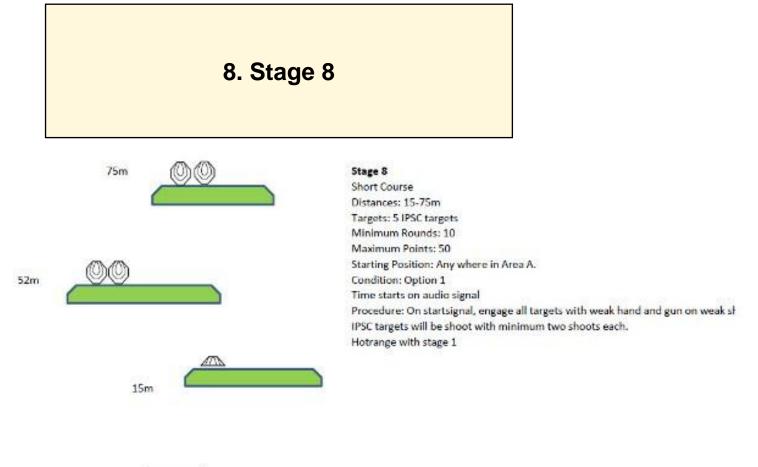

| CoF     | Comstock - Short         | Points     | 50 p  |
|---------|--------------------------|------------|-------|
| Targets | 5 paper, Total 5 targets | Min rounds | 10    |
| Firearm | Rifle                    | Match-%    | 6.29% |

| Procedure               | On startsignal, engage all targets with weak hand and gun on weak sholder from pallet. IPSC targets will be shoot with minimum two shoots each. Hotrange with stage 1. |
|-------------------------|------------------------------------------------------------------------------------------------------------------------------------------------------------------------|
| Starting position       | Option 1                                                                                                                                                               |
| Firearm ready condition |                                                                                                                                                                        |
| Start on                | Audible signal                                                                                                                                                         |
| Stop on                 | Last shot                                                                                                                                                              |
| Penalties               | As per current edition of rules                                                                                                                                        |
| Safety angles           | L/R                                                                                                                                                                    |
| Setup notes             |                                                                                                                                                                        |