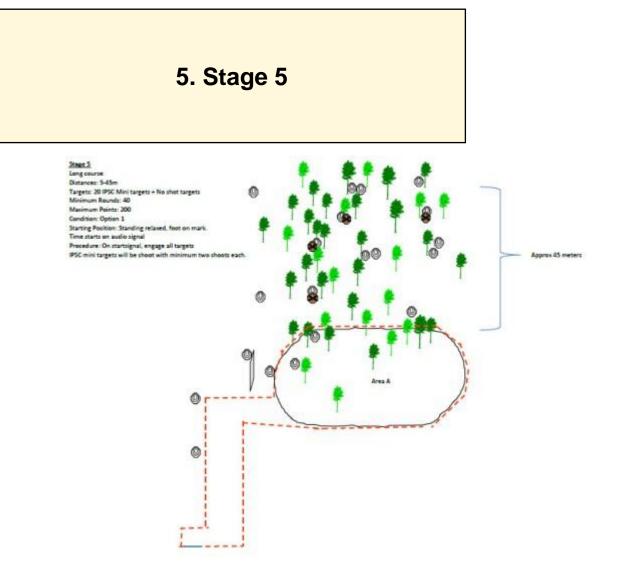

| CoF     | Comstock - Long            | Points     | 200 p  |
|---------|----------------------------|------------|--------|
| Targets | 20 paper, Total 20 targets | Min rounds | 40     |
| Firearm | Rifle                      | Match-%    | 25.16% |

| Procedure                  | On startsignal, engage all targets, IPSC mini targets will be shoot with minimum two shoots each. |
|----------------------------|---------------------------------------------------------------------------------------------------|
| Starting position          | Option 1                                                                                          |
| Firearm ready<br>condition |                                                                                                   |
| Start on                   | Audible signal                                                                                    |
| Stop on                    | Last shot                                                                                         |
| Penalties                  | As per current edition of rules                                                                   |
| Safety angles              | L/R                                                                                               |
| Setup notes                |                                                                                                   |