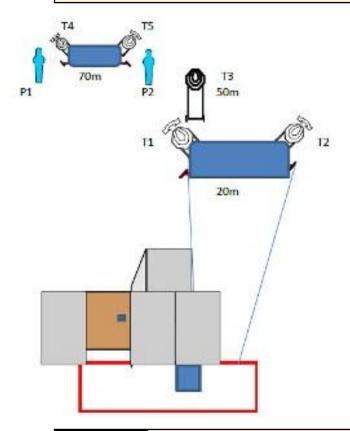

| CoF     | Comstock - Long                      | Points     | 160 p  |
|---------|--------------------------------------|------------|--------|
| Targets | 9 paper, 14 plates, Total 23 targets | Min rounds | 32     |
| Firearm | Rifle                                | Match-%    | 20.13% |

| Procedure                  | On start signal engage all targets as they appear.Standing with heel on mark. |
|----------------------------|-------------------------------------------------------------------------------|
| Starting position          | Option 3                                                                      |
| Firearm ready<br>condition |                                                                               |
| Start on                   | Audible signal                                                                |
| Stop on                    | Last shot                                                                     |
| Penalties                  | As per current edition of rules                                               |
| Safety angles              | L/R                                                                           |
| Setup notes                |                                                                               |