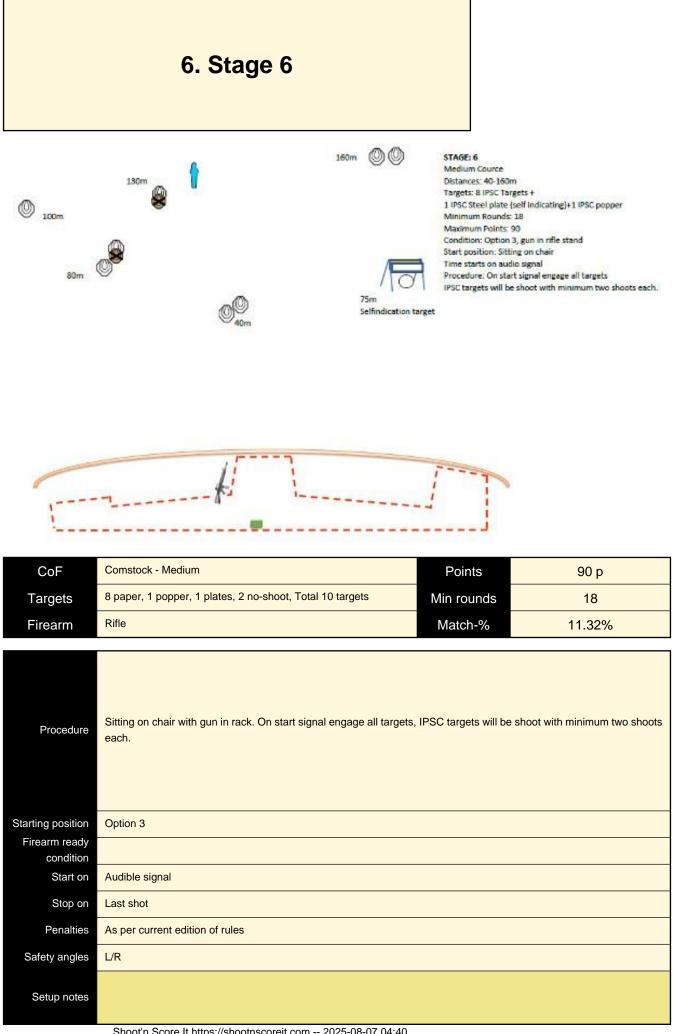

| CoF     | Comstock - Medium                   | Points     | 95 p   |
|---------|-------------------------------------|------------|--------|
| Targets | 7 paper, 5 plates, Total 12 targets | Min rounds | 19     |
| Firearm | Rifle                               | Match-%    | 11.95% |

| Procedure               | Sitting on stone with rifle in knee. On startsignal, engage all targets. IPSC targets will be shoot with minimum two shoots each. |
|-------------------------|-----------------------------------------------------------------------------------------------------------------------------------|
| Starting position       | Option 2                                                                                                                          |
| Firearm ready condition |                                                                                                                                   |
| Start on                | Audible signal                                                                                                                    |
| Stop on                 | Last shot                                                                                                                         |
| Penalties               | As per current edition of rules                                                                                                   |
| Safety angles           | L/R                                                                                                                               |
| Setup notes             |                                                                                                                                   |