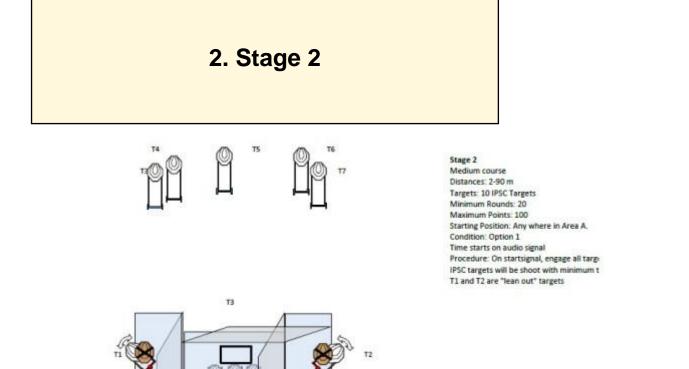

| CoF     | Comstock - Medium                      | Points     | 100 p  |
|---------|----------------------------------------|------------|--------|
| Targets | 10 paper, 4 no-shoot, Total 10 targets | Min rounds | 20     |
| Firearm | Rifle                                  | Match-%    | 12.58% |

-----

-

| Procedure               | On startsignal, engage all targets as they appear. IPSC targets will be shoot with minimum two shoots each. T1 and T2 are "lean out" targets. |
|-------------------------|-----------------------------------------------------------------------------------------------------------------------------------------------|
| Starting position       | Option 1                                                                                                                                      |
| Firearm ready condition |                                                                                                                                               |
| Start on                | Audible signal                                                                                                                                |
| Stop on                 | Last shot                                                                                                                                     |
| Penalties               | As per current edition of rules                                                                                                               |
| Safety angles           | L/R                                                                                                                                           |
| Setup notes             |                                                                                                                                               |