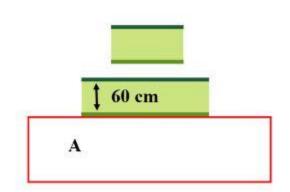

## 6. Älgbanan till vänster

| Procedure               | Engage targets as they appear from within area A.                                        |
|-------------------------|------------------------------------------------------------------------------------------|
| Starting position       | Standing relaxed anywhere i area A. Option 1.                                            |
| Firearm ready condition |                                                                                          |
| Start on                | Audible signal                                                                           |
| Stop on                 | Last shot                                                                                |
| Penalties               | As per current edition of rules                                                          |
| Safety angles           | L/R                                                                                      |
| Setup notes             | Distance 80 m. The barricade to the left is 60 cm high. The minitargets is to the right. |