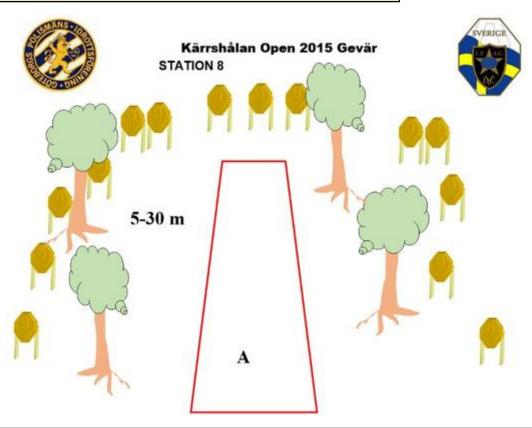

## 8. Skogen

| CoF     | Comstock - Long            | Points     | 140 p  |
|---------|----------------------------|------------|--------|
| Targets | 14 paper, Total 14 targets | Min rounds | 28     |
| Firearm | Rifle                      | Match-%    | 21.71% |

| Procedure             | Engage targets as they appear from within area A. Beware of the safety angels, It is not possible to see the targets once you've passed them. |
|-----------------------|-----------------------------------------------------------------------------------------------------------------------------------------------|
| Starting position     | Standing with heels on marks, demonstrated by RO. Option 1.                                                                                   |
| Firearm ready         |                                                                                                                                               |
| condition<br>Start on | Audible signal                                                                                                                                |
|                       |                                                                                                                                               |
| Stop on               | Last shot                                                                                                                                     |
| Penalties             | As per current edition of rules                                                                                                               |
| Safety angles         | L/R                                                                                                                                           |
| Setup notes           | 5-30 meters.                                                                                                                                  |