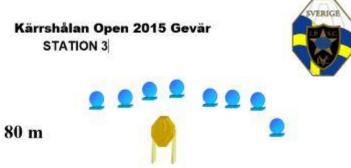

## 3. Viltmålsbanan till höger

| CoF     | Comstock - Short                   | Points     | 50 p  |
|---------|------------------------------------|------------|-------|
| Targets | 1 paper, 8 plates, Total 9 targets | Min rounds | 10    |
| Firearm | Rifle                              | Match-%    | 7.75% |

| Procedure               | Engage targets as they appear from within area A. |
|-------------------------|---------------------------------------------------|
| Starting position       | Standing relaxed anywhere in area A. Option 1.    |
| Firearm ready condition |                                                   |
| Start on                | Audible signal                                    |
| Stop on                 | Last shot                                         |
| Penalties               | As per current edition of rules                   |
| Safety angles           | L/R                                               |
| Setup notes             | 80 meter.                                         |