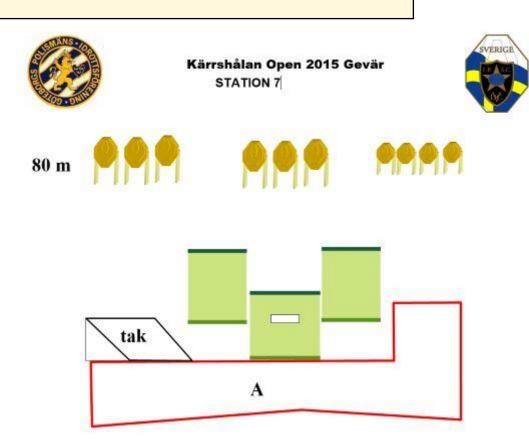

# 7. Älgbanan till höger

| CoF     | Comstock - Medium          | Points     | 100 p  |
|---------|----------------------------|------------|--------|
| Targets | 10 paper, Total 10 targets | Min rounds | 20     |
| Firearm | Rifle                      | Match-%    | 15.50% |

| Procedure               | Engage targets as they appear from within area A.                                                                                   |
|-------------------------|-------------------------------------------------------------------------------------------------------------------------------------|
| Starting position       | Standing relaxed heels on marks, demonstrated by RO. Option 1.                                                                      |
| Firearm ready condition |                                                                                                                                     |
| Start on                | Audible signal                                                                                                                      |
| Stop on                 | Last shot                                                                                                                           |
| Penalties               | As per current edition of rules                                                                                                     |
| Safety angles           | L/R                                                                                                                                 |
| Setup notes             | Distance 80m. The minitargets are only visible to the right in area A.  Shoot'n Score It https://shootpscoreit.com 2025-07-03 17:06 |