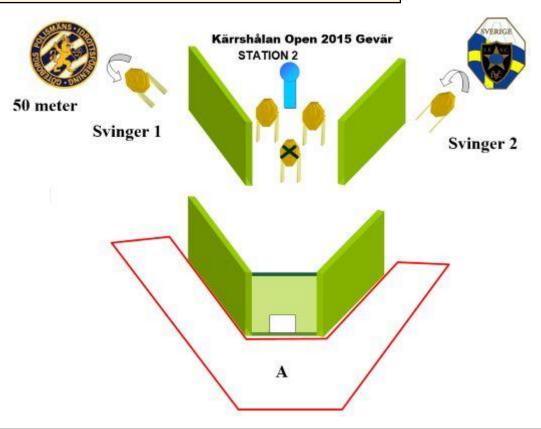

### 2. Viltmålsbanan till vänster

| CoF     | Comstock - Short                   | Points     | 45 p  |
|---------|------------------------------------|------------|-------|
| Targets | 4 paper, 1 popper, Total 5 targets | Min rounds | 9     |
| Firearm | Rifle                              | Match-%    | 6.98% |

| Procedure             | Engage targets as they appear from within area A. Popper is only engagable from the window and engage both swingers. They are not visible until the popper is hit and only visible from the both ends of the walls i area A. |
|-----------------------|------------------------------------------------------------------------------------------------------------------------------------------------------------------------------------------------------------------------------|
| Starting position     | Standing relaxed. Opttion 1                                                                                                                                                                                                  |
| Firearm ready         |                                                                                                                                                                                                                              |
| condition<br>Start on | Audible signal                                                                                                                                                                                                               |
|                       | -                                                                                                                                                                                                                            |
| Stop on               | Last shot                                                                                                                                                                                                                    |
| Penalties             | As per current edition of rules                                                                                                                                                                                              |
| Safety angles         | L/R                                                                                                                                                                                                                          |
| Setup notes           | Shootin Soore It https://ehootpooresit.com 2025.07.02.17:06                                                                                                                                                                  |