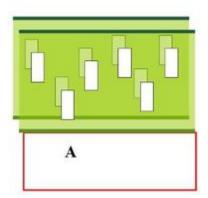

## 3. Viltmålsbanan till höger

| CoF     | Comstock - Short                   | Points     | 50 p  |
|---------|------------------------------------|------------|-------|
| Targets | 1 paper, 8 plates, Total 9 targets | Min rounds | 10    |
| Firearm | Rifle                              | Match-%    | 7.75% |

| Procedure               | Engage targets as they appear from within area A. |
|-------------------------|---------------------------------------------------|
| Starting position       | Standing relaxed anywhere in area A. Option 1.    |
| Firearm ready condition |                                                   |
| Start on                | Audible signal                                    |
| Stop on                 | Last shot                                         |
| Penalties               | As per current edition of rules                   |
| Safety angles           | L/R                                               |
| Setup notes             | 80 meter.                                         |