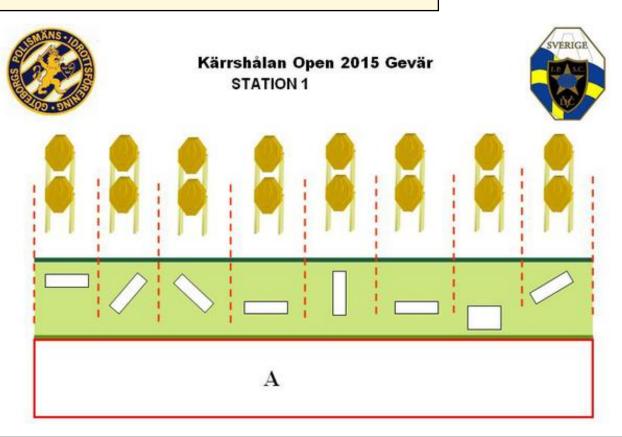

### 1. Pistolbanan

| CoF     | Comstock - Long            | Points     | 160 p  |
|---------|----------------------------|------------|--------|
| Targets | 16 paper, Total 16 targets | Min rounds | 32     |
| Firearm | Rifle                      | Match-%    | 24.81% |

| Procedure               | Engage targets as they appear from within area A. IPSC targets will be shoot with minimum two shoots each. |
|-------------------------|------------------------------------------------------------------------------------------------------------|
| Starting position       | Standing anywhere in Area A. Option 1.                                                                     |
| Firearm ready condition |                                                                                                            |
| Start on                | Audible signal                                                                                             |
|                         |                                                                                                            |
| Stop on                 | Last shot                                                                                                  |
| Penalties               | As per current edition of rules                                                                            |
| Safety angles           | L/R                                                                                                        |
| Setup notes             | Longe Course, Distance 8 m.  Shoot's Score It https://shootsecoreit.com 2025-07-03 17:06                   |