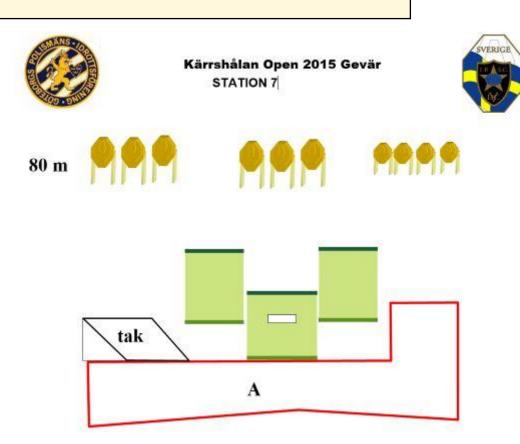

# 7. Älgbanan till höger

| CoF     | Comstock - Medium          | Points     | 100 p  |
|---------|----------------------------|------------|--------|
| Targets | 10 paper, Total 10 targets | Min rounds | 20     |
| Firearm | Rifle                      | Match-%    | 15.50% |

| Procedure               | Engage targets as they appear from within area A.                                                                                   |
|-------------------------|-------------------------------------------------------------------------------------------------------------------------------------|
| Starting position       | Standing relaxed heels on marks, demonstrated by RO. Option 1.                                                                      |
| Firearm ready condition |                                                                                                                                     |
| Start on                | Audible signal                                                                                                                      |
| Stop on                 | Last shot                                                                                                                           |
| Penalties               | As per current edition of rules                                                                                                     |
| Safety angles           | L/R                                                                                                                                 |
| Setup notes             | Distance 80m. The minitargets are only visible to the right in area A.  Shoot'n Score It https://shootnscoreit.com 2024-05-20 07:26 |