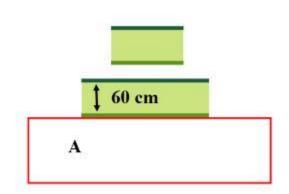

## 6. Älgbanan till vänster

| Procedure             | Engage targets as they appear from within area A.                                        |
|-----------------------|------------------------------------------------------------------------------------------|
| Starting position     | Standing relaxed anywhere i area A. Option 1.                                            |
| Firearm ready         |                                                                                          |
| condition<br>Start on | Audible signal                                                                           |
| Start on              | Addible signal                                                                           |
| Stop on               | Last shot                                                                                |
| Penalties             | As per current edition of rules                                                          |
| Safety angles         | L/R                                                                                      |
| Setup notes           | Distance 80 m. The barricade to the left is 60 cm high. The minitargets is to the right. |