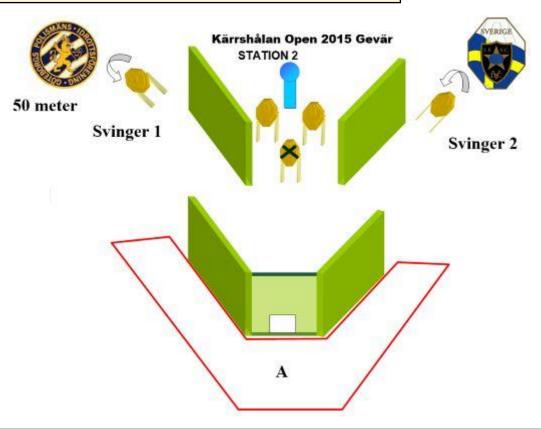

### 2. Viltmålsbanan till vänster

| CoF     | Comstock - Short                   | Points     | 45 p  |
|---------|------------------------------------|------------|-------|
| Targets | 4 paper, 1 popper, Total 5 targets | Min rounds | 9     |
| Firearm | Rifle                              | Match-%    | 6.98% |

| Procedure             | Engage targets as they appear from within area A. Popper is only engagable from the window and engage both swingers. They are not visible until the popper is hit and only visible from the both ends of the walls i area A. |
|-----------------------|------------------------------------------------------------------------------------------------------------------------------------------------------------------------------------------------------------------------------|
| Starting position     | Standing relaxed. Opttion 1                                                                                                                                                                                                  |
| Firearm ready         |                                                                                                                                                                                                                              |
| condition<br>Start on | Audible signal                                                                                                                                                                                                               |
|                       | -                                                                                                                                                                                                                            |
| Stop on               | Last shot                                                                                                                                                                                                                    |
| Penalties             | As per current edition of rules                                                                                                                                                                                              |
| Safety angles         | L/R                                                                                                                                                                                                                          |
| Setup notes           | Shootin Soore It https://ehootpooresit.com 2024.05.20.07:26                                                                                                                                                                  |