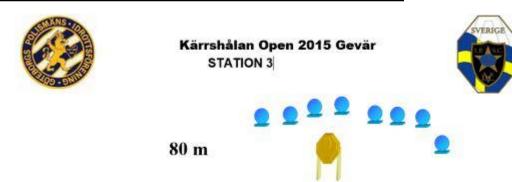

## 3. Viltmålsbanan till höger

| CoF     | Comstock - Short                   | Points     | 50 p  |
|---------|------------------------------------|------------|-------|
| Targets | 1 paper, 8 plates, Total 9 targets | Min rounds | 10    |
| Firearm | Rifle                              | Match-%    | 7.75% |

| Procedure               | Engage targets as they appear from within area A. |
|-------------------------|---------------------------------------------------|
| Starting position       | Standing relaxed anywhere in area A. Option 1.    |
| Firearm ready condition |                                                   |
| Start on                | Audible signal                                    |
| Stop on                 | Last shot                                         |
| Penalties               | As per current edition of rules                   |
| Safety angles           | L/R                                               |
| Setup notes             | 80 meter.                                         |