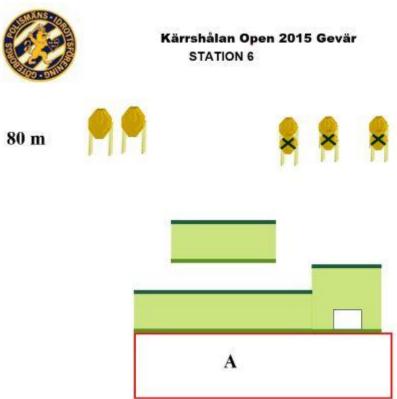

## 3. Viltmålsbanan till höger

| CoF     | Comstock - Short                   | Points     | 50 p  |
|---------|------------------------------------|------------|-------|
| Targets | 1 paper, 8 plates, Total 9 targets | Min rounds | 10    |
| Firearm | Rifle                              | Match-%    | 7.75% |

| Procedure               | Engage targets as they appear from within area A. |
|-------------------------|---------------------------------------------------|
| Starting position       | Standing relaxed anywhere in area A. Option 1.    |
| Firearm ready condition |                                                   |
| Start on                | Audible signal                                    |
| Stop on                 | Last shot                                         |
| Penalties               | As per current edition of rules                   |
| Safety angles           | L/R                                               |
| Setup notes             | 80 meter.                                         |