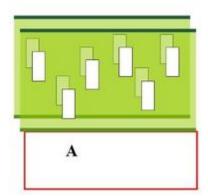

### 4. 100 metersbanan

#### Kärrshålan Open 2015 Gevär STATION 4

| CoF     | Comstock - Medium          | Points     | 100 p  |
|---------|----------------------------|------------|--------|
| Targets | 10 paper, Total 10 targets | Min rounds | 20     |
| Firearm | Rifle                      | Match-%    | 15.50% |

| Procedure             | Engage targets as they appear from within area A thrue the small windows. IPSC targets will be shoot with minimum two shoots each. |
|-----------------------|------------------------------------------------------------------------------------------------------------------------------------|
| Starting position     | Standing relaxed anywhere in Area A. Option 1.                                                                                     |
| Firearm ready         |                                                                                                                                    |
| condition<br>Start on | Audible signal                                                                                                                     |
| Stop on               | Last shot                                                                                                                          |
| 3100 011              |                                                                                                                                    |
| Penalties             | As per current edition of rules                                                                                                    |
| Safety angles         | L/R                                                                                                                                |
| Setup notes           | Distance 100 m                                                                                                                     |