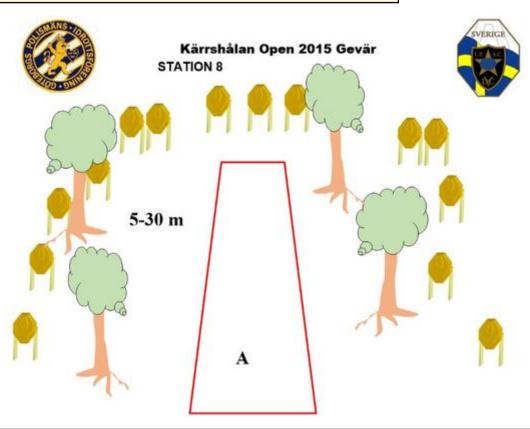

## 8. Skogen

| CoF     | Comstock - Long            | Points     | 140 p  |
|---------|----------------------------|------------|--------|
| Targets | 14 paper, Total 14 targets | Min rounds | 28     |
| Firearm | Rifle                      | Match-%    | 21.71% |

| Procedure               | Engage targets as they appear from within area A. Beware of the safety angels, It is not possible to see the targets once you've passed them. |
|-------------------------|-----------------------------------------------------------------------------------------------------------------------------------------------|
| Starting position       | Standing with heels on marks, demonstrated by RO. Option 1.                                                                                   |
| Firearm ready condition |                                                                                                                                               |
| Start on                | Audible signal                                                                                                                                |
| Stop on                 | Last shot                                                                                                                                     |
| Penalties               | As per current edition of rules                                                                                                               |
| Safety angles           | L/R                                                                                                                                           |
| Setup notes             | 5-30 meters.                                                                                                                                  |