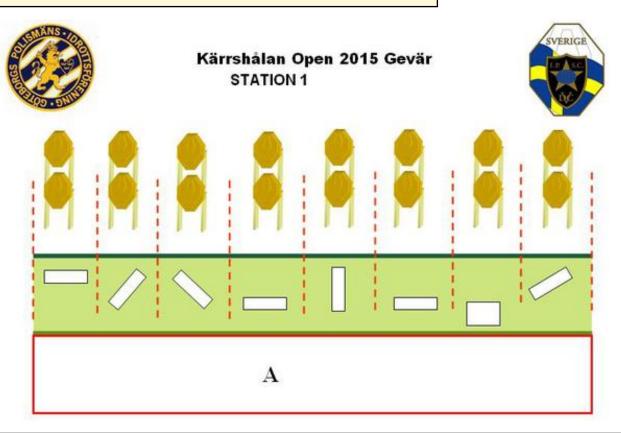

### 1. Pistolbanan

| CoF     | Comstock - Long            | Points     | 160 p  |
|---------|----------------------------|------------|--------|
| Targets | 16 paper, Total 16 targets | Min rounds | 32     |
| Firearm | Rifle                      | Match-%    | 24.81% |

| Procedure               | Engage targets as they appear from within area A. IPSC targets will be shoot with minimum two shoots each. |
|-------------------------|------------------------------------------------------------------------------------------------------------|
| Starting position       | Standing anywhere in Area A. Option 1.                                                                     |
| Firearm ready condition |                                                                                                            |
| Start on                | Audible signal                                                                                             |
| Stop on                 | Last shot                                                                                                  |
| Penalties               | As per current edition of rules                                                                            |
| Safety angles           | L/R                                                                                                        |
| Setup notes             | Longe Course, Distance 8 m.                                                                                |