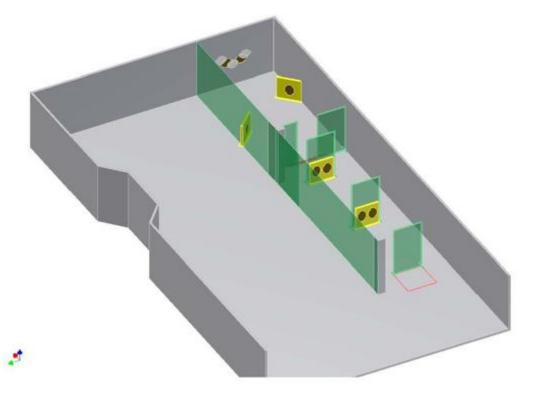

## 4. Steady ahead

| CoF     | Comstock - Medium                    | Points     | 80 p   |
|---------|--------------------------------------|------------|--------|
| Targets | 8 paper, 3 no-shoot, Total 8 targets | Min rounds | 16     |
| Firearm | Handgun                              | Match-%    | 18.82% |

| On signal engage targets as and when they become visible, free style                                                          |
|-------------------------------------------------------------------------------------------------------------------------------|
| Gun loaded & holstered standing relaxed in box facing downrange, hands along sides.                                           |
|                                                                                                                               |
|                                                                                                                               |
| Audible signal                                                                                                                |
| Last shot                                                                                                                     |
| As per current edition of rules                                                                                               |
| L/R 90 degrees                                                                                                                |
| Shooters that have completed shooting this stage helps with patching, please check and sign your score sheets after shooting. |
|                                                                                                                               |