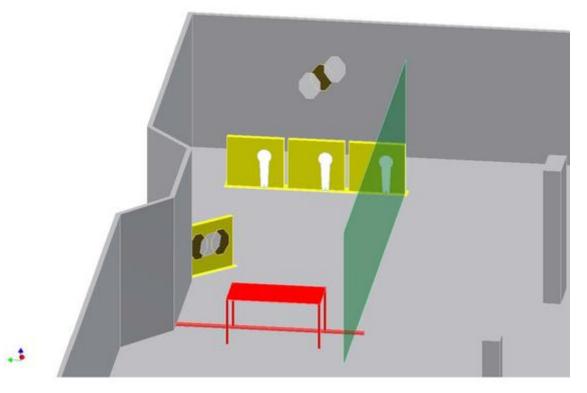

## 1. Brom`s weakhand nightmare

| CoF     | Comstock - Short                               | Points     | 45 p   |
|---------|------------------------------------------------|------------|--------|
| Targets | 3 paper, 3 popper, 3 no-shoot, Total 6 targets | Min rounds | 9      |
| Firearm | Handgun                                        | Match-%    | 10.59% |

| Procedure               | On signal from designated shooting area engage targets as an when they become visible, weak hand only.                        |
|-------------------------|-------------------------------------------------------------------------------------------------------------------------------|
| Starting position       | Gun loaded on table, shooter standing relaxed in front of table hands along sides.                                            |
| Firearm ready condition |                                                                                                                               |
| Start on                | Audible signal                                                                                                                |
| Stop on                 | Last shot                                                                                                                     |
| Penalties               | As per current edition of rules                                                                                               |
| Safety angles           | L/R 90 degrees                                                                                                                |
| Setup notes             | Shooters that have completed shooting this stage helps with patching, please check and sign your score sheets after shooting. |