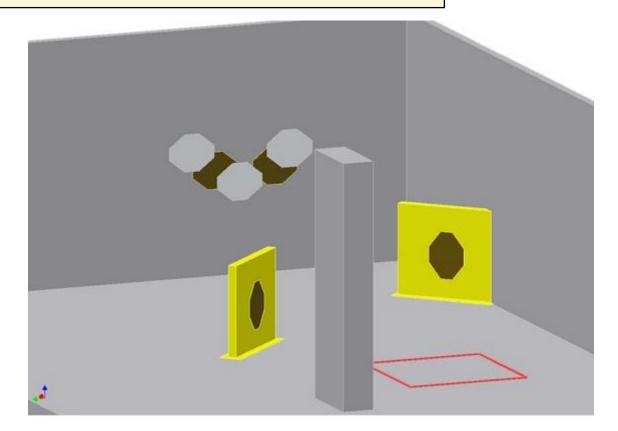

## 2. Brom`s stronghand nightmare

| CoF     | Comstock - Short         | Points     | 40 p  |
|---------|--------------------------|------------|-------|
| Targets | 4 paper, Total 4 targets | Min rounds | 8     |
| Firearm | Handgun                  | Match-%    | 9.41% |

| Procedure             | On signal engage targets as and when they become visible from area A, strong hand only                                        |
|-----------------------|-------------------------------------------------------------------------------------------------------------------------------|
| Starting position     | Gun loaded & holstered standing relaxed in box facing downrange, hands along sides.                                           |
| Firearm ready         |                                                                                                                               |
| condition<br>Start on | Audible signal                                                                                                                |
| Stop on               | Last shot                                                                                                                     |
| Penalties             | As per current edition of rules                                                                                               |
| Safety angles         | L/R 90 degrees                                                                                                                |
| Setup notes           | Shooters that have completed shooting this stage helps with patching, please check and sign your score sheets after shooting. |