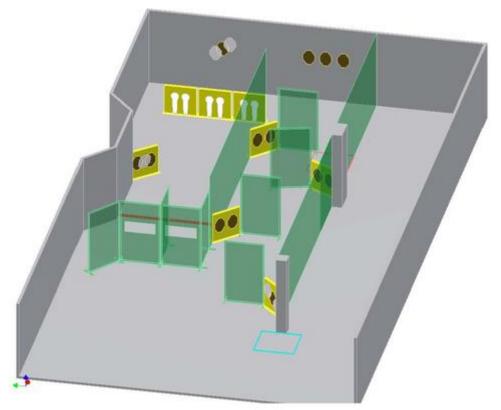

## 5. A bit more

| CoF                     | Comstock - Long                                  | Points     | 160 p  |
|-------------------------|--------------------------------------------------|------------|--------|
| Targets                 | 13 paper, 6 popper, 5 no-shoot, Total 19 targets | Min rounds | 32     |
| Firearm                 | Handgun                                          | Match-%    | 37.65% |
| Procedure               |                                                  |            |        |
| Starting position       | Gun loaded & holstered                           |            |        |
| Firearm ready condition |                                                  |            |        |
| Start on                | Audible signal                                   |            |        |
| Stop on                 | Last shot                                        |            |        |
| Penalties               | As per current edition of rules                  |            |        |
| Safety angles           | L/R                                              |            |        |
| Setup notes             |                                                  |            |        |