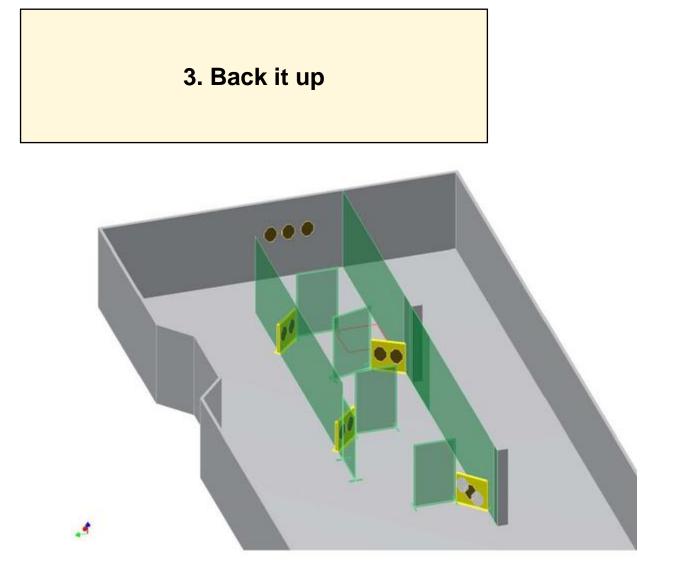

| CoF     | Comstock - Medium                      | Points     | 100 p  |
|---------|----------------------------------------|------------|--------|
| Targets | 10 paper, 2 no-shoot, Total 10 targets | Min rounds | 20     |
| Firearm | Handgun                                | Match-%    | 23.53% |

| Procedure               | On signal engage all targets as and when they become visible, free style                                                      |
|-------------------------|-------------------------------------------------------------------------------------------------------------------------------|
| Starting position       | Gun loaded & holstered standing relaxed in box facing downrange, hands along sides.                                           |
| Firearm ready condition |                                                                                                                               |
| Start on                | Audible signal                                                                                                                |
| Stop on                 | Last shot                                                                                                                     |
| Penalties               | As per current edition of rules                                                                                               |
| Safety angles           | L/R 90 degrees                                                                                                                |
| Setup notes             | Shooters that have completed shooting this stage helps with patching, please check and sign your score sheets after shooting. |