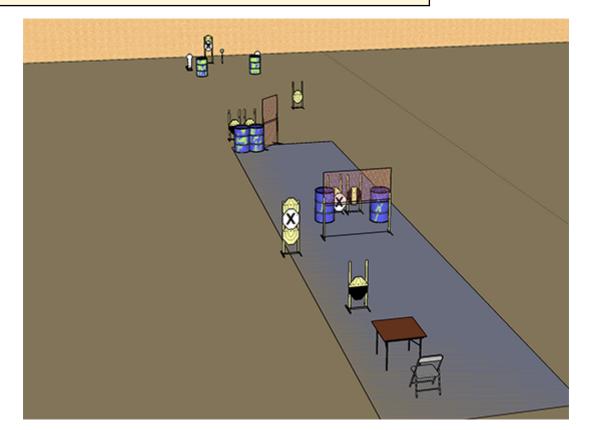

| CoF     | Comstock - Long                      | Points     | 145 p  |
|---------|--------------------------------------|------------|--------|
| Targets | 13 paper, 3 plates, Total 16 targets | Min rounds | 29     |
| Firearm | Handgun                              | Match-%    | 50.00% |

| Procedure                  | On start signal engage all targets as visible form within the marked area. |
|----------------------------|----------------------------------------------------------------------------|
| Starting position          | Gun loaded & holstered, standing heels against the back fault line         |
| Firearm ready<br>condition |                                                                            |
| Start on                   | Audible signal                                                             |
| Stop on                    | Last shot                                                                  |
| Penalties                  | As per current edition of rules                                            |
| Safety angles              | L/R                                                                        |
| Setup notes                |                                                                            |