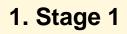

| CoF               | Comstock - Short                                                     | Points     | 55 p   |
|-------------------|----------------------------------------------------------------------|------------|--------|
| Targets           | 4 paper, 3 popper, Total 7 targets                                   | Min rounds | 11     |
| Firearm           | Handgun                                                              | Match-%    | 18.97% |
|                   |                                                                      |            |        |
| Procedure         | On start signal engage all targets as visible. Rope activates the sw | vinger.    |        |
| Starting position | Gun loaded & holstered, Both hands on the rope.                      |            |        |
| Firearm ready     |                                                                      |            |        |
| condition         |                                                                      |            |        |
| Start on          | Audible signal                                                       |            |        |
| Stop on           | Last shot                                                            |            |        |
| Penalties         | As per current edition of rules                                      |            |        |
| Safety angles     | L/R                                                                  |            |        |
| Setup notes       | Shoot'n Score It https://shootnscoreit.com 2025.08.24.17:06          |            |        |