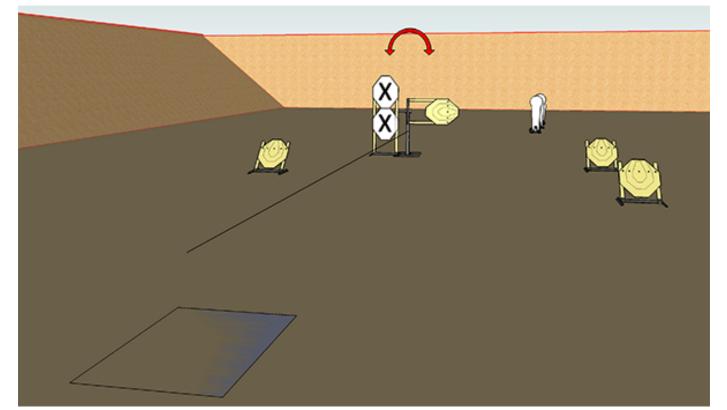

## 2. Stage 2

| CoF     | Comstock - Medium                               | Points     | 90 p   |
|---------|-------------------------------------------------|------------|--------|
| Targets | 8 paper, 2 popper, 3 no-shoot, Total 10 targets | Min rounds | 18     |
| Firearm | Handgun                                         | Match-%    | 31.03% |

| Procedure               | On Signal engage all targets as visible                          |
|-------------------------|------------------------------------------------------------------|
| Starting position       | Gun loaded on the table, shooter seated with hands flat on table |
| Firearm ready condition |                                                                  |
| Start on                | Audible signal                                                   |
| Stop on                 | Last shot                                                        |
| Penalties               | As per current edition of rules                                  |
| Safety angles           | L/R                                                              |
| Setup notes             |                                                                  |