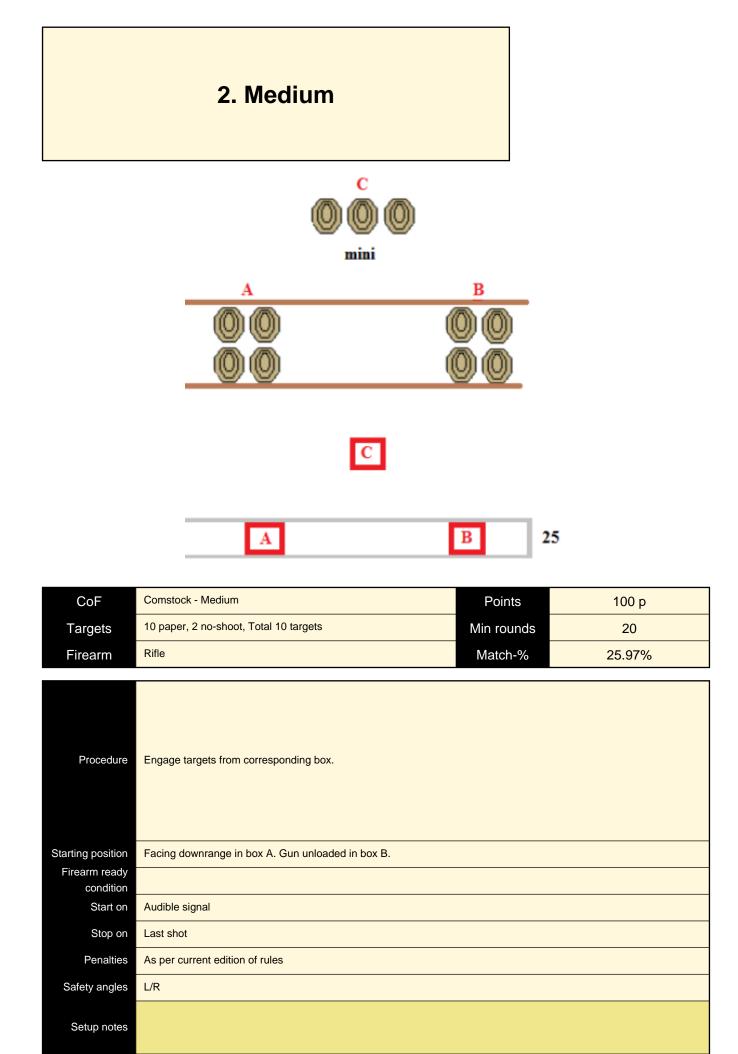

| 1. Long                 |                              |              |   |            |             |  |
|-------------------------|------------------------------|--------------|---|------------|-------------|--|
|                         |                              |              |   |            |             |  |
| 0                       |                              | с<br>000     |   |            |             |  |
|                         |                              |              | D |            | <b>E</b> 25 |  |
|                         | В                            | С            |   |            | 50          |  |
|                         |                              | A            |   |            | 100         |  |
| CoF                     | Comstock - Long              |              |   | Points     | 200 p       |  |
| Targets                 | 20 paper, 2 no-shoot, Tota   | I 20 targets |   | Min rounds | 40          |  |
| Firearm                 | Rifle                        |              |   | Match-%    | 51.95%      |  |
| Procedure               | Engage targets.              |              |   |            |             |  |
| Starting position       | Gun loaded.                  |              |   |            |             |  |
| Firearm ready condition |                              |              |   |            |             |  |
| Start on                | Audible signal               |              |   |            |             |  |
| Stop on                 | Last shot                    |              |   |            |             |  |
| Penalties               | As per current edition of ru | les          |   |            |             |  |
| Safety angles           | L/R                          |              |   |            |             |  |
| Setup notes             |                              |              |   |            |             |  |