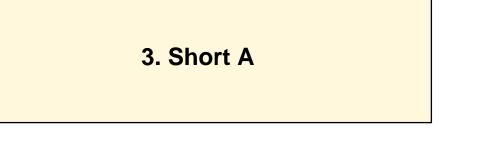

| CoF     | Comstock - Short                     | Points     | 40 p   |
|---------|--------------------------------------|------------|--------|
| Targets | 4 paper, 1 no-shoot, Total 4 targets | Min rounds | 8      |
| Firearm | Rifle                                | Match-%    | 10.39% |
|         |                                      |            |        |

| Procedure               | Engage targets with one round each, then reload, then engage targets with one round each. |
|-------------------------|-------------------------------------------------------------------------------------------|
| Starting position       | Gun loaded.                                                                               |
| Firearm ready condition |                                                                                           |
| Start on                | Audible signal                                                                            |
| Stop on                 | Last shot                                                                                 |
| Penalties               | As per current edition of rules                                                           |
| Safety angles           | L/R                                                                                       |
| Setup notes             |                                                                                           |