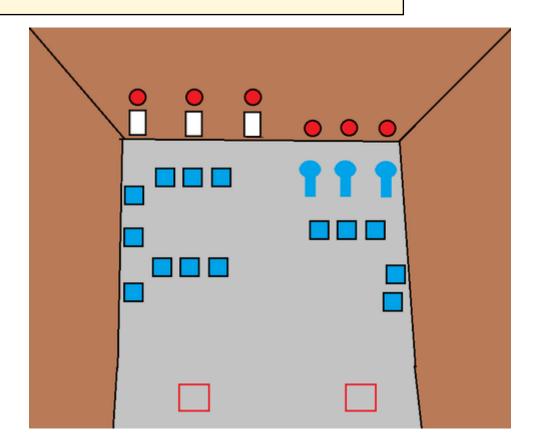

## 1. Long

| CoF     | Comstock - Long                                             | Points     | 125 p  |
|---------|-------------------------------------------------------------|------------|--------|
| Targets | 3 paper, 3 popper, 14 plates, 6 frangible, Total 26 targets | Min rounds | 25     |
| Firearm | Shotgun                                                     | Match-%    | 49.02% |

| Procedure               | Engage targets from corresponding box. |
|-------------------------|----------------------------------------|
| Starting position       | Gun loaded                             |
| Firearm ready condition |                                        |
| Start on                | Audible signal                         |
| Stop on                 | Last shot                              |
| Penalties               | As per current edition of rules        |
| Safety angles           | L/R                                    |
| Setup notes             |                                        |