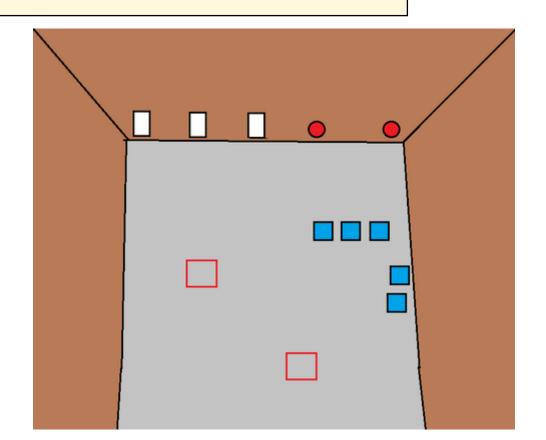

## 2. Medium

| CoF     | Comstock - Medium                                | Points     | 50 p   |
|---------|--------------------------------------------------|------------|--------|
| Targets | 3 paper, 5 plates, 2 frangible, Total 10 targets | Min rounds | 10     |
| Firearm | Shotgun                                          | Match-%    | 19.61% |

| Procedure               | Engage targets.                 |
|-------------------------|---------------------------------|
| Starting position       | Gun loaded.                     |
| Firearm ready condition |                                 |
| Start on                | Audible signal                  |
| Stop on                 | Last shot                       |
| Penalties               | As per current edition of rules |
| Safety angles           | L/R                             |
| Setup notes             |                                 |