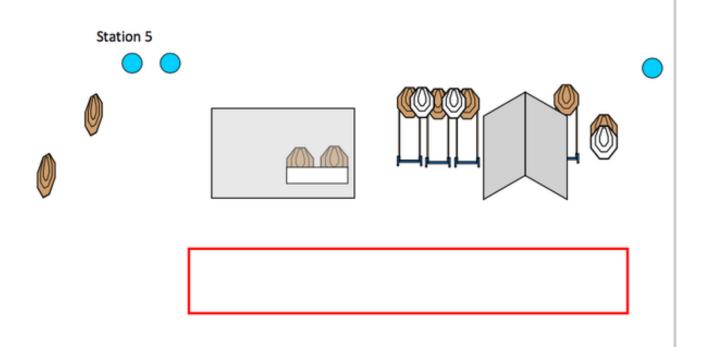

Shoot'n Score It https://shootnscoreit.com -- 2025-08-07 11:40

Station 2

Χ

| CoF     | Comstock - Short                   | Points     | 40 p  |
|---------|------------------------------------|------------|-------|
| Targets | 3 paper, 2 popper, Total 5 targets | Min rounds | 8     |
| Firearm | Handgun                            | Match-%    | 5.67% |

| Procedure             | Standing erect, facing downrange, with arms hanging naturally by the sides. Heels touching plank at "X", as demonstrated by the Range Officer. Engage targets as they become visible, with weak hand only. |
|-----------------------|------------------------------------------------------------------------------------------------------------------------------------------------------------------------------------------------------------|
| Starting position     | Gun loaded & holstered                                                                                                                                                                                     |
| Firearm ready         |                                                                                                                                                                                                            |
| condition<br>Start on | Audible signal                                                                                                                                                                                             |
|                       | -                                                                                                                                                                                                          |
| Stop on               | Last shot                                                                                                                                                                                                  |
| Penalties             | As per current edition of rules                                                                                                                                                                            |
| Safety angles         | L/R                                                                                                                                                                                                        |
| Setup notes           |                                                                                                                                                                                                            |