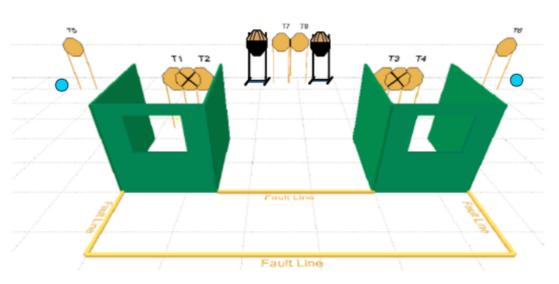

## Station 4

| CoF     | Comstock - Short         | Points     | 60 p  |
|---------|--------------------------|------------|-------|
| Targets | 6 paper, Total 6 targets | Min rounds | 12    |
| Firearm | Handgun                  | Match-%    | 8.51% |

| Procedure               | Standing erect, facing downrange, with arms hanging naturally by the sides. Door must be opened to engage targets through the door frame. All movement and shooting from within the shooting area. |
|-------------------------|----------------------------------------------------------------------------------------------------------------------------------------------------------------------------------------------------|
| Starting position       | Gun loaded & holstered                                                                                                                                                                             |
| Firearm ready condition |                                                                                                                                                                                                    |
| Start on                | Audible signal                                                                                                                                                                                     |
| Stop on                 | Last shot                                                                                                                                                                                          |
| Penalties               | As per current edition of rules                                                                                                                                                                    |
| Safety angles           | L/R                                                                                                                                                                                                |
| Setup notes             | Shoot'n Soore It https://ehootpooreit.com 2025.09.07.11.40                                                                                                                                         |