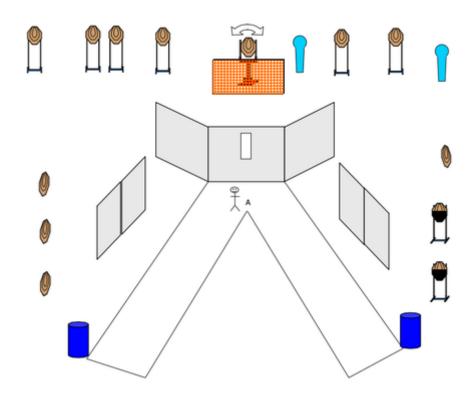

| Procedure             | Standing erect, facing downrange, with arms hanging naturally by the sides at "A". Firearm placed on either barrel, in safe direction as demontstrated by the Range Officer. All ammunition to be used on the stage carried on the belt. Engage targets as they become visible. All shooting and movement from within the shooting area. |
|-----------------------|------------------------------------------------------------------------------------------------------------------------------------------------------------------------------------------------------------------------------------------------------------------------------------------------------------------------------------------|
| Starting position     | Firearm completely unloaded & holstered                                                                                                                                                                                                                                                                                                  |
| Firearm ready         |                                                                                                                                                                                                                                                                                                                                          |
| condition<br>Start on | Audible signal                                                                                                                                                                                                                                                                                                                           |
| Start on              | Addible signal                                                                                                                                                                                                                                                                                                                           |
| Stop on               | Last shot                                                                                                                                                                                                                                                                                                                                |
| Penalties             | As per current edition of rules                                                                                                                                                                                                                                                                                                          |
| Safety angles         | L/R                                                                                                                                                                                                                                                                                                                                      |
| Setup notes           |                                                                                                                                                                                                                                                                                                                                          |