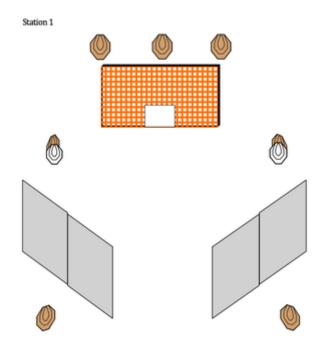

1.

| CoF     | Comstock - Short                     | Points     | 60 p  |
|---------|--------------------------------------|------------|-------|
| Targets | 6 paper, 2 no-shoot, Total 6 targets | Min rounds | 12    |
| Firearm | Handgun                              | Match-%    | 8.51% |

| Procedure               | Heels touching plank at "X", as demonstrated by the Range Officer. Engage targets as they become visible, |
|-------------------------|-----------------------------------------------------------------------------------------------------------|
| Starting position       | Firearm completely unloaded. & holstered                                                                  |
| Firearm ready condition |                                                                                                           |
| Start on                | Audible signal                                                                                            |
| Stop on                 | Last shot                                                                                                 |
| Penalties               | As per current edition of rules                                                                           |
| Safety angles           | L/R                                                                                                       |
| Setup notes             | Shoot'n Score It https://ehootnecoreit.com 2025-08-07 11:40                                               |