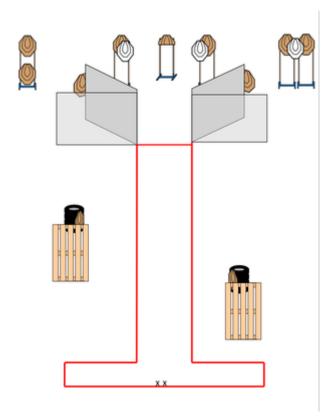

| Procedure               | Standing erect, facing downrange in area "A", with hands held above the shoulders. Poppers must only be engaged from shooting area A, the reminding targets as they become visible (from area A or B). All shooting from within the shooting areas. |
|-------------------------|-----------------------------------------------------------------------------------------------------------------------------------------------------------------------------------------------------------------------------------------------------|
| Starting position       | Gun loaded & holstered. Empty chamber.                                                                                                                                                                                                              |
| Firearm ready condition |                                                                                                                                                                                                                                                     |
| Start on                | Audible signal                                                                                                                                                                                                                                      |
| Stop on                 | Last shot                                                                                                                                                                                                                                           |
| Penalties               | As per current edition of rules                                                                                                                                                                                                                     |
| Safety angles           | L/R                                                                                                                                                                                                                                                 |
| Setup notes             |                                                                                                                                                                                                                                                     |