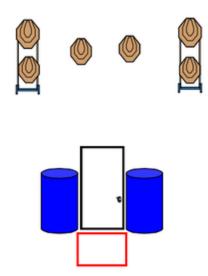

## Station 4

| CoF     | Comstock - Short         | Points     | 60 p  |
|---------|--------------------------|------------|-------|
| Targets | 6 paper, Total 6 targets | Min rounds | 12    |
| Firearm | Handgun                  | Match-%    | 8.51% |

| Procedure               | Standing erect, facing downrange, with arms hanging naturally by the sides. Door must be opened to engage targets through the door frame. All movement and shooting from within the shooting area. |
|-------------------------|----------------------------------------------------------------------------------------------------------------------------------------------------------------------------------------------------|
| Starting position       | Gun loaded & holstered                                                                                                                                                                             |
| Firearm ready condition |                                                                                                                                                                                                    |
| Start on                | Audible signal                                                                                                                                                                                     |
| Stop on                 | Last shot                                                                                                                                                                                          |
| Penalties               | As per current edition of rules                                                                                                                                                                    |
| Safety angles           | L/R                                                                                                                                                                                                |
| Setup notes             | Shoot'n Soore It https://ehootpooreit.com 2024.05.22.04:22                                                                                                                                         |