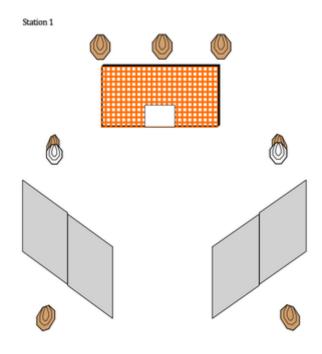

1.

| CoF     | Comstock - Short                     | Points     | 60 p  |
|---------|--------------------------------------|------------|-------|
| Targets | 6 paper, 2 no-shoot, Total 6 targets | Min rounds | 12    |
| Firearm | Handgun                              | Match-%    | 8.51% |

| Procedure               | Heels touching plank at "X", as demonstrated by the Range Officer. Engage targets as they become visible, |
|-------------------------|-----------------------------------------------------------------------------------------------------------|
| Starting position       | Firearm completely unloaded. & holstered                                                                  |
| Firearm ready condition |                                                                                                           |
| Start on                | Audible signal                                                                                            |
| Stop on                 | Last shot                                                                                                 |
| Penalties               | As per current edition of rules                                                                           |
| Safety angles           | L/R                                                                                                       |
| Setup notes             | Shootin Score it bittos://shootnoograit.com 2024.05.22.04:22                                              |