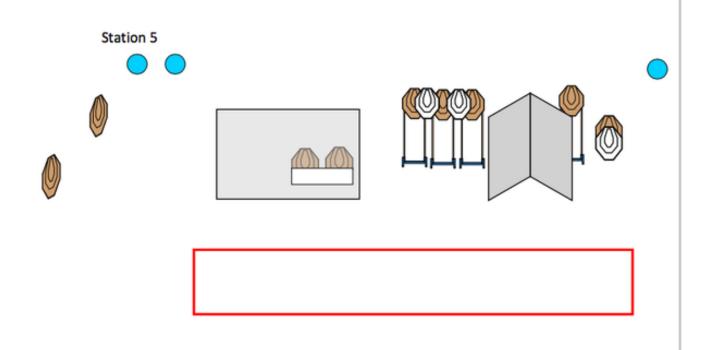

| CoF     | Comstock - Medium                               | Points     | 105 p  |
|---------|-------------------------------------------------|------------|--------|
| Targets | 9 paper, 3 plates, 3 no-shoot, Total 12 targets | Min rounds | 21     |
| Firearm | Handgun                                         | Match-%    | 14.89% |

| Procedure             | Standing erect, facing downrange, with arms hanging naturally by the sides. Engage targets as they become visible.  All shooting and movement from within the shooting area. |
|-----------------------|------------------------------------------------------------------------------------------------------------------------------------------------------------------------------|
| Starting position     | Gun loaded & holstered                                                                                                                                                       |
| Firearm ready         |                                                                                                                                                                              |
| condition<br>Start on | Audible signal                                                                                                                                                               |
|                       | Addible signal                                                                                                                                                               |
| Stop on               | Last shot                                                                                                                                                                    |
| Penalties             | As per current edition of rules                                                                                                                                              |
| Safety angles         | L/R                                                                                                                                                                          |
| Setup notes           | Chartle Coard It https://shaatraaardi.com. 2004 05 00 04 00                                                                                                                  |