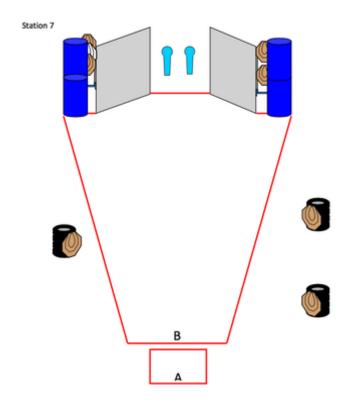

| CoF     | Comstock - Medium                              | Points     | 80 p   |
|---------|------------------------------------------------|------------|--------|
| Targets | 7 paper, 2 popper, 2 no-shoot, Total 9 targets | Min rounds | 16     |
| Firearm | Handgun                                        | Match-%    | 11.35% |

| Procedure               | Standing erect, facing downrange in area "A", with hands held above the shoulders. Poppers must only be engaged from shooting area A, the reminding targets as they become visible (from area A or B). All shooting from within the shooting areas. |
|-------------------------|-----------------------------------------------------------------------------------------------------------------------------------------------------------------------------------------------------------------------------------------------------|
| Starting position       | Gun loaded & holstered. Empty chamber.                                                                                                                                                                                                              |
| Firearm ready condition |                                                                                                                                                                                                                                                     |
| Start on                | Audible signal                                                                                                                                                                                                                                      |
| Stop on                 | Last shot                                                                                                                                                                                                                                           |
| Penalties               | As per current edition of rules                                                                                                                                                                                                                     |
| Safety angles           | L/R                                                                                                                                                                                                                                                 |
| Setup notes             |                                                                                                                                                                                                                                                     |