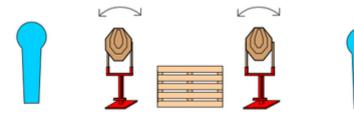

Χ

| CoF     | Comstock - Short                   | Points     | 40 p  |
|---------|------------------------------------|------------|-------|
| Targets | 3 paper, 2 popper, Total 5 targets | Min rounds | 8     |
| Firearm | Handgun                            | Match-%    | 5.67% |

| Procedure             | Standing erect, facing downrange, with arms hanging naturally by the sides. Heels touching plank at "X", as demonstrated by the Range Officer. Engage targets as they become visible, with weak hand only. |
|-----------------------|------------------------------------------------------------------------------------------------------------------------------------------------------------------------------------------------------------|
| Starting position     | Gun loaded & holstered                                                                                                                                                                                     |
| Firearm ready         |                                                                                                                                                                                                            |
| condition<br>Start on | Audible signal                                                                                                                                                                                             |
|                       | -                                                                                                                                                                                                          |
| Stop on               | Last shot                                                                                                                                                                                                  |
| Penalties             | As per current edition of rules                                                                                                                                                                            |
| Safety angles         | L/R                                                                                                                                                                                                        |
| Setup notes           |                                                                                                                                                                                                            |