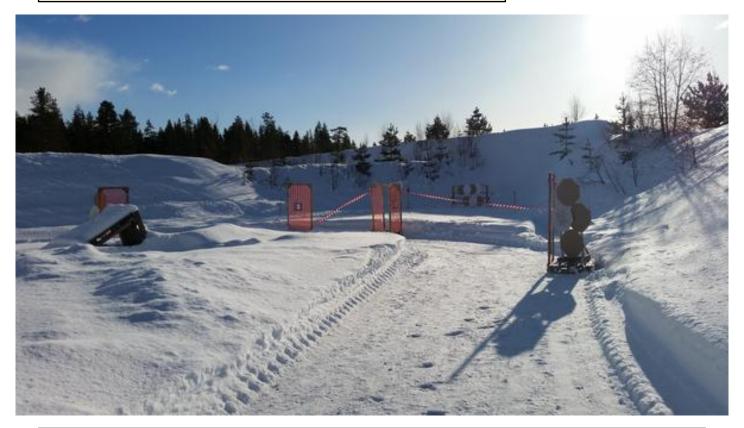

| Procedure               | Engage all targets within the designated area. Steel must fall to count. |
|-------------------------|--------------------------------------------------------------------------|
| Starting position       | Gun loaded & holstered, with heels touching mark shown by the RO         |
| Firearm ready condition |                                                                          |
| Start on                | Audible signal                                                           |
| Stop on                 | Last shot                                                                |
| Penalties               | As per current edition of rules                                          |
| Safety angles           | L/R 90 degrees                                                           |
| Setup notes             |                                                                          |

| Procedure               | At start signal engage all targets as they become visible. Rear paper targets must be engage trough opening in wall. Walls goes all the way out on bouth sides. |
|-------------------------|-----------------------------------------------------------------------------------------------------------------------------------------------------------------|
| Starting position       | Gun loaded & holstered                                                                                                                                          |
| Firearm ready condition |                                                                                                                                                                 |
| Start on                | Audible signal, starting in area A                                                                                                                              |
| Stop on                 | Last shot                                                                                                                                                       |
| Penalties               | As per current edition of rules                                                                                                                                 |
| Safety angles           | L 45 degrees/R 90 degrees                                                                                                                                       |
| Setup notes             |                                                                                                                                                                 |