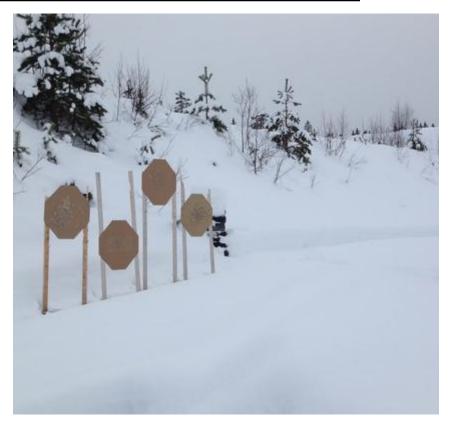

| CoF     | Comstock - Short         | Points     | 40 p  |
|---------|--------------------------|------------|-------|
| Targets | 4 paper, Total 4 targets | Min rounds | 8     |
| Firearm | Handgun                  | Match-%    | 8.25% |

| Procedure         | On start signal engade all targets stading in area A. Strong hand only.     |
|-------------------|-----------------------------------------------------------------------------|
| Starting position | Gun and magazines to be used lying flat on barrel. Gun pointing down range. |
| Firearm ready     |                                                                             |
| condition         |                                                                             |
| Start on          | Audible signal                                                              |
| Stop on           | Last shot                                                                   |
| Penalties         | As per current edition of rules                                             |
| Safety angles     | L/R marked by the X in the snow                                             |
| Setup notes       | Shoot'n Score It https://shootnecoreit.com 2025-08-04 13:48                 |