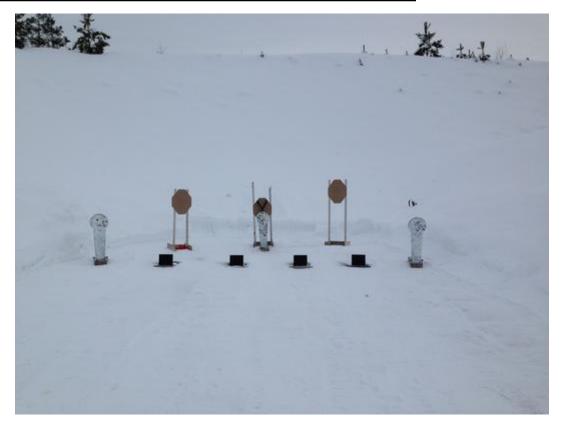

| CoF     | Comstock - Short                                         | Points     | 45 p  |
|---------|----------------------------------------------------------|------------|-------|
| Targets | 2 paper, 3 popper, 4 plates, 1 no-shoot, Total 9 targets | Min rounds | 9     |
| Firearm | Handgun                                                  | Match-%    | 9.28% |

| Procedure             | On start signal engage all targets from area A with at least one (1) round each, steel must fall to count. |
|-----------------------|------------------------------------------------------------------------------------------------------------|
| Starting position     | Gun loaded & holstered, standing anywhere inside area A                                                    |
| Firearm ready         |                                                                                                            |
| condition<br>Start on | Audible signal                                                                                             |
| Start on              | Addible Signal                                                                                             |
| Stop on               | Last shot                                                                                                  |
| Penalties             | As per current edition of rules                                                                            |
| Safety angles         | L/R 90 degrees                                                                                             |
| Setup notes           |                                                                                                            |