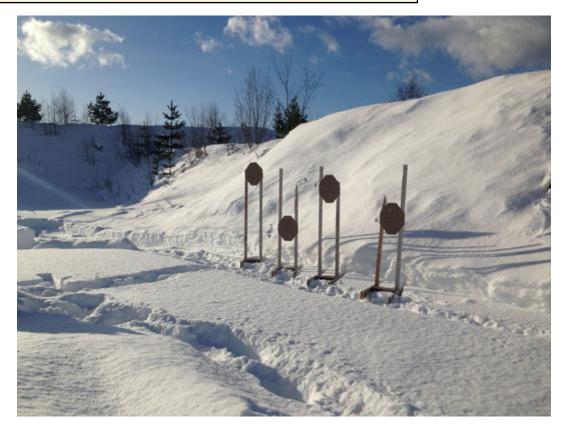

| CoF     | Comstock - Short         | Points     | 40 p  |
|---------|--------------------------|------------|-------|
| Targets | 4 paper, Total 4 targets | Min rounds | 8     |
| Firearm | Handgun                  | Match-%    | 8.25% |

| Procedure         | On start signal engade all targets stading in area A. Strong hand only.     |
|-------------------|-----------------------------------------------------------------------------|
| Starting position | Gun and magazines to be used lying flat on barrel. Gun pointing down range. |
| Firearm ready     |                                                                             |
| condition         |                                                                             |
| Start on          | Audible signal                                                              |
| Stop on           | Last shot                                                                   |
| Penalties         | As per current edition of rules                                             |
| Safety angles     | L/R marked by the X in the snow                                             |
| Setup notes       | Shoot'n Score It https://shootnecoreit.com 2025-08-04 13:48                 |

| Procedure               | On start signal engade all targets stading in area A. weak hand only.       |
|-------------------------|-----------------------------------------------------------------------------|
| Starting position       | Gun and magazines to be used lying flat on barrel. Gun pointing down range. |
| Firearm ready condition |                                                                             |
| Start on                | Audible signal                                                              |
| Stop on                 | Last shot                                                                   |
| Penalties               | As per current edition of rules                                             |
|                         |                                                                             |
| Safety angles           | L/R marked by the X in the snow                                             |
| Setup notes             |                                                                             |