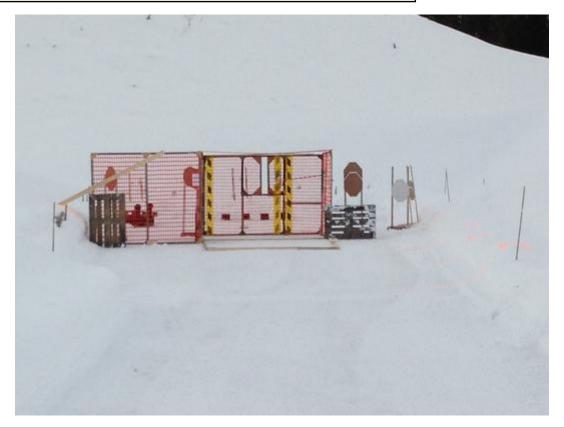

| Procedure               | At start signal engage all targets as they become visible. Rear paper targets must be engage trough opening in wall. Walls goes all the way out on bouth sides. |
|-------------------------|-----------------------------------------------------------------------------------------------------------------------------------------------------------------|
| Starting position       | Gun loaded & holstered                                                                                                                                          |
| Firearm ready condition |                                                                                                                                                                 |
| Start on                | Audible signal, starting in area A                                                                                                                              |
| Stop on                 | Last shot                                                                                                                                                       |
| Penalties               | As per current edition of rules                                                                                                                                 |
| Safety angles           | L 45 degrees/R 90 degrees                                                                                                                                       |
| Setup notes             |                                                                                                                                                                 |