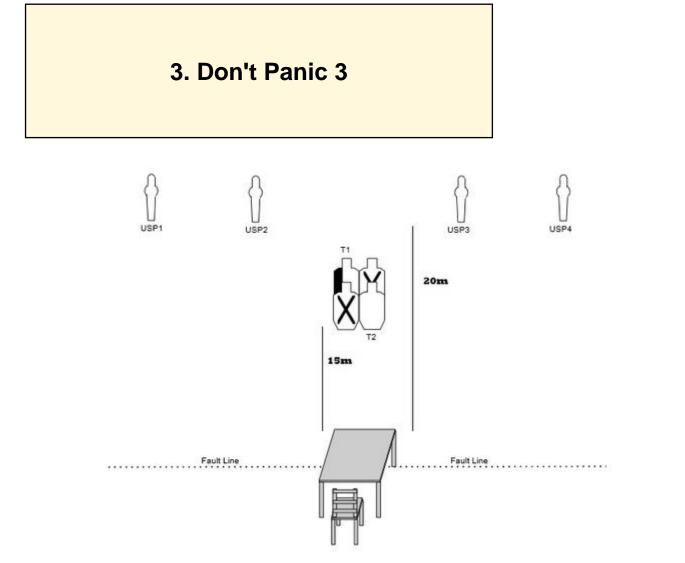

| Procedure         | On signal, from behind table only engage all targets                                                                                          |
|-------------------|-----------------------------------------------------------------------------------------------------------------------------------------------|
| Starting position | Sitting in chair, both knees under table, hands flat on tabletop, gun holstered and empty.                                                    |
| Firearm ready     |                                                                                                                                               |
| condition         |                                                                                                                                               |
| Start on          | Audible signal                                                                                                                                |
| Stop on           | Last shot                                                                                                                                     |
| Penalties         | As per current edition of rules (Procedural10 No-shoot hit10 Miss10)                                                                          |
| Safety angles     | L/R                                                                                                                                           |
| Setup notes       | T1 is mounted 5 feet at the shoulder. T2 and associated no-shoots are mounted to center of A-zone of T1 and the no-shoot beside it, as shown. |