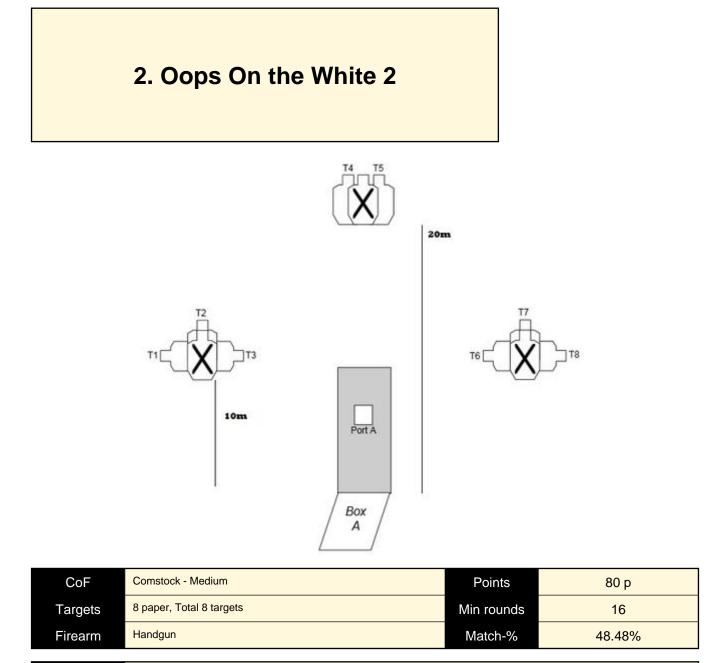

| Procedure               | On signal, engage T1, T2, and T3 from left side of the barricade only. Engage T4 and T5 through Port A only. Engage T6, T7, and T8 from right side of barricade only. You must reload when switching between target groups. All shooting must be from Box A. Procedural penalty per shot fired following missed reload |
|-------------------------|------------------------------------------------------------------------------------------------------------------------------------------------------------------------------------------------------------------------------------------------------------------------------------------------------------------------|
| Starting position       | Gun loaded & holstered                                                                                                                                                                                                                                                                                                 |
| Firearm ready condition |                                                                                                                                                                                                                                                                                                                        |
| Start on                | Audible signal                                                                                                                                                                                                                                                                                                         |
| Stop on                 | Last shot                                                                                                                                                                                                                                                                                                              |
| Penalties               | As per current edition of rules (Procedural10 No-shoot hit10 Miss10)                                                                                                                                                                                                                                                   |
| Safety angles           | L/R                                                                                                                                                                                                                                                                                                                    |
| Setup notes             | T2, T4, T5, and T7 are mounted 5-feet at the shoulder. Other targets are mounted as shown relative to vertical target<br>in group. Port A is 12-inches square, starting 4-feet from ground                                                                                                                             |