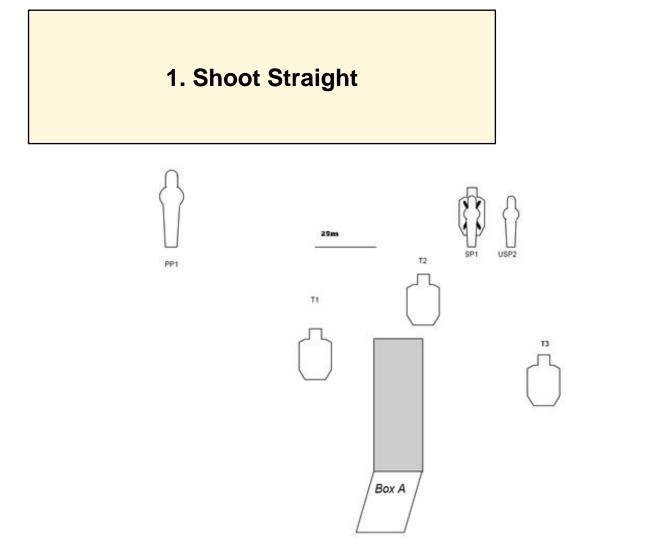

| CoF                                                         | Comstock - Short                                                     | Points                   | 45 p     |
|-------------------------------------------------------------|----------------------------------------------------------------------|--------------------------|----------|
|                                                             |                                                                      |                          |          |
| Targets                                                     | 3 paper, 3 popper, 1 no-shoot, Total 6 targets                       | Min rounds               | 9        |
| Firearm                                                     | Handgun                                                              | Match-%                  | 27.27%   |
| Procedure                                                   | On signal, from Box A engage all targets as they are visible. Com    | stock Scoring            |          |
| Starting position                                           | Gun loaded & holstered                                               |                          |          |
| Firearm ready condition                                     |                                                                      |                          |          |
| Start on                                                    | Audible signal                                                       |                          |          |
| Stop on                                                     | Last shot                                                            |                          |          |
| Penalties                                                   | As per current edition of rules (Procedural10 No-shoot hit10 Miss10) |                          |          |
| Safety angles                                               | L/R                                                                  |                          |          |
| Setup notes                                                 | T2 mounted 5-feet at the shoulder, and should be positioned so the   | nat it is 5m or less fro | m Box A. |
| Shoot'n Score It https://shootnscoreit.com 2025-08-24 17:01 |                                                                      |                          |          |