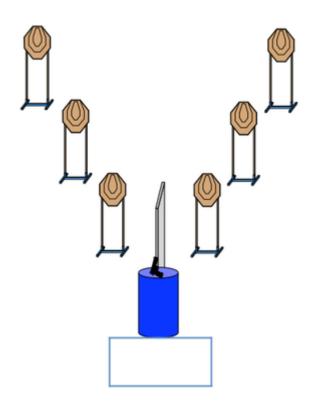

## 1. Strong and Weak hand

| CoF     | Comstock - Short         | Points     | 60 p   |
|---------|--------------------------|------------|--------|
| Targets | 6 paper, Total 6 targets | Min rounds | 12     |
| Firearm | Handgun                  | Match-%    | 14.12% |

| Procedure               | On signal, engage targets on left side with left hand, perform a mandatory reload, and engage targets on right side with right hand. |
|-------------------------|--------------------------------------------------------------------------------------------------------------------------------------|
| Starting position       | Gun loaded on barrel.                                                                                                                |
| Firearm ready condition |                                                                                                                                      |
| Start on                | Audible signal                                                                                                                       |
| Stop on                 | Last shot                                                                                                                            |
| Penalties               | As per current edition of rules                                                                                                      |
| Safety angles           | L/R                                                                                                                                  |
| Setup notes             | Targets, 5-10-15 meter.                                                                                                              |