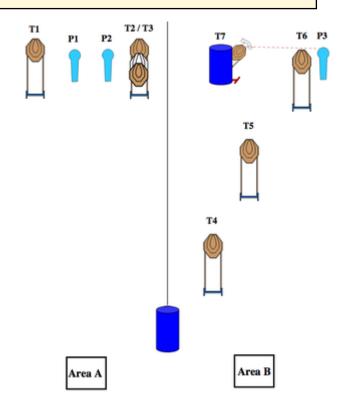

| Procedure             | On signal engage all targets freestyle from within Area A and B. Popper (P3) activates swinger (T7) who will be partially visible at rest |
|-----------------------|-------------------------------------------------------------------------------------------------------------------------------------------|
| Starting position     | Standing relaxed in area A or B, gun loaded and holstered.                                                                                |
| Firearm ready         |                                                                                                                                           |
| condition<br>Start on | Audible signal                                                                                                                            |
|                       | •                                                                                                                                         |
| Stop on               | Last shot                                                                                                                                 |
| Penalties             | As per current edition of rules                                                                                                           |
| Safety angles         | L/R                                                                                                                                       |
| Setup notes           | T1, T2/ T3, T6 og T7 settes i skivestativ. 10m fra Area A til P1 og T1  Shoot'n Score It https://shootpscoreit.com = 2025-08-04 19:24     |