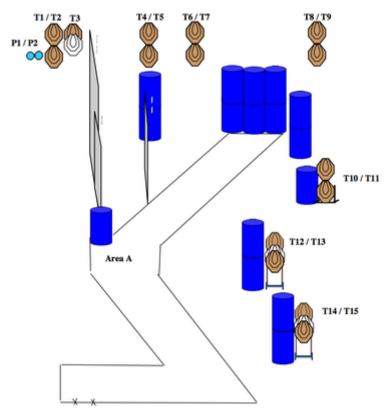

| Procedure               | On signal, engage all targets freestyle from within Area A.                                                    |
|-------------------------|----------------------------------------------------------------------------------------------------------------|
| Starting position       | Standing relaxed in area A heels touching mark, gun unloaded and holstered.                                    |
| Firearm ready condition |                                                                                                                |
| Start on                | Audible signal                                                                                                 |
| Stop on                 | Last shot                                                                                                      |
| Penalties               | As per current edition of rules                                                                                |
| Safety angles           | L/R                                                                                                            |
| Setup notes             | T1 – T9 skal stå bak I skivestativ. T4 / T5 skal kunne skytes fra to posisjoner. 25m fra startposisjon til T1. |