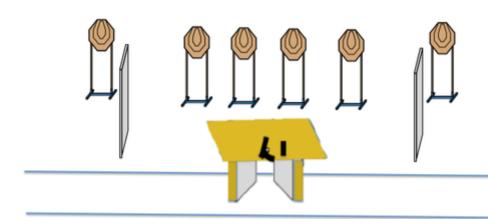

## 4. Swinger

| CoF     | Comstock - Medium                   | Points     | 85 p   |
|---------|-------------------------------------|------------|--------|
| Targets | 7 paper, 3 popper, Total 10 targets | Min rounds | 17     |
| Firearm | Handgun                             | Match-%    | 20.00% |

| Procedure             | On signal engage all targets freestyle from within Area A and B. Popper (P3) activates swinger (T7) who will be partially visible at rest |
|-----------------------|-------------------------------------------------------------------------------------------------------------------------------------------|
| Starting position     | Standing relaxed in area A or B, gun loaded and holstered.                                                                                |
| Firearm ready         |                                                                                                                                           |
| condition<br>Start on | Audible signal                                                                                                                            |
|                       | •                                                                                                                                         |
| Stop on               | Last shot                                                                                                                                 |
| Penalties             | As per current edition of rules                                                                                                           |
| Safety angles         | L/R                                                                                                                                       |
| Setup notes           | T1, T2/ T3, T6 og T7 settes i skivestativ. 10m fra Area A til P1 og T1  Shoot'n Score It https://shootpscoreit.com = 2025-08-04 19:24     |