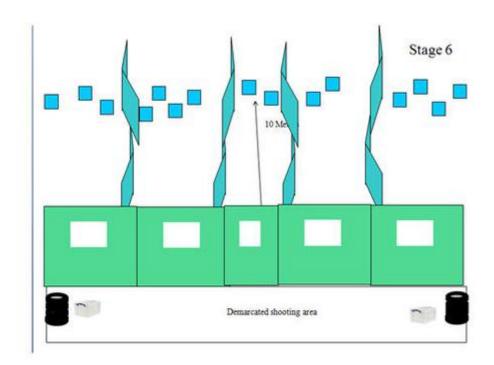

| CoF     | Comstock - Short                                   | Points     | 35 p  |
|---------|----------------------------------------------------|------------|-------|
| Targets | 6 plates, 1 frangible, 4 no-shoot, Total 7 targets | Min rounds | 7     |
| Firearm | Shotgun                                            | Match-%    | 5.11% |

| Procedure             | TYPE: Short course. TARGETS: 6 IPSC Metal Plates 4 No shoots1 frangible target MINIMUM ROUNDS: 7 Rounds Birdshot DISTANCES: 10 m. MAX POINTS: 35 Points. START: STOP: Audible signal Last shot. PENALTIES: As per current edition of IPSC Rule Book. START POSITION: Standing anywhere within the demarcated shooting area Gun loaded option 2 Placed on either tyre shooter holding case in both hands above the table PROCEDURE: On the start signal, shoot all targets freestyle DESIGN NOTES: Note the case when dropped onto the table will activate the bobbing frangible target which will remain visible when stationary BRIEFING NOTES: Safety Angles: 90 / 90 / 90. |
|-----------------------|-------------------------------------------------------------------------------------------------------------------------------------------------------------------------------------------------------------------------------------------------------------------------------------------------------------------------------------------------------------------------------------------------------------------------------------------------------------------------------------------------------------------------------------------------------------------------------------------------------------------------------------------------------------------------------|
| Starting position     | Option 2                                                                                                                                                                                                                                                                                                                                                                                                                                                                                                                                                                                                                                                                      |
| Firearm ready         |                                                                                                                                                                                                                                                                                                                                                                                                                                                                                                                                                                                                                                                                               |
| condition<br>Start on | Audible signal                                                                                                                                                                                                                                                                                                                                                                                                                                                                                                                                                                                                                                                                |
|                       | · · · · · · · · · · · · · · · · · · ·                                                                                                                                                                                                                                                                                                                                                                                                                                                                                                                                                                                                                                         |
| Stop on               | Last shot                                                                                                                                                                                                                                                                                                                                                                                                                                                                                                                                                                                                                                                                     |
| Penalties             | As per current edition of rules                                                                                                                                                                                                                                                                                                                                                                                                                                                                                                                                                                                                                                               |
| Safety angles         | Default                                                                                                                                                                                                                                                                                                                                                                                                                                                                                                                                                                                                                                                                       |
| Setup notes           | Shootin Score It https://ehootreegreit.com 2025.09.24.16:42                                                                                                                                                                                                                                                                                                                                                                                                                                                                                                                                                                                                                   |