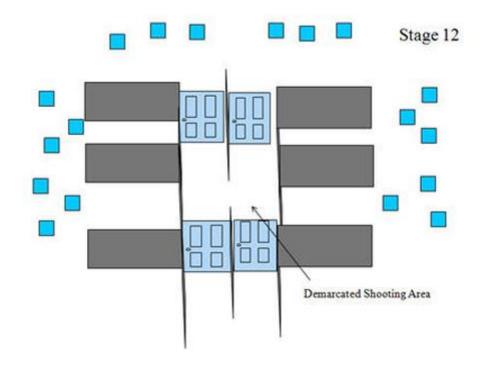

|
| Setup notes           | Chartle Coard It https://shaatraagarit.com. 2005 00 04 40 40                                                                                                                                                                                                                                                                                                                                                                                                                                                        |





| CoF     | Comstock - Long             | Points     | 90 p   |
|---------|-----------------------------|------------|--------|
| Targets | 18 plates, Total 18 targets | Min rounds | 18     |
| Firearm | Shotgun                     | Match-%    | 13.14% |

| Procedure         | TYPE: Long course. TARGETS: 18 IPSC Metal Plates MINIMUM ROUNDS: 18 Rounds Birdshot DISTANCES: 9 - 10 m. MAX POINTS: 90 points . START: STOP: Audible signal Last shot. PENALTIES: As per current edition of IPSC Rule Book. START POSITION: Standing anywhere within the demarcated shooting area Gun loaded option 1. Held in both hands at waist level parallel to the ground PROCEDURE: On the start signal, shoot all targets freestyle DESIGN NOTES: Note the doors will fall when pushed and must be activated by hand only BRIE