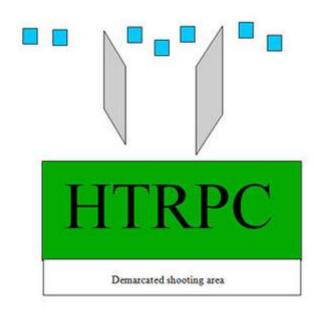

## Stage 7

| CoF     | Comstock - Short          | Points     | 35 p  |
|---------|---------------------------|------------|-------|
| Targets | 7 plates, Total 7 targets | Min rounds | 7     |
| Firearm | Shotgun                   | Match-%    | 5.11% |

| Procedure             | TYPE: Short course. TARGETS: 7 IPSC Metal Plates MINIMUM ROUNDS: 7 Rounds Birdshot DISTANCES: 9 – 13 m. MAX POINTS: 35 Points. START: STOP: Audible signal Last shot. PENALTIES: As per current edition of IPSC Rule Book. START POSITION: Standing anywhere within the demarcated shooting area Gun loaded option 1 held in both hands at waist level PROCEDURE: On the start signal, shoot all targets freestyle through various the gaps in the letters DESIGN NOTES: N/A BRIEFING NOTES: Safety Angles: 90 / 90 / 90. |
|-----------------------|---------------------------------------------------------------------------------------------------------------------------------------------------------------------------------------------------------------------------------------------------------------------------------------------------------------------------------------------------------------------------------------------------------------------------------------------------------------------------------------------------------------------------|
| Starting position     | Option 1                                                                                                                                                                                                                                                                                                                                                                                                                                                                                                                  |
| Firearm ready         |                                                                                                                                                                                                                                                                                                                                                                                                                                                                                                                           |
| condition<br>Start on | Audible signal                                                                                                                                                                                                                                                                                                                                                                                                                                                                                                            |
| Start on              | Addible Signal                                                                                                                                                                                                                                                                                                                                                                                                                                                                                                            |
| Stop on               | Last shot                                                                                                                                                                                                                                                                                                                                                                                                                                                                                                                 |
| Penalties             | As per current edition of rules                                                                                                                                                                                                                                                                                                                                                                                                                                                                                           |
| Safety angles         | Default                                                                                                                                                                                                                                                                                                                                                                                                                                                                                                                   |
| Setup notes           | Chaptin Cours It https://shaptagagait.gov. 2005.00.0446.40                                                                                                                                                                                                                                                                                                                                                                                                                                                                |