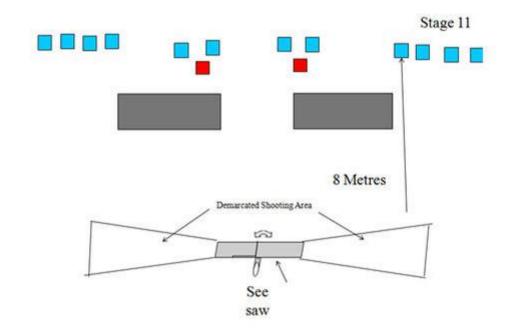

| CoF     | Comstock - Long             | Points     | 90 p   |
|---------|-----------------------------|------------|--------|
| Targets | 18 plates, Total 18 targets | Min rounds | 18     |
| Firearm | Shotgun                     | Match-%    | 13.14% |

| Procedure         | TYPE: Long course. TARGETS: 18 IPSC Metal Plates MINIMUM ROUNDS: 18 Rounds Birdshot DISTANCES: 9 - 10 m. MAX POINTS: 90 points . START: STOP: Audible signal Last shot. PENALTIES: As per current edition of IPSC Rule Book. START POSITION: Standing anywhere within the demarcated shooting area Gun loaded option 1. Held in both hands at waist level parallel to the ground PROCEDURE: On the start signal, shoot all targets freestyle DESIGN NOTES: Note the doors will fall when pushed and must be activated by hand only BRIEFING NOTES: Safety Angles: 90 / 90 / 90. |
|-------------------|---------------------------------------------------------------------------------------------------------------------------------------------------------------------------------------------------------------------------------------------------------------------------------------------------------------------------------------------------------------------------------------------------------------------------------------------------------------------------------------------------------------------------------------------------------------------------------|
| Starting position | Option 1                                                                                                                                                                                                                                                                                                                                                                                                                                                                                                                                                                        |
| Firearm ready     |                                                                                                                                                                                                                                                                                                                                                                                                                                                                                                                                                                                 |
| condition         | Andthia simual                                                                                                                                                                                                                                                                                                                                                                                                                                                                                                                                                                  |
| Start on          | Audible signal                                                                                                                                                                                                                                                                                                                                                                                                                                                                                                                                                                  |
| Stop on           | Last shot                                                                                                                                                                                                                                                                                                                                                                                                                                                                                                                                                                       |
| Penalties         | As per current edition of rules                                                                                                                                                                                                                                                                                                                                                                                                                                                                                                                                                 |
| Safety angles     | Default                                                                                                                                                                                                                                                                                                                                                                                                                                                                                                                                                                         |
| Setup notes       | Chartle Coard It https://shaatraaardi.gov. 2005.00.04.40.40                                                                                                                                                                                                                                                                                                                                                                                                                                                                                                                     |