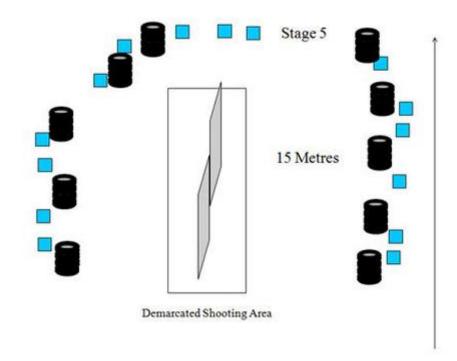

Shoot'n Score It https://shootnscoreit.com -- 2025-08-24 16:12

| CoF     | Comstock - Medium           | Points     | 75 p   |
|---------|-----------------------------|------------|--------|
| Targets | 15 plates, Total 15 targets | Min rounds | 15     |
| Firearm | Shotgun                     | Match-%    | 10.95% |

| Procedure             | TYPE: Medium course. TARGETS: 15 IPSC metal plates MINIMUM ROUNDS: 15 Rounds Bird Shot DISTANCES: 11-15 m. MAX POINTS: 75 Points. START: STOP: Audible signal Last shot. PENALTIES: As per current edition of IPSC Rule Book. START POSITION: Standing anywhere within the demarcated shooting area Gun loaded option 1 held in both hands parallel to the ground PROCEDURE: On the start signal, shoot all targets freestyle DESIGN NOTES: N/A BRIEFING NOTES: Safety Angles: 90 / 90 / 90 |
|-----------------------|---------------------------------------------------------------------------------------------------------------------------------------------------------------------------------------------------------------------------------------------------------------------------------------------------------------------------------------------------------------------------------------------------------------------------------------------------------------------------------------------|
| Starting position     | option 1                                                                                                                                                                                                                                                                                                                                                                                                                                                                                    |
| Firearm ready         |                                                                                                                                                                                                                                                                                                                                                                                                                                                                                             |
| condition<br>Start on | Audible signal                                                                                                                                                                                                                                                                                                                                                                                                                                                                              |
| Start on              | Addible signal                                                                                                                                                                                                                                                                                                                                                                                                                                                                              |
| Stop on               | Last shot                                                                                                                                                                                                                                                                                                                                                                                                                                                                                   |
| Penalties             | As per current edition of rules                                                                                                                                                                                                                                                                                                                                                                                                                                                             |
| Safety angles         | Default                                                                                                                                                                                                                                                                                                                                                                                                                                                                                     |
| Setup notes           | Chartle Coard It https://shaatraagarit.com. 2005 00 04 40 40                                                                                                                                                                                                                                                                                                                                                                                                                                |