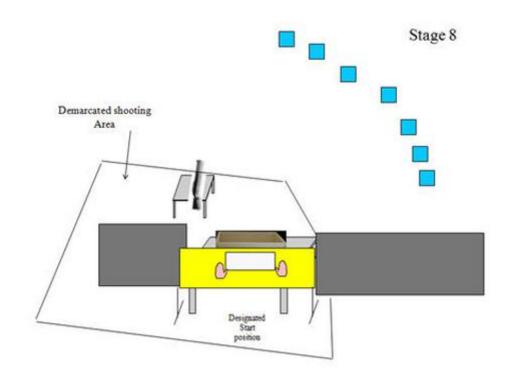

Shoot'n Score It https://shootnscoreit.com -- 2025-08-24 16:12

| CoF     | Comstock - Medium                       | Points     | 60 p  |
|---------|-----------------------------------------|------------|-------|
| Targets | 12 plates, 2 no-shoot, Total 12 targets | Min rounds | 12    |
| Firearm | Shotgun                                 | Match-%    | 8.76% |

| Procedure             | TYPE: Medium course. TARGETS: 12 IPSC metal plates 2 No shoots MINIMUM ROUNDS: 12 Rounds Birdshot DISTANCES: 8 – 12 m MAX POINTS: 60 Points. START: STOP: Audible signal Last shot. PENALTIES: As per current edition of IPSC Rule Book. START POSITION: Standing anywhere within the designated shooting area Gun loaded option 1. Held in both hands at waist level parallel to the ground PROCEDURE: On the start signal, shoot all targets freestyle DESIGN NOTES: BRIEFING NOTES: Safety Angles: 90 / 90 / 90. |
|-----------------------|---------------------------------------------------------------------------------------------------------------------------------------------------------------------------------------------------------------------------------------------------------------------------------------------------------------------------------------------------------------------------------------------------------------------------------------------------------------------------------------------------------------------|
| Starting position     | Option 1                                                                                                                                                                                                                                                                                                                                                                                                                                                                                                            |
| Firearm ready         |                                                                                                                                                                                                                                                                                                                                                                                                                                                                                                                     |
| condition<br>Start on | Audible signal                                                                                                                                                                                                                                                                                                                                                                                                                                                                                                      |
| Start on              | Addible signal                                                                                                                                                                                                                                                                                                                                                                                                                                                                                                      |
| Stop on               | Last shot                                                                                                                                                                                                                                                                                                                                                                                                                                                                                                           |
| Penalties             | As per current edition of rules                                                                                                                                                                                                                                                                                                                                                                                                                                                                                     |
| Safety angles         | Default                                                                                                                                                                                                                                                                                                                                                                                                                                                                                                             |
| Setup notes           | Chartle Coard It https://shaatraagarit.com. 2005 00 04 40 40                                                                                                                                                                                                                                                                                                                                                                                                                                                        |