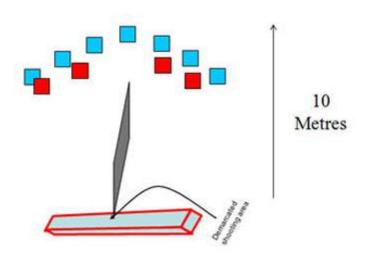

| CoF     | Comstock - Long             | Points     | 110 p  |
|---------|-----------------------------|------------|--------|
| Targets | 22 plates, Total 22 targets | Min rounds | 22     |
| Firearm | Shotgun                     | Match-%    | 16.06% |

| Procedure               | TYPE: Long course. TARGETS: 22 IPSC Metal Plates Maximum ROUNDS: 22 Rounds Birdshot DISTANCES: 6-15 m . MAX POINTS: 110 Points. START: STOP: Audible signal Last shot. PENALTIES: As per current edition of IPSC Rule Book. START POSITION: Standing anywhere within the demarcated shooting area Gun loaded option 1. Held in two hands at waist level, parallel to the ground. PROCEDURE: On the start signal, shoot all targets freestyle DESIGN NOTES: BRIEFING NOTES: Safety Angles: 90 /90 /90 |
|-------------------------|------------------------------------------------------------------------------------------------------------------------------------------------------------------------------------------------------------------------------------------------------------------------------------------------------------------------------------------------------------------------------------------------------------------------------------------------------------------------------------------------------|
| Starting position       | Option 1                                                                                                                                                                                                                                                                                                                                                                                                                                                                                             |
| Firearm ready condition |                                                                                                                                                                                                                                                                                                                                                                                                                                                                                                      |
| Start on                | Audible signal                                                                                                                                                                                                                                                                                                                                                                                                                                                                                       |
| Stop on                 | Last shot                                                                                                                                                                                                                                                                                                                                                                                                                                                                                            |
| Penalties               | As per current edition of rules                                                                                                                                                                                                                                                                                                                                                                                                                                                                      |
| Safety angles           | default                                                                                                                                                                                                                                                                                                                                                                                                                                                                                              |
| Setup notes             |                                                                                                                                                                                                                                                                                                                                                                                                                                                                                                      |