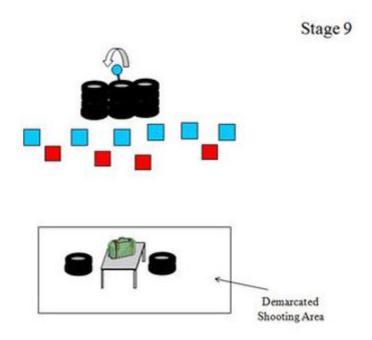

| CoF     | Comstock - Long             | Points     | 90 p   |
|---------|-----------------------------|------------|--------|
| Targets | 18 plates, Total 18 targets | Min rounds | 18     |
| Firearm | Shotgun                     | Match-%    | 13.14% |

| Procedure         | TYPE: Long course. TARGETS: 18 IPSC Metal Plates MINIMUM ROUNDS: 18 Rounds Birdshot DISTANCES: 9 - 10 m. MAX POINTS: 90 points . START: STOP: Audible signal Last shot. PENALTIES: As per current edition of IPSC Rule Book. START POSITION: Standing anywhere within the demarcated shooting area Gun loaded option 1. Held in both hands at waist level parallel to the ground PROCEDURE: On the start signal, shoot all targets freestyle DESIGN NOTES: Note the doors will fall when pushed and must be activated by hand only BRIEFING NOTES: Safety Angles: 90 / 90 / 90. |
|-------------------|---------------------------------------------------------------------------------------------------------------------------------------------------------------------------------------------------------------------------------------------------------------------------------------------------------------------------------------------------------------------------------------------------------------------------------------------------------------------------------------------------------------------------------------------------------------------------------|
| Starting position | Option 1                                                                                                                                                                                                                                                                                                                                                                                                                                                                                                                                                                        |
| Firearm ready     |                                                                                                                                                                                                                                                                                                                                                                                                                                                                                                                                                                                 |
| condition         | Andthia simual                                                                                                                                                                                                                                                                                                                                                                                                                                                                                                                                                                  |
| Start on          | Audible signal                                                                                                                                                                                                                                                                                                                                                                                                                                                                                                                                                                  |
| Stop on           | Last shot                                                                                                                                                                                                                                                                                                                                                                                                                                                                                                                                                                       |
| Penalties         | As per current edition of rules                                                                                                                                                                                                                                                                                                                                                                                                                                                                                                                                                 |
| Safety angles     | Default                                                                                                                                                                                                                                                                                                                                                                                                                                                                                                                                                                         |
| Setup notes       | Chartle Coard It https://shaatraaardi.gov. 2005.00.04.40.40                                                                                                                                                                                                                                                                                                                                                                                                                                                                                                                     |