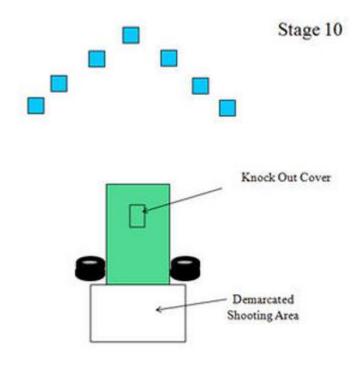

|
| Setup notes           | Shootin Score It https://ehootreegreit.com 2025.09.24.16:42                                                                                                                                                                                                                                                                                                                                                                                                                                                                                                                                                                                                                   |



| CoF     | Comstock - Short          | Points     | 35 p  |
|---------|---------------------------|------------|-------|
| Targets | 7 plates, Total 7 targets | Min rounds | 7     |
| Firearm | Shotgun                   | Match-%    | 5.11% |

| Procedure             | TYPE: Short course . TARGETS: 7 IPSC Metal Plates MINIMUM ROUNDS: 7 Rounds Birdshot DISTANCES: 8 – 10 m. MAX POINTS: 35 Points. START: STOP: Audible signal Last shot. PENALTIES: As per current edition of IPSC Rule Book. START POSITION: Standing anywhere within the demarcated shooting area, gun loaded option 1 held in both hands at hip level PROCEDURE: On the start signal, shoot all targets freestyle DESIGN NOTES: BRIEFING NOTES: Safety Angles: 90 / 90 / 90. |
|-----------------------|--------------------------------------