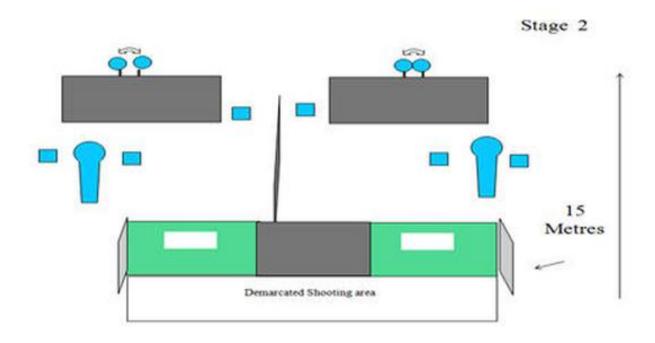

| CoF     | Comstock - Medium                                 | Points     | 60 p  |
|---------|---------------------------------------------------|------------|-------|
| Targets | 2 popper, 6 plates, 4 frangible, Total 12 targets | Min rounds | 12    |
| Firearm | Shotgun                                           | Match-%    | 8.76% |

| Procedure               | TYPE: Medium course. TARGETS: 2 IPSC Poppers 4 Frangible targets 6 IPSC Metal Plates Maximum ROUNDS: 12 Rounds Birdshot DISTANCES: 12 15 m. MAX POINTS: 60 Points. START: STOP: Audible signal Last shot. PENALTIES: As per current edition of IPSC Rule Book. START POSITION: Standing anywhere within the demarcated shooting area Gun loaded option 1. Held in two hands at waist level, parallel to the ground. PROCEDURE: On the start signal, shoot all targets freestyle DESIGN NOTES: Note hitting the poppers activates the bobbing frangible targets which always remain visible when static BRIEFING NOTES: Safety Angles: 90 / 90 / 90 |
|-------------------------|----------------------------------------------------------------------------------------------------------------------------------------------------------------------------------------------------------------------------------------------------------------------------------------------------------------------------------------------------------------------------------------------------------------------------------------------------------------------------------------------------------------------------------------------------------------------------------------------------------------------------------------------------|
| Starting position       | Option 1                                                                                                                                                                                                                                                                                                                                                                                                                                                                                                                                                                                                                                           |
| Firearm ready condition |                                                                                                                                                                                                                                                                                                                                                                                                                                                                                                                                                                                                                                                    |
| Start on                | Audible signal                                                                                                                                                                                                                                                                                                                                                                                                                                                                                                                                                                                                                                     |
| Stop on                 | Last shot                                                                                                                                                                                                                                                                                                                                                                                                                                                                                                                                                                                                                                          |
| Penalties               | As per current edition of rules                                                                                                                                                                                                                                                                                                                                                                                                                                                                                                                                                                                                                    |
| Safety angles           | default                                                                                                                                                                                                                                                                                                                                                                                                                                                                                                                                                                                                                                            |
| Setup notes             |                                                                                                                                                                                                                                                                                                                                                                                                                                                                                                                                                                                                                                                    |