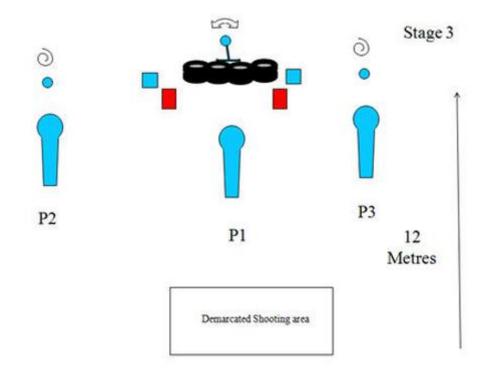

| CoF     | Comstock - Short                                             | Points     | 40 p  |
|---------|--------------------------------------------------------------|------------|-------|
| Targets | 3 popper, 2 plates, 3 frangible, 2 no-shoot, Total 8 targets | Min rounds | 8     |
| Firearm | Shotgun                                                      | Match-%    | 5.84% |

| Procedure               | TYPE: Short course. TARGETS: 2 IPSC Metal Plates 3 Poppers 3 Frangible Targets 2 IPSC Metal No Shoots MINIMUM ROUNDS: 8 Rounds Birdshot DISTANCES: 8-12 m. MAX POINTS: 50 Points. START: STOP: Audible signal Last shot. PENALTIES: As per current edition of IPSC Rule Book. START POSITION: Standing anywhere within the demarcated shooting area Gun loaded option 1. Held in two hands at waist level, parallel to the ground. PROCEDURE: On the start signal, shoot all targets freestyle DESIGN NOTES: Note hitting P1 activates the bobbing frangible target which always remain visible when static Hitting P2 and P3 will cause 2 disappearing Frangible targets to be activated which count for double value BRIEFING NOTES: Safety Angles: 90 / 90 / 90. |
|-------------------------|---------------------------------------------------------------------------------------------------------------------------------------------------------------------------------------------------------------------------------------------------------------------------------------------------------------------------------------------------------------------------------------------------------------------------------------------------------------------------------------------------------------------------------------------------------------------------------------------------------------------------------------------------------------------------------------------------------------------------------------------------------------------|
| Starting position       | Option 1                                                                                                                                                                                                                                                                                                                                                                                                                                                                                                                                                                                                                                                                                                                                                            |
| Firearm ready condition |                                                                                                                                                                                                                                                                                                                                                                                                                                                                                                                                                                                                                                                                                                                                                                     |
| Start on                | Audible signal                                                                                                                                                                                                                                                                                                                                                                                                                                                                                                                                                                                                                                                                                                                                                      |
| Stop on                 | Last shot                                                                                                                                                                                                                                                                                                                                                                                                                                                                                                                                                                                                                                                                                                                                                           |
| Stop on                 | Last Silut                                                                                                                                                                                                                                                                                                                                                                                                                                                                                                                                                                                                                                                                                                                                                          |
| Penalties               | As per current edition of rules                                                                                                                                                                                                                                                                                                                                                                                                                                                                                                                                                                                                                                                                                                                                     |
| Safety angles           | Default                                                                                                                                                                                                                                                                                                                                                                                                                                                                                                                                                                                                                                                                                                                                                             |
| Setup notes             |                                                                                                                                                                                                                                                                                                                                                                                                                                                                                                                                                                                                                                                                                                                                                                     |