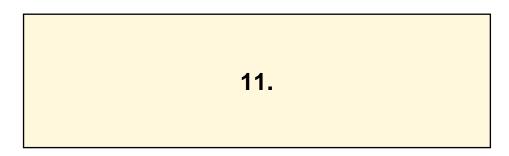

| CoF     | Comstock - Long             | Points     | 90 p   |
|---------|-----------------------------|------------|--------|
| Targets | 18 plates, Total 18 targets | Min rounds | 18     |
| Firearm | Shotgun                     | Match-%    | 13.14% |

| Procedure         | TYPE: Long course. TARGETS: 18 IPSC Metal Plates MINIMUM ROUNDS: 18 Rounds Birdshot DISTANCES: 9 - 10 m. MAX POINTS: 90 points . START: STOP: Audible signal Last shot. PENALTIES: As per current edition of IPSC Rule Book. START POSITION: Standing anywhere within the demarcated shooting area Gun loaded option 1. Held in both hands at waist level parallel to the ground PROCEDURE: On the start signal, shoot all targets freestyle DESIGN NOTES: Note the doors will fall when pushed and must be activated by hand only BRIEFING NOTES: Safety Angles: 90 / 90 / 90. |
|-------------------|---------------------------------------------------------------------------------------------------------------------------------------------------------------------------------------------------------------------------------------------------------------------------------------------------------------------------------------------------------------------------------------------------------------------------------------------------------------------------------------------------------------------------------------------------------------------------------|
| Starting position | Option 1                                                                                                                                                                                                                                                                                                                                                                                                                                                                                                                                                                        |
| Firearm ready     |                                                                                                                                                                                                                                                                                                                                                                                                                                                                                                                                                                                 |
| condition         | Andthia simual                                                                                                                                                                                                                                                                                                                                                                                                                                                                                                                                                                  |
| Start on          | Audible signal                                                                                                                                                                                                                                                                                                                                                                                                                                                                                                                                                                  |
| Stop on           | Last shot                                                                                                                                                                                                                                                                                                                                                                                                                                                                                                                                                                       |
| Penalties         | As per current edition of rules                                                                                                                                                                                                                                                                                                                                                                                                                                                                                                                                                 |
| Safety angles     | Default                                                                                                                                                                                                                                                                                                                                                                                                                                                                                                                                                                         |
| Setup notes       | Chartle Coard It https://shaatraaardi.gov. 2005.00.04.40.40                                                                                                                                                                                                                                                                                                                                                                                                                                                                                                                     |