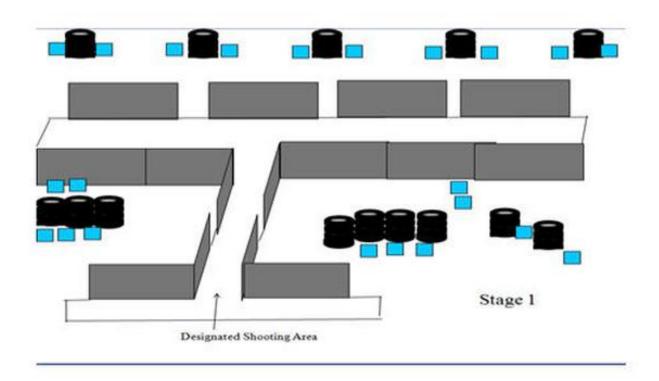

| CoF     | Comstock - Long             | Points     | 110 p  |
|---------|-----------------------------|------------|--------|
| Targets | 22 plates, Total 22 targets | Min rounds | 22     |
| Firearm | Shotgun                     | Match-%    | 16.06% |

| Procedure               | TYPE: Long course. TARGETS: 22 IPSC Metal Plates Maximum ROUNDS: 22 Rounds Birdshot DISTANCES: 6-15 m . MAX POINTS: 110 Points. START: STOP: Audible signal Last shot. PENALTIES: As per current edition of IPSC Rule Book. START POSITION: Standing anywhere within the demarcated shooting area Gun loaded option 1. Held in two hands at waist level, parallel to the ground. PROCEDURE: On the start signal, shoot all targets freestyle DESIGN NOTES: BRIEFING NOTES: Safety Angles: 90 /90 /90 |
|-------------------------|------------------------------------------------------------------------------------------------------------------------------------------------------------------------------------------------------------------------------------------------------------------------------------------------------------------------------------------------------------------------------------------------------------------------------------------------------------------------------------------------------|
| Starting position       | Option 1                                                                                                                                                                                                                                                                                                                                                                                                                                                                                             |
| Firearm ready condition |                                                                                                                                                                                                                                                                                                                                                                                                                                                                                                      |
| Start on                | Audible signal                                                                                                                                                                                                                                                                                                                                                                                                                                                                                       |
| Stop on                 | Last shot                                                                                                                                                                                                                                                                                                                                                                                                                                                                                            |
| Penalties               | As per current edition of rules                                                                                                                                                                                                                                                                                                                                                                                                                                                                      |
| Safety angles           | default                                                                                                                                                                                                                                                                                                                                                                                                                                                                                              |
| Setup notes             |                                                                                                                                                                                                                                                                                                                                                                                                                                                                                                      |