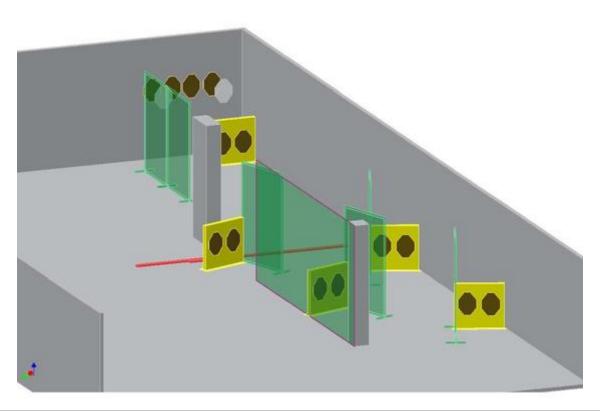

4

| CoF     | Comstock - Long                        | Points     | 140 p  |
|---------|----------------------------------------|------------|--------|
| Targets | 14 paper, 2 no-shoot, Total 14 targets | Min rounds | 28     |
| Firearm | Mini Rifle                             | Match-%    | 28.57% |

| Procedure               | On signal engage targets as and when they become visible.                                                                     |
|-------------------------|-------------------------------------------------------------------------------------------------------------------------------|
| Starting position       | Condition 1                                                                                                                   |
| Firearm ready condition |                                                                                                                               |
| Start on                | Audible signal                                                                                                                |
| Stop on                 | Last shot                                                                                                                     |
| Penalties               | As per current edition of rules                                                                                               |
| Safety angles           | L/R 90 degrees                                                                                                                |
| Setup notes             | Shooters that have completed shooting this stage helps with patching, please check and sign your score sheets after shooting. |