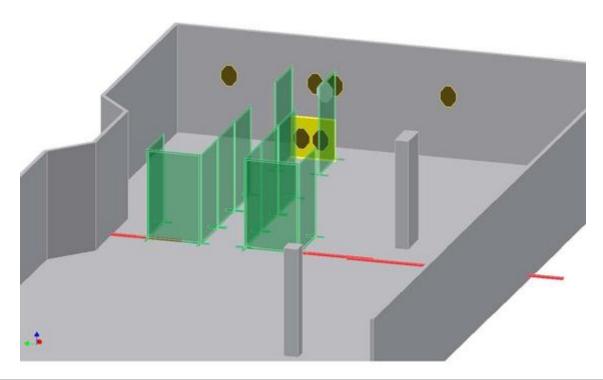

1.

| CoF     | Comstock - Medium                    | Points     | 60 p   |
|---------|--------------------------------------|------------|--------|
| Targets | 6 paper, 1 no-shoot, Total 6 targets | Min rounds | 12     |
| Firearm | Mini Rifle                           | Match-%    | 12.24% |

| Procedure         | On signal engage targets as and when they become visible.                                                                                                                                   |
|-------------------|---------------------------------------------------------------------------------------------------------------------------------------------------------------------------------------------|
| Starting position | Condition 1                                                                                                                                                                                 |
| Firearm ready     |                                                                                                                                                                                             |
| condition         |                                                                                                                                                                                             |
| Start on          | Audible signal                                                                                                                                                                              |
| Stop on           | Last shot                                                                                                                                                                                   |
| Penalties         | As per current edition of rules                                                                                                                                                             |
| Safety angles     | L/R 90 degrees                                                                                                                                                                              |
| Setup notes       | Shooters that have completed shooting this stage helps with patching, please check and sign your score sheets after shooting.  Shooting Score It https://shootpscoreit.com 2025-08-04 15:45 |