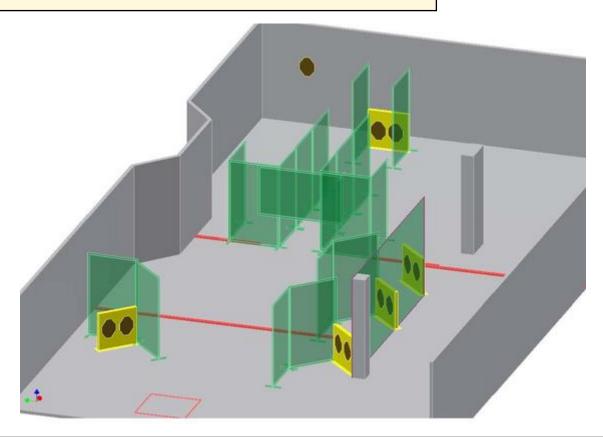

2.

| CoF     | Comstock - Long            | Points     | 110 p  |
|---------|----------------------------|------------|--------|
| Targets | 11 paper, Total 11 targets | Min rounds | 22     |
| Firearm | Mini Rifle                 | Match-%    | 22.45% |

| Procedure               | On signal engage targets as and when they become visible.                                                                     |
|-------------------------|-------------------------------------------------------------------------------------------------------------------------------|
| Starting position       | Condition 1                                                                                                                   |
| Firearm ready condition |                                                                                                                               |
| Start on                | Audible signal                                                                                                                |
| Stop on                 | Last shot                                                                                                                     |
| Penalties               | As per current edition of rules                                                                                               |
| Safety angles           | L/R 90 degrees                                                                                                                |
| Setup notes             | Shooters that have completed shooting this stage helps with patching, please check and sign your score sheets after shooting. |