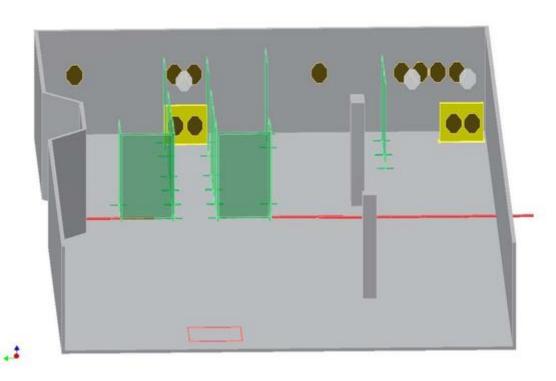

| CoF     | Comstock - Medium                    | Points     | 60 p   |
|---------|--------------------------------------|------------|--------|
| Targets | 6 paper, 2 no-shoot, Total 6 targets | Min rounds | 12     |
| Firearm | Mini Rifle                           | Match-%    | 12.24% |

| Procedure               | On signal engage targets as and when they become visible.                                                                     |
|-------------------------|-------------------------------------------------------------------------------------------------------------------------------|
| Starting position       | Condition 1                                                                                                                   |
| Firearm ready condition |                                                                                                                               |
| Start on                | Audible signal                                                                                                                |
| Stop on                 | Last shot                                                                                                                     |
| Penalties               | As per current edition of rules                                                                                               |
| Safety angles           | L/R 90 degrees                                                                                                                |
| Setup notes             | Shooters that have completed shooting this stage helps with patching, please check and sign your score sheets after shooting. |