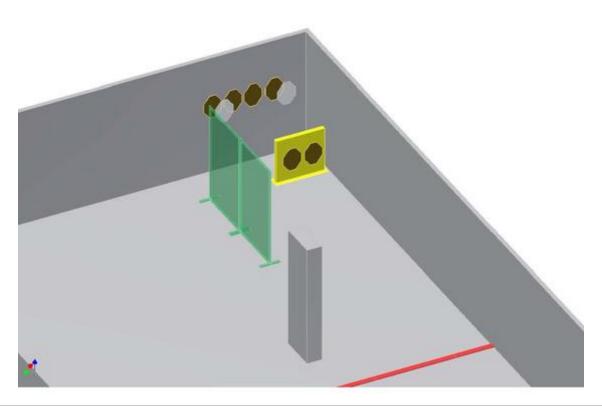

| CoF     | Comstock - Medium                    | Points     | 60 p   |
|---------|--------------------------------------|------------|--------|
| Targets | 6 paper, 2 no-shoot, Total 6 targets | Min rounds | 12     |
| Firearm | Mini Rifle                           | Match-%    | 12.24% |

| Procedure               | On signal engage targets as and when they become visible.                                                                     |
|-------------------------|-------------------------------------------------------------------------------------------------------------------------------|
| Starting position       | Condition 1                                                                                                                   |
| Firearm ready condition |                                                                                                                               |
| Start on                | Audible signal                                                                                                                |
| Stop on                 | Last shot                                                                                                                     |
| Penalties               | As per current edition of rules                                                                                               |
| Safety angles           | L/R 90 degrees                                                                                                                |
| Setup notes             | Shooters that have completed shooting this stage helps with patching, please check and sign your score sheets after shooting. |