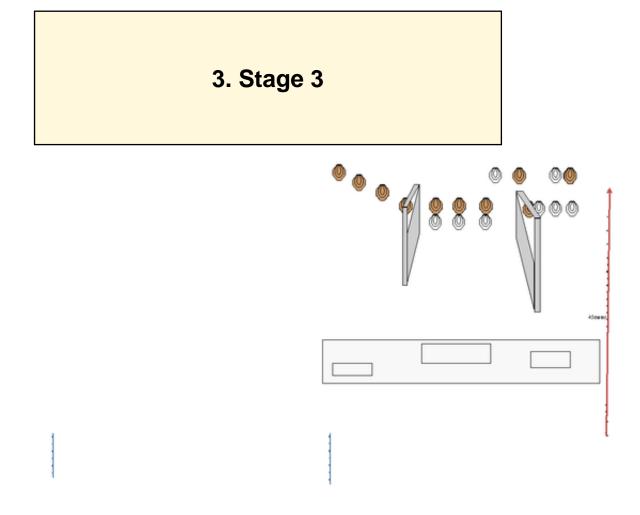

## 8. Stage 8

| CoF                   | Comstock - Long                                                                        | Points     | 200 p  |
|-----------------------|----------------------------------------------------------------------------------------|------------|--------|
| Targets               | 18 paper, 4 plates, 6 no-shoot, Total 22 targets                                       | Min rounds | 40     |
| Firearm               | Rifle                                                                                  | Match-%    | 29.41% |
|                       |                                                                                        |            |        |
| Procedure             | On start signal engage targets as they become available. All shooting inside the area. |            |        |
| Starting position     | Loaded rifle. Standing inside area.                                                    |            |        |
| Firearm ready         |                                                                                        |            |        |
| condition<br>Start on |                                                                                        |            |        |
|                       | Audible signal                                                                         |            |        |
| Stop on               | Last shot                                                                              |            |        |
| Penalties             | As per current edition of rules                                                        |            |        |
| Safety angles         | L/R                                                                                    |            |        |
| Setup notes           | Shaatin Saara li hittaa //shaataaarait aam - 2024 05-20 02:02                          |            |        |