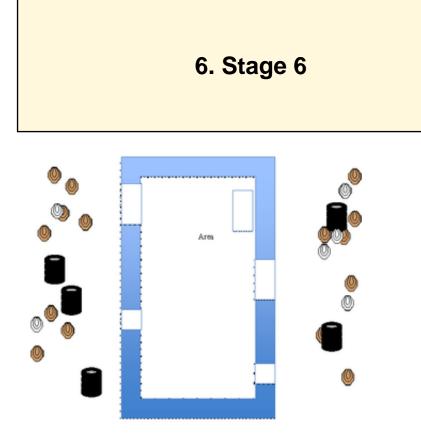

| CoF                     | Comstock - Long                                                                        | Points     | 150 p  |
|-------------------------|----------------------------------------------------------------------------------------|------------|--------|
| Targets                 | 15 paper, 6 no-shoot, Total 15 targets                                                 | Min rounds | 30     |
|                         | Rifle                                                                                  |            |        |
| Firearm                 |                                                                                        | Match-%    | 22.06% |
| Procedure               | On start signal engage targets as they become available. All shooting inside the area. |            |        |
| Starting position       | Loaded rifle. Standing inside area.                                                    |            |        |
| Firearm ready condition |                                                                                        |            |        |
| Start on                | Audible signal                                                                         |            |        |
| Stop on                 | Last shot                                                                              |            |        |
| Penalties               | As per current edition of rules                                                        |            |        |
| Safety angles           | L/R                                                                                    |            |        |
| Setup notes             | Shoot'n Score It https://shootnscoreit.com 2024-05-20.02:02                            |            |        |