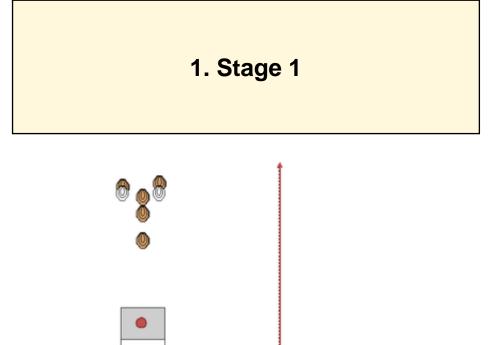

10 m

| CoF                     | Comstock - Short                                                                   | Points     | 50 p  |
|-------------------------|------------------------------------------------------------------------------------|------------|-------|
| Targets                 | 5 paper, 2 no-shoot, Total 5 targets                                               | Min rounds | 10    |
| Firearm                 | Rifle                                                                              | Match-%    | 7.35% |
|                         |                                                                                    |            |       |
| Procedure               | On start signal engage targets as they become available. All shooting inside area. |            |       |
| Starting position       | Loaded rifle. Barrel pointing the mark on the wall.                                |            |       |
| Firearm ready condition |                                                                                    |            |       |
| Start on                | Audible signal                                                                     |            |       |
| Stop on                 | Last shot                                                                          |            |       |
| Penalties               | As per current edition of rules                                                    |            |       |
| Safety angles           | L/R                                                                                |            |       |
| Setup notes             |                                                                                    |            |       |
|                         | Shoot'n Score It https://shootnscoreit.com 2024-05-20 02:02                        |            |       |