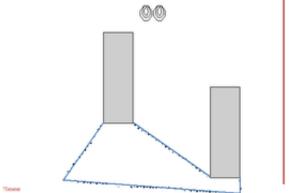

## 2. Stage 2

| CoF               | Comstock - Short                                                                   | Points     | 50 p  |
|-------------------|------------------------------------------------------------------------------------|------------|-------|
| Targets           | 5 paper, 6 no-shoot, Total 5 targets                                               | Min rounds | 10    |
| Firearm           | Rifle                                                                              | Match-%    | 7.35% |
|                   |                                                                                    |            |       |
| Procedure         | On start signal engage targets as they become available. All shooting inside area. |            |       |
| Starting position | Starting standing inside area. Rifle loaded.                                       |            |       |
| Firearm ready     |                                                                                    |            |       |
| condition         |                                                                                    |            |       |
| Start on          | Audible signal                                                                     |            |       |
| Stop on           | Last shot                                                                          |            |       |
| Penalties         | As per current edition of rules                                                    |            |       |
| Safety angles     | L/R                                                                                |            |       |
| Setup notes       | Shoot'n Score It https://shootnscoreit.com 2024-05-20.02:02                        |            |       |