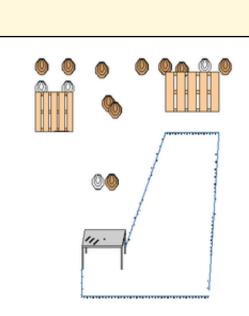

| CoF                     | Comstock - Long                                                                        | Points     | 150 p  |
|-------------------------|----------------------------------------------------------------------------------------|------------|--------|
| Targets                 | 15 paper, 6 no-shoot, Total 15 targets                                                 | Min rounds | 30     |
|                         | Rifle                                                                                  |            |        |
| Firearm                 |                                                                                        | Match-%    | 22.06% |
| Procedure               | On start signal engage targets as they become available. All shooting inside the area. |            |        |
| Starting position       | Loaded rifle. Standing inside area.                                                    |            |        |
| Firearm ready condition |                                                                                        |            |        |
| Start on                | Audible signal                                                                         |            |        |
| Stop on                 | Last shot                                                                              |            |        |
| Penalties               | As per current edition of rules                                                        |            |        |
| Safety angles           | L/R                                                                                    |            |        |
| Setup notes             | Shoot'n Score It https://shootnscoreit.com 2024-05-20.02:02                            |            |        |