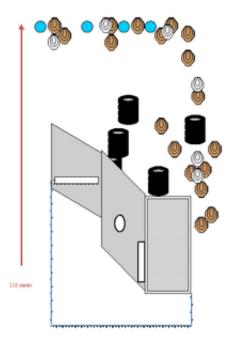

## 8. Stage 8

| CoF                   | Comstock - Long                                                                        | Points     | 200 p  |
|-----------------------|----------------------------------------------------------------------------------------|------------|--------|
| Targets               | 18 paper, 4 plates, 6 no-shoot, Total 22 targets                                       | Min rounds | 40     |
| Firearm               | Rifle                                                                                  | Match-%    | 29.41% |
|                       |                                                                                        |            |        |
| Procedure             | On start signal engage targets as they become available. All shooting inside the area. |            |        |
| Starting position     | Loaded rifle. Standing inside area.                                                    |            |        |
| Firearm ready         |                                                                                        |            |        |
| condition<br>Start on |                                                                                        |            |        |
|                       | Audible signal                                                                         |            |        |
| Stop on               | Last shot                                                                              |            |        |
| Penalties             | As per current edition of rules                                                        |            |        |
| Safety angles         | L/R                                                                                    |            |        |
| Setup notes           | Shaatin Saara li hittaa //shaataaarait aam - 2024 05-20 02:02                          |            |        |