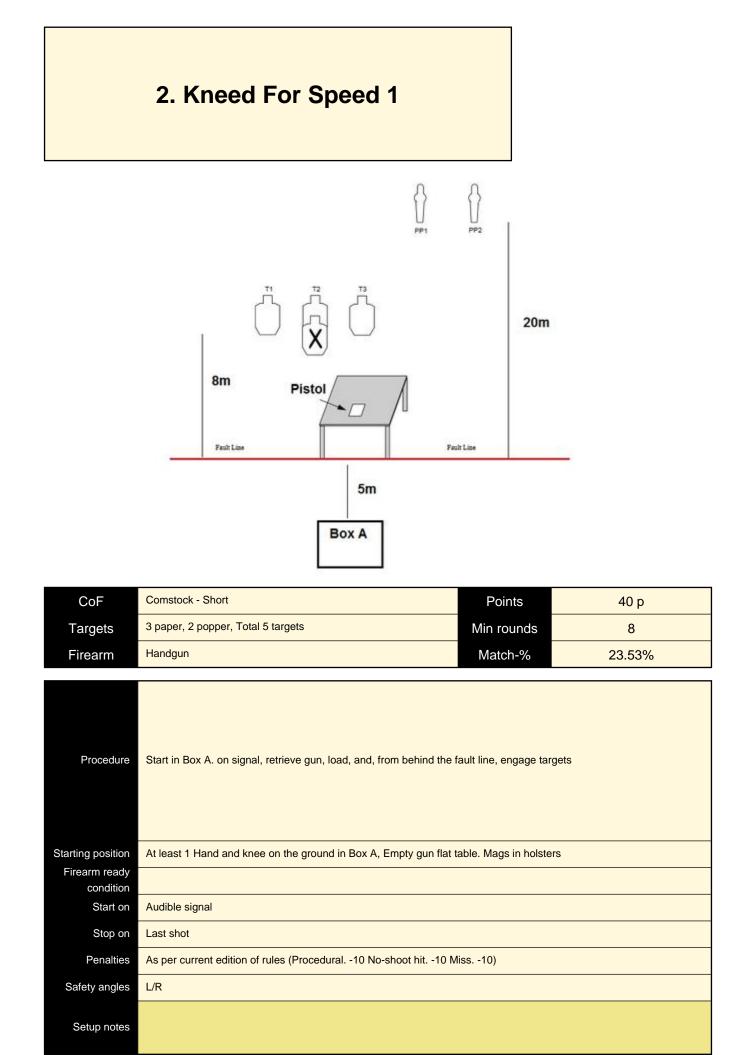

## 3. Rash Rate1

| CoF                                | Comstock - Short                                                                                                                                                                                                                                                                  | Points     | 60 p   |  |
|------------------------------------|-----------------------------------------------------------------------------------------------------------------------------------------------------------------------------------------------------------------------------------------------------------------------------------|------------|--------|--|
| Targets                            | 3 paper, 4 no-shoot, Total 3 targets                                                                                                                                                                                                                                              | Min rounds | 12     |  |
| Firearm                            | Handgun                                                                                                                                                                                                                                                                           | Match-%    | 35.29% |  |
| Procedure                          | On signal, move from chair to Box A, kneeling on both knees in Box A, load and engage each target with two rounds each, perform a mandatory reload, and re-engage each target with two rounds each. Any order. One procedural penalty for each shot fired following missed reload |            |        |  |
| Starting position<br>Firearm ready | Sitting erect in chair, both feet on ground and both hands on own knees. Gun holstered, not loaded.                                                                                                                                                                               |            |        |  |
| condition<br>Start on              | Audible signal                                                                                                                                                                                                                                                                    |            |        |  |
| Stop on                            | Last shot                                                                                                                                                                                                                                                                         |            |        |  |
| Penalties                          | As per current edition of rules (Procedural10 No-shoot hit10 Miss10)                                                                                                                                                                                                              |            |        |  |
| Safety angles                      | L/R                                                                                                                                                                                                                                                                               |            |        |  |
| Setup notes                        |                                                                                                                                                                                                                                                                                   |            |        |  |