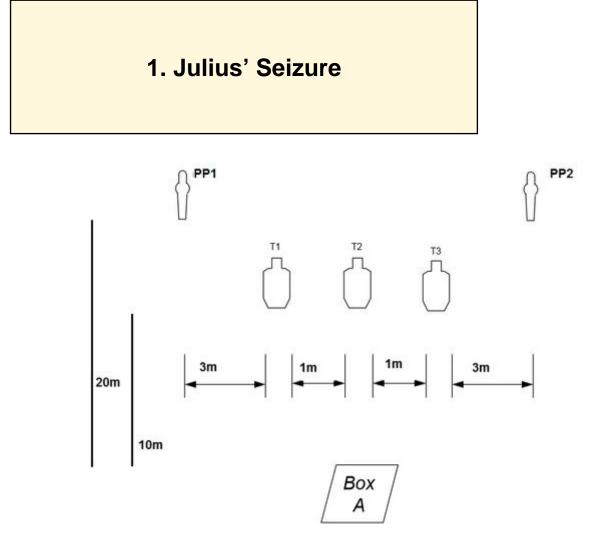

| CoF     | Comstock - Medium                  | Points     | 70 p   |
|---------|------------------------------------|------------|--------|
| Targets | 3 paper, 2 popper, Total 5 targets | Min rounds | 14     |
| Firearm | Handgun                            | Match-%    | 41.18% |

| Procedure             | On signal, draw, and engage ONLY ONE steel target and T1 - T3 with two rounds each, perform a mandatory reload,<br>then engage the remaining steel target and re- engage T1 - T3 with two rounds each. All shooting must be done from<br>Box A, and targets may be engaged in any order. One procedural penalty per shot fired following missed reload |
|-----------------------|--------------------------------------------------------------------------------------------------------------------------------------------------------------------------------------------------------------------------------------------------------------------------------------------------------------------------------------------------------|
| Starting position     | Standing in Box A, hands on head. Gun loaded & holstered                                                                                                                                                                                                                                                                                               |
| Firearm ready         |                                                                                                                                                                                                                                                                                                                                                        |
| condition<br>Start on | Audible signal                                                                                                                                                                                                                                                                                                                                         |
| Start on              |                                                                                                                                                                                                                                                                                                                                                        |
| Stop on               | Last shot                                                                                                                                                                                                                                                                                                                                              |
| Penalties             | As per current edition of rules (Procedural10 No-shoot hit10 Miss10)                                                                                                                                                                                                                                                                                   |
| Safety angles         | L/R                                                                                                                                                                                                                                                                                                                                                    |
| Setup notes           |                                                                                                                                                                                                                                                                                                                                                        |