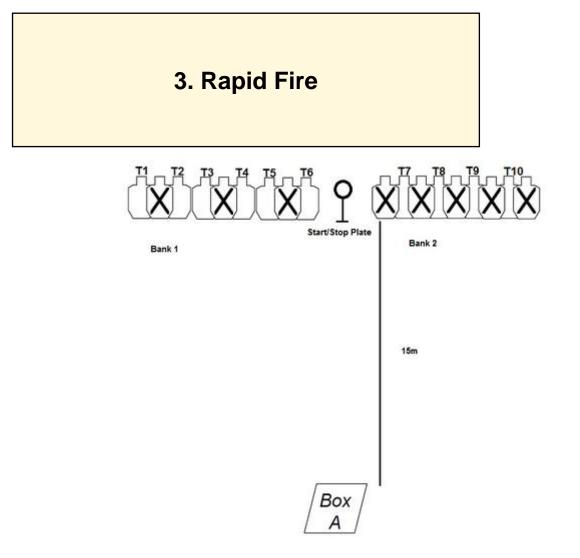

| CoF                   | Comstock - Medium                                                                                                                                                             | Points     | 110 p  |
|-----------------------|-------------------------------------------------------------------------------------------------------------------------------------------------------------------------------|------------|--------|
| Targets               | 10 paper, 2 plates, Total 12 targets                                                                                                                                          | Min rounds | 22     |
| Firearm               | Handgun                                                                                                                                                                       | Match-%    | 64.71% |
|                       |                                                                                                                                                                               |            |        |
| Procedure             | On signal engage start plate. Once hit, Engage Bank 1 targets, 2 s<br>Bank 2. Once you finish bank 2, again engage the start/stop plate.<br>them, in front of scoring target. |            |        |
| Starting position     | Gun loaded & holstered, hands on head                                                                                                                                         |            |        |
| Firearm ready         |                                                                                                                                                                               |            |        |
| condition<br>Start on | Audible signal                                                                                                                                                                |            |        |
|                       |                                                                                                                                                                               |            |        |
| Stop on               | Last shot                                                                                                                                                                     |            |        |
| Penalties             | As per current edition of rules (Procedural10 No-shoot hit10 Miss10)                                                                                                          |            |        |
| Safety angles         | L/R                                                                                                                                                                           |            |        |
| Setup notes           |                                                                                                                                                                               |            |        |