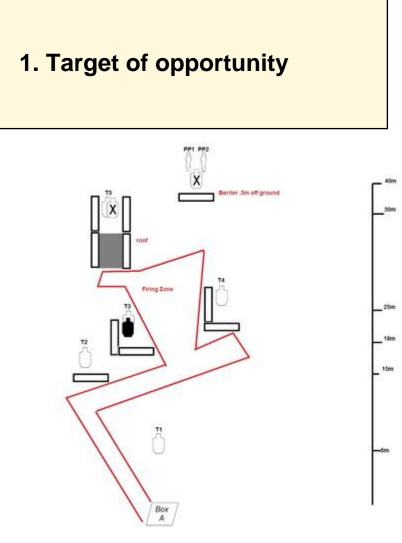

| CoF                        | Comstock - Short                                                                                                                                                                                          | Points     | 60 p   |
|----------------------------|-----------------------------------------------------------------------------------------------------------------------------------------------------------------------------------------------------------|------------|--------|
| Targets                    | 5 paper, 2 popper, 2 no-shoot, Total 7 targets                                                                                                                                                            | Min rounds | 12     |
| Firearm                    | Handgun                                                                                                                                                                                                   | Match-%    | 35.29% |
| Procedure                  | On the buzzer, engage targets as they become available. Barriers are considered impenetrable. You must stay within the firing zone. All paper targets require 2 hits, black target considered hard cover. |            |        |
| Starting position          | Gun loaded & holstered, arms crossed, hands on shoulders                                                                                                                                                  |            |        |
| Firearm ready<br>condition |                                                                                                                                                                                                           |            |        |
| Start on                   | Audible signal                                                                                                                                                                                            |            |        |
| Stop on                    | Last shot                                                                                                                                                                                                 |            |        |
| Penalties                  | As per current edition of rules (Procedural10 No-shoot hit10 Miss10)                                                                                                                                      |            |        |
| Safety angles              | L/R                                                                                                                                                                                                       |            |        |
| Setup notes                | All targets at ground level. T5 has roof on forward barrier, PP1 and 2 have barrier .5m above ground                                                                                                      |            |        |