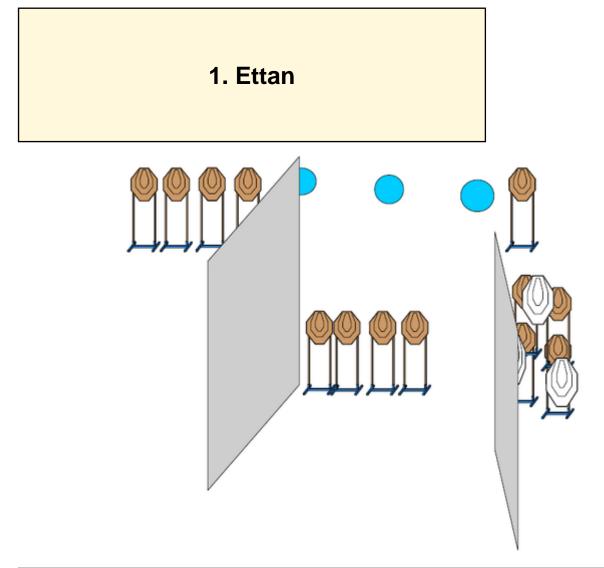

| CoF     | Comstock - Long                      | Points     | 145 p  |
|---------|--------------------------------------|------------|--------|
| Targets | 13 paper, 3 plates, Total 16 targets | Min rounds | 29     |
| Firearm | Handgun                              | Match-%    | 26.61% |

| Procedure               | On start signal, engage all targets from within area A, free syle, free order. |
|-------------------------|--------------------------------------------------------------------------------|
| Starting position       | Standing relaxed in area A. Gun loaded & holstered                             |
| Firearm ready condition |                                                                                |
| Start on                | Audible signal                                                                 |
| Stop on                 | Last shot                                                                      |
| Penalties               | As per current edition of rules                                                |
| Safety angles           | L/R                                                                            |
| Setup notes             |                                                                                |