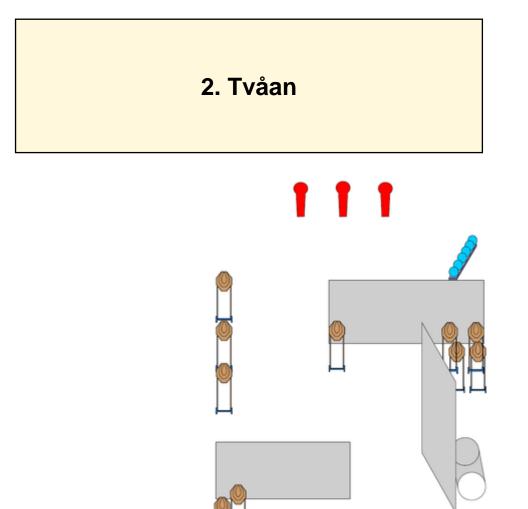

| CoF     | Comstock - Long                                | Points     | 155 p  |
|---------|------------------------------------------------|------------|--------|
| Targets | 11 paper, 3 popper, 6 plates, Total 20 targets | Min rounds | 31     |
| Firearm | Handgun                                        | Match-%    | 28.44% |

| Procedure               | On start signal, engage all targets, free syle, free order.                      |
|-------------------------|----------------------------------------------------------------------------------|
| Starting position       | Gun loaded & holstered, hands on barrel (all fingertips should touch the barrel) |
| Firearm ready condition |                                                                                  |
| Start on                | Audible signal                                                                   |
| Stop on                 | Last shot                                                                        |
| Penalties               | As per current edition of rules                                                  |
| Safety angles           | L/R                                                                              |
| Setup notes             |                                                                                  |