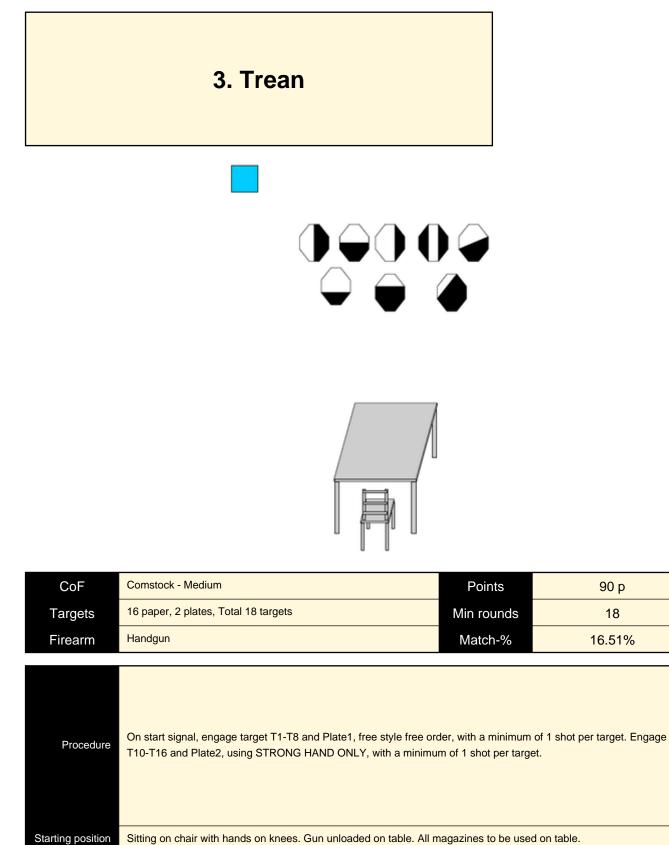

## 5. Femman

| CoF                        | Comstock - Medium                                                      | Points     | 110 p  |
|----------------------------|------------------------------------------------------------------------|------------|--------|
| Targets                    | 11 paper, Total 11 targets                                             | Min rounds | 22     |
| Firearm                    | Handgun                                                                | Match-%    | 20.18% |
|                            |                                                                        |            |        |
| Procedure                  | On start signal, engage all targets from within area A, free syle, fre | ee order.  |        |
| Starting position          | Gun loaded & holstered                                                 |            |        |
| Firearm ready<br>condition |                                                                        |            |        |
| Start on                   | Audible signal                                                         |            |        |
| Stop on                    | Last shot                                                              |            |        |
| Penalties                  | As per current edition of rules                                        |            |        |
| Safety angles              | L/R                                                                    |            |        |
| Setup notes                | Shoot'n Score It https://shootnscoreit.com 2024-04-28 13:53            |            |        |