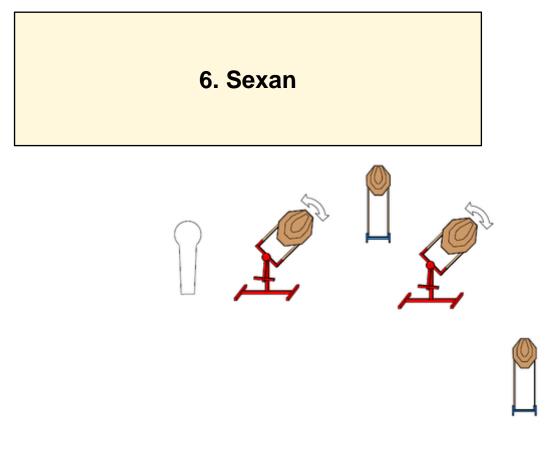

Shoot'n Score It https://shootnscoreit.com -- 2024-04-28 13:53

| CoF                     | Comstock - Short                                                     | Points     | 45 p  |
|-------------------------|----------------------------------------------------------------------|------------|-------|
| Targets                 | 4 paper, 1 popper, Total 5 targets                                   | Min rounds | 9     |
| Firearm                 | Handgun                                                              | Match-%    | 8.26% |
|                         |                                                                      |            |       |
| Procedure               | On start signal, engage all targets from within area A, free syle, f | ree order. |       |
| Starting position       | Standing relaxed in area A. Gun loaded & holstered.                  |            |       |
| Firearm ready condition |                                                                      |            |       |
| Start on                | Audible signal                                                       |            |       |
| Stop on                 | Last shot                                                            |            |       |
| Penalties               | As per current edition of rules                                      |            |       |
| Safety angles           | L/R                                                                  |            |       |
| Setup notes             |                                                                      |            |       |