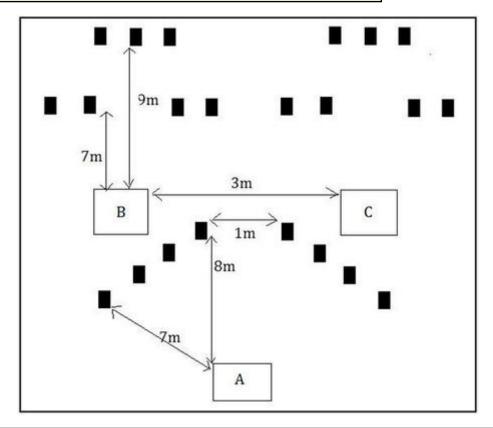

| Procedure               | On the start signal, shoot targets 1- 8, freestyle, from within shooting area A. Move to shooting area B and shoot targets 9 -15. Move to shooting area C and from there shoot the remaining targets. Shooter may shoot from box C before box B. |
|-------------------------|--------------------------------------------------------------------------------------------------------------------------------------------------------------------------------------------------------------------------------------------------|
| Starting position       | Standing upright at Gun loaded Option 1. Held in two hands at hip level and parallel to the ground.                                                                                                                                              |
| Firearm ready condition |                                                                                                                                                                                                                                                  |
| Start on                | Audible signal                                                                                                                                                                                                                                   |
| Stop on                 | Last shot                                                                                                                                                                                                                                        |
| Penalties               | As per current edition of rules                                                                                                                                                                                                                  |
| Safety angles           | 90/90/90 or Local MAR                                                                                                                                                                                                                            |
| Setup notes             |                                                                                                                                                                                                                                                  |