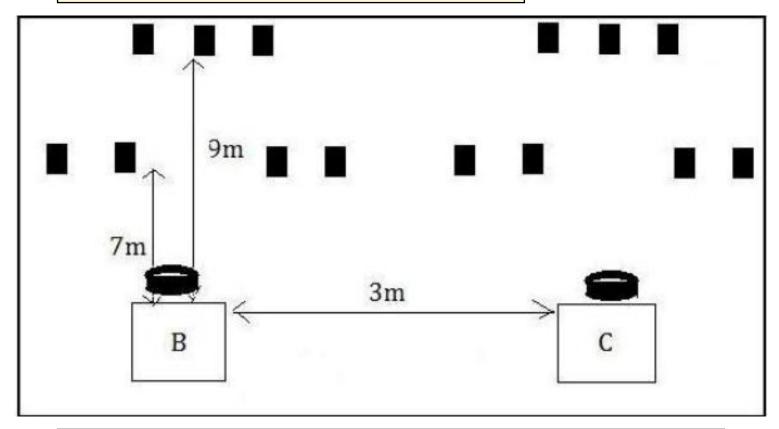

| Procedure               | On the start signal, shoot targets, freestyle, from within the two shooting areas. Gun, Option 2. Placed on tyre in front of other box, with trigger mechanism inside inner rim of tyre. |
|-------------------------|------------------------------------------------------------------------------------------------------------------------------------------------------------------------------------------|
| Starting position       | Standing upright in either box with arms hanging naturally by your sides. Loaded Gun, Option 2                                                                                           |
| Firearm ready condition |                                                                                                                                                                                          |
| Start on                | Audible signal                                                                                                                                                                           |
| Stop on                 | Last shot                                                                                                                                                                                |
| Penalties               | As per current edition of rules                                                                                                                                                          |
| Safety angles           | 90/90/90 or Local MAR                                                                                                                                                                    |
| Setup notes             | Shoot's Search thittps://ghootroggraft.com 2025 09 25 20:21                                                                                                                              |