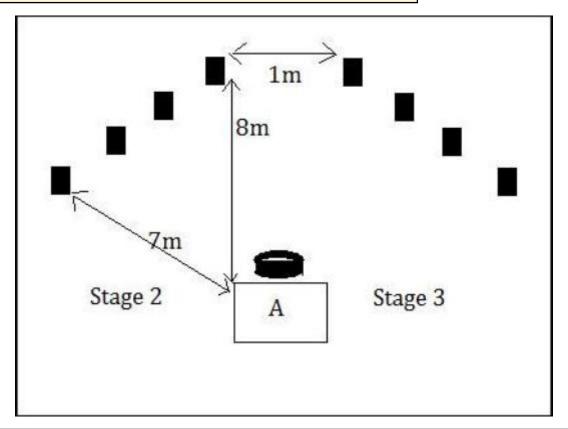

| Procedure             | On the start signal, shoot targets 1 - 4, freestyle, from within the shooting area. Unloaded Gun, Option 3, placed on tyre with trigger mechanism inside inner rim. Left handed shooters may shoot opposite targets. |
|-----------------------|----------------------------------------------------------------------------------------------------------------------------------------------------------------------------------------------------------------------|
| Starting position     | Standing upright in box at A arms hanging naturally by your sides. Unloaded Gun, Option 3, placed on                                                                                                                 |
| Firearm ready         |                                                                                                                                                                                                                      |
| condition<br>Start on | Audible signal                                                                                                                                                                                                       |
|                       | Addible signal                                                                                                                                                                                                       |
| Stop on               | Last shot                                                                                                                                                                                                            |
| Penalties             | As per current edition of rules                                                                                                                                                                                      |
| Safety angles         | 90/90/90 or Local MAR                                                                                                                                                                                                |
| Setup notes           |                                                                                                                                                                                                                      |

| Procedure               | On start Signal, shoot targets 5 – 8, load one shoot one, from within the shooting area Gun placed on tyre with trigger mechanism inside inner rim. Left handed shooters may shoot opposite targets. |
|-------------------------|------------------------------------------------------------------------------------------------------------------------------------------------------------------------------------------------------|
| Starting position       | Standing upright in box at A arms hanging naturally by your sides. Option 3                                                                                                                          |
| Firearm ready condition |                                                                                                                                                                                                      |
| Start on                | Audible signal                                                                                                                                                                                       |
|                         | -                                                                                                                                                                                                    |
| Stop on                 | Last shot                                                                                                                                                                                            |
| Penalties               | As per current edition of rules                                                                                                                                                                      |
| Safety angles           | 90/90/90 or Local MAR                                                                                                                                                                                |
| Setup notes             | Shootin Soore It https://ehootpooresit.com 2025-09-25-20-24                                                                                                                                          |