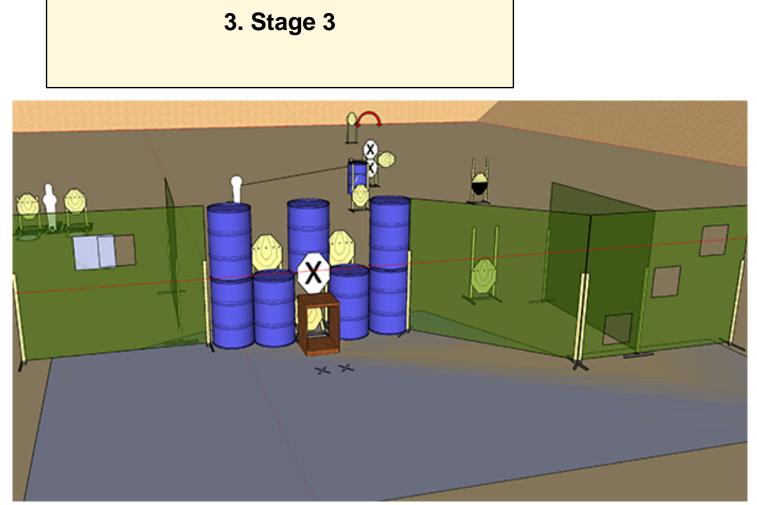

| CoF                     | Comstock - Long                                                                                                                    | Points     | 130 p  |
|-------------------------|------------------------------------------------------------------------------------------------------------------------------------|------------|--------|
| Targets                 | 10 paper, 2 disappering/bonus, 2 popper, 2 no-shoot, Total 14 targets                                                              | Min rounds | 22     |
| Firearm                 | Handgun                                                                                                                            | Match-%    | 41.94% |
|                         |                                                                                                                                    |            |        |
| Procedure               | On start signal engage all targets as visible from within the demarcated area. First two flipper targets are disappearing targets. |            |        |
| Starting position       | Gun and 1st magazine on the cupboard, standing on the marks facing prance                                                          |            |        |
| Firearm ready condition |                                                                                                                                    |            |        |
| Start on                | Audible signal                                                                                                                     |            |        |
| Stop on                 | Last shot                                                                                                                          |            |        |
| Penalties               | As per current edition of rules                                                                                                    |            |        |
| Safety angles           | L/R                                                                                                                                |            |        |
| Setup notes             | Popper activates swinger. Left window is in the open position                                                                      |            |        |