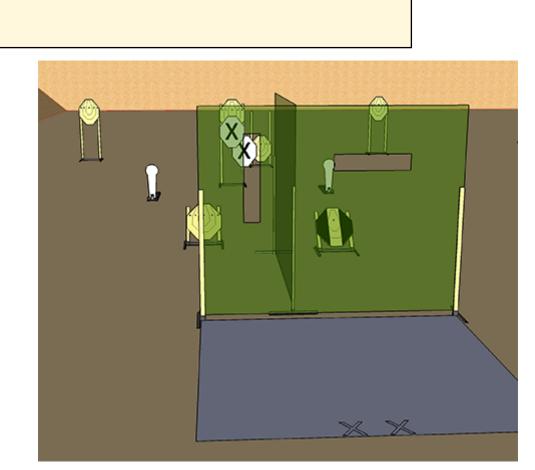

## 

2. Stage 2

| CoF       | Comstock - Medium                               | Points     | 110 p  |
|-----------|-------------------------------------------------|------------|--------|
| Targets   | 8 paper, 6 plates, 2 no-shoot, Total 14 targets | Min rounds | 22     |
| Firearm   | Handgun                                         | Match-%    | 35.48% |
| Procedure | On start signal engage all targets as visible   |            |        |

| Starting position | Gun loaded & holstered, heels against the back fault line at either left or right corner |
|-------------------|------------------------------------------------------------------------------------------|
| Firearm ready     |                                                                                          |
| condition         |                                                                                          |
| Start on          | Audible signal                                                                           |
| Stop on           | Last shot                                                                                |
| Penalties         | As per current edition of rules                                                          |
| Safety angles     | L/R                                                                                      |
| Setup notes       |                                                                                          |