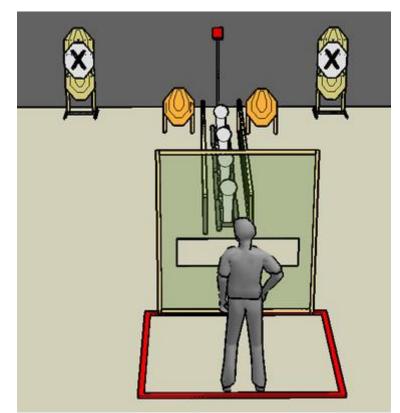

# 5. Four in Line

| CoF                                                                                                 | Comstock - Medium                                                                        | Points     | 85 p   |
|-----------------------------------------------------------------------------------------------------|------------------------------------------------------------------------------------------|------------|--------|
| Targets                                                                                             | 6 paper, 4 popper, 1 plates, 2 no-shoot, Total 11 targets                                | Min rounds | 17     |
| Firearm                                                                                             | Action Air                                                                               | Match-%    | 13.39% |
| Procedure On signal, shoot all targets in any order as they become visible from within the startbox |                                                                                          |            |        |
| Starting position                                                                                   | Standing relaxed in the startbox, facing downrange. Gun loaded, chambered and holstered. |            |        |
| Firearm ready<br>condition                                                                          |                                                                                          |            |        |
| Start on                                                                                            | Audible signal                                                                           |            |        |
| Stop on                                                                                             | Shot on stop plate                                                                       |            |        |

Setup notes Shoot'n Score It https://shootnscoreit.com -- 2025-08-25 09:57

As per current edition of rules

Penalties

L/R

Safety angles