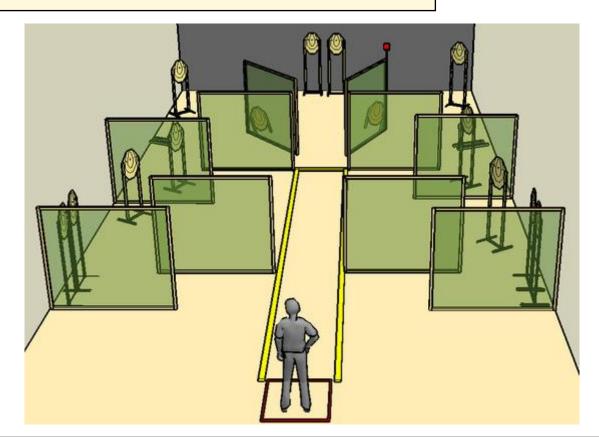

### 2. Look around the corner

| CoF     | Comstock - Long                                | Points     | 155 p  |
|---------|------------------------------------------------|------------|--------|
| Targets | 14 paper, 2 popper, 1 plates, Total 17 targets | Min rounds | 31     |
| Firearm | Action Air                                     | Match-%    | 24.41% |

| Procedure             | On signal, shoot all targets in any order as they become visible from within the demarcated area. |
|-----------------------|---------------------------------------------------------------------------------------------------|
| Starting position     | Standing relaxt in the startbox, facing downrange. Gun loaded, chambered and holstered.           |
| Firearm ready         |                                                                                                   |
| condition<br>Start on | Audible signal                                                                                    |
|                       |                                                                                                   |
| Stop on               | Shot on stop plate                                                                                |
| Penalties             | As per current edition of rules                                                                   |
| Safety angles         | L/R                                                                                               |
| Setup notes           | Shaat'a Saara It https://abaataaarait.com 2025.09.25.00.57                                        |