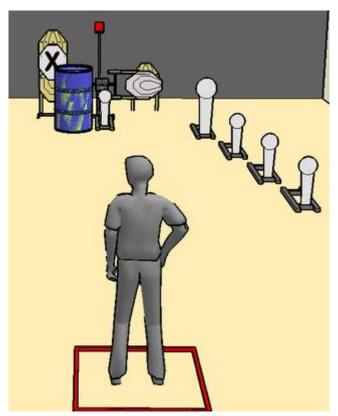

# 5. Four in Line

| CoF                                                                                                 | Comstock - Medium                                                                        | Points     | 85 p   |
|-----------------------------------------------------------------------------------------------------|------------------------------------------------------------------------------------------|------------|--------|
| Targets                                                                                             | 6 paper, 4 popper, 1 plates, 2 no-shoot, Total 11 targets                                | Min rounds | 17     |
| Firearm                                                                                             | Action Air                                                                               | Match-%    | 13.39% |
| Procedure On signal, shoot all targets in any order as they become visible from within the startbox |                                                                                          |            |        |
| Starting position                                                                                   | Standing relaxed in the startbox, facing downrange. Gun loaded, chambered and holstered. |            |        |
| Firearm ready<br>condition                                                                          |                                                                                          |            |        |
| Start on                                                                                            | Audible signal                                                                           |            |        |
| Stop on                                                                                             | Shot on stop plate                                                                       |            |        |

Setup notes Shoot'n Score It https://shootnscoreit.com -- 2025-08-25 09:57

As per current edition of rules

Penalties

L/R

Safety angles