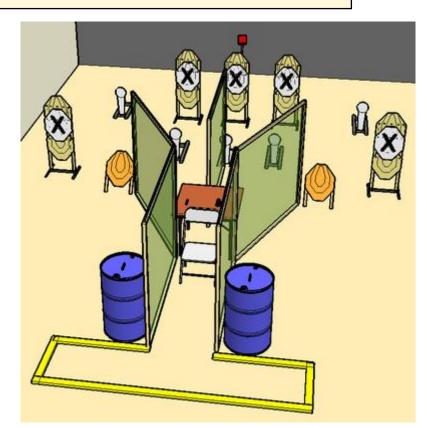

# <section-header>

| CoF                     | Comstock - Short                                                                                                                                                                                                                                                                                                                                   | Points     | 60 p  |
|-------------------------|----------------------------------------------------------------------------------------------------------------------------------------------------------------------------------------------------------------------------------------------------------------------------------------------------------------------------------------------------|------------|-------|
| Targets                 | 5 paper, 1 popper, 1 plates, 4 no-shoot, Total 7 targets                                                                                                                                                                                                                                                                                           | Min rounds | 12    |
| Firearm                 | Action Air                                                                                                                                                                                                                                                                                                                                         | Match-%    | 9.45% |
|                         |                                                                                                                                                                                                                                                                                                                                                    |            |       |
| Procedure               | Roll the dice to select the color Blue or Yellow. If Blue is selected, the shooter will shoot all yellow and green targets. If Yellow is selected, the shooter will shoot all Blue and green targets. The opposite color targets will act as a No-Shoot On signal, shoot all targets in any order as they become visible from within the startbox. |            |       |
| Starting position       | Standing relaxed in the startbox, facing downrange. Gun and all mags unloaded at barrel                                                                                                                                                                                                                                                            |            |       |
| Firearm ready condition |                                                                                                                                                                                                                                                                                                                                                    |            |       |
| Start on                | Audible signal                                                                                                                                                                                                                                                                                                                                     |            |       |
| Stop on                 | Shot on stop plate                                                                                                                                                                                                                                                                                                                                 |            |       |
| Penalties               | As per current edition of rules                                                                                                                                                                                                                                                                                                                    |            |       |
| Safety angles           | L/R                                                                                                                                                                                                                                                                                                                                                |            |       |
|                         |                                                                                                                                                                                                                                                                                                                                                    |            |       |

Shoot'n Score It https://shootnscoreit.com -- 2025-08-25 09:57

Setup notes