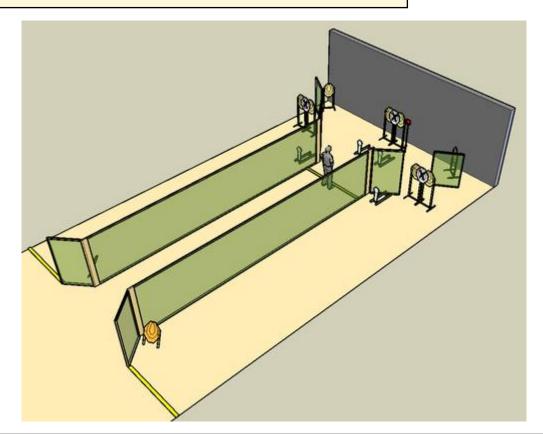

# 1. Backward you go

| CoF     | Comstock - Long                                            | Points     | 125 p  |
|---------|------------------------------------------------------------|------------|--------|
| Targets | 10 paper, 4 popper, 1 plates, 3 no-shoot, Total 15 targets | Min rounds | 25     |
| Firearm | Action Air                                                 | Match-%    | 19.69% |

| Procedure               | On signal, shoot all targets in any order as they become visible from within the shooting area. |
|-------------------------|-------------------------------------------------------------------------------------------------|
| Starting position       | Standing relaxed at the start line; facing downrange. Gun unloaded and holstered                |
| Firearm ready condition |                                                                                                 |
| Start on                | Audible signal                                                                                  |
| Stop on                 | Shot on stop plate                                                                              |
| Penalties               | As per current edition of rules                                                                 |
| Safety angles           | L/R                                                                                             |
| Setup notes             |                                                                                                 |