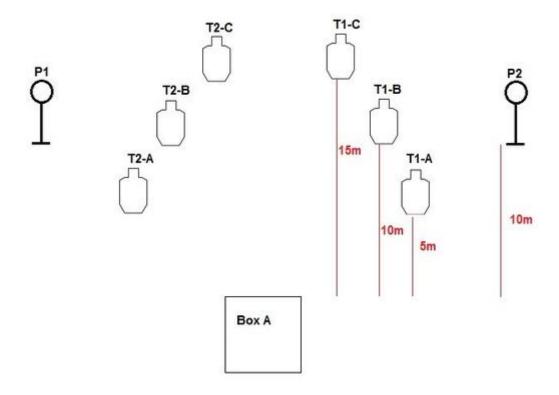

## 1. Side to Side 1

| CoF     | Comstock - Medium                   | Points     | 100 p  |
|---------|-------------------------------------|------------|--------|
| Targets | 6 paper, 8 plates, Total 14 targets | Min rounds | 20     |
| Firearm | Handgun                             | Match-%    | 58.82% |

| Procedure               | On signal from box A, engage P1. once hit, fire 2 shots on T1-A, then move back to P1, then 2 on T1-B, then back to P1, then T1-C, then P1. once done that set do the same with P2. Stage is designed to create a lot of side to side movement hence P1 is on the other side to the related T1 targets. May start with either Plate side and move A-C or vice versa, as long as the Plate is hit before each Target |
|-------------------------|---------------------------------------------------------------------------------------------------------------------------------------------------------------------------------------------------------------------------------------------------------------------------------------------------------------------------------------------------------------------------------------------------------------------|
| Starting position       | Gun loaded & holstered, arms crossed, hands on shoulders                                                                                                                                                                                                                                                                                                                                                            |
| Firearm ready condition |                                                                                                                                                                                                                                                                                                                                                                                                                     |
| Start on                | Audible signal                                                                                                                                                                                                                                                                                                                                                                                                      |
|                         | · · · · · · · · · · · · · · · · · · ·                                                                                                                                                                                                                                                                                                                                                                               |
| Stop on                 | Final plate                                                                                                                                                                                                                                                                                                                                                                                                         |
| Penalties               | As per current edition of rules (Procedural10 No-shoot hit10 Miss10)                                                                                                                                                                                                                                                                                                                                                |
| Safety angles           | L/R                                                                                                                                                                                                                                                                                                                                                                                                                 |
| Setup notes             | plan has rough outline, setup so the Plates are easily visible and not behind any target.                                                                                                                                                                                                                                                                                                                           |