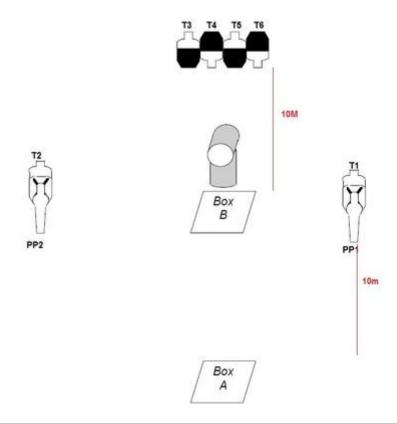

## 2. Topsy Turvy

| CoF     | Comstock - Medium                              | Points     | 70 p   |
|---------|------------------------------------------------|------------|--------|
| Targets | 6 paper, 2 popper, 2 no-shoot, Total 8 targets | Min rounds | 14     |
| Firearm | Handgun                                        | Match-%    | 41.18% |

| Procedure             | On signal from Box A engage PP1, PP2 until they fall and T1 and T2 with 2 scoring shots ea, move to box B and engage T3-T6 with 2 scoring shots |
|-----------------------|-------------------------------------------------------------------------------------------------------------------------------------------------|
| Starting position     | Gun loaded & holstered, hands on head                                                                                                           |
| Firearm ready         |                                                                                                                                                 |
| condition<br>Start on | Audible signal                                                                                                                                  |
|                       | Addible signal                                                                                                                                  |
| Stop on               | Last shot                                                                                                                                       |
| Penalties             | As per current edition of rules (Procedural10 No-shoot hit10 Miss10)                                                                            |
| Safety angles         | L/R                                                                                                                                             |
| Setup notes           | Shootin Score It https://ehootinecoreit.com 2025-07-06-08-57                                                                                    |