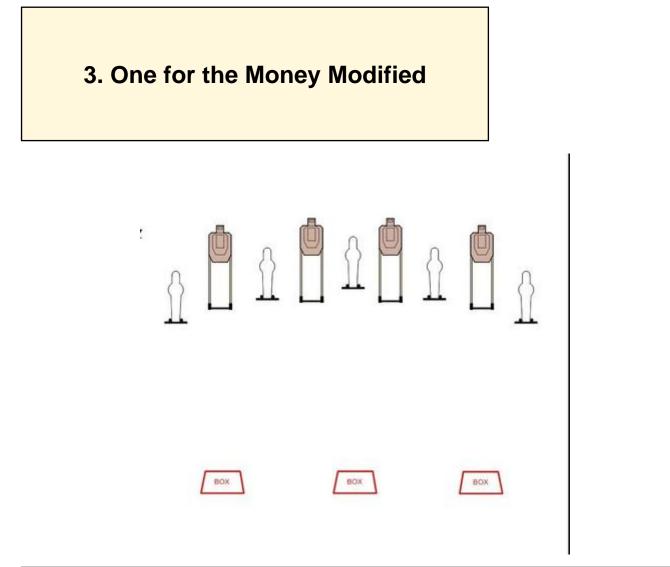

| CoF     | Comstock - Medium                  | Points     | 85 p   |
|---------|------------------------------------|------------|--------|
| Targets | 4 paper, 5 popper, Total 9 targets | Min rounds | 17     |
| Firearm | Handgun                            | Match-%    | 45.95% |

| Procedure               | Shooter may pick which box to begin in. On signal, draw and engage targets. PAPER: 1 shot on each target from each box in any order (total 3 shots on each target). STEEL: may be engaged at any time in any order |
|-------------------------|--------------------------------------------------------------------------------------------------------------------------------------------------------------------------------------------------------------------|
| Starting position       | Gun loaded & holstered, arms crossed, hands on shoulders                                                                                                                                                           |
| Firearm ready condition |                                                                                                                                                                                                                    |
| Start on                | Audible signal                                                                                                                                                                                                     |
| Stop on                 | Last shot                                                                                                                                                                                                          |
| Penalties               | As per current edition of rules                                                                                                                                                                                    |
| Safety angles           | L/R                                                                                                                                                                                                                |
| Setup notes             |                                                                                                                                                                                                                    |