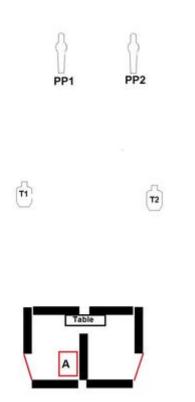

## 2. Patience is a Virtue

| (                     |                                                                                                                               | _          |                                   |
|-----------------------|-------------------------------------------------------------------------------------------------------------------------------|------------|-----------------------------------|
| CoF                   | Comstock - Short                                                                                                              | Points     | 30 p                              |
| Targets               | 2 paper, 2 popper, Total 4 targets                                                                                            | Min rounds | 6                                 |
| Firearm               | Handgun                                                                                                                       | Match-%    | 16.22%                            |
|                       |                                                                                                                               |            |                                   |
| Procedure             | Shooter will be in Box A, Pistol, 1 magazine and loose ammo will load magazine with as many rounds as they require and engage |            | er shooter will move to table and |
| Starting position     | Gun on table, hands on wall at Box A                                                                                          |            |                                   |
| Firearm ready         |                                                                                                                               |            |                                   |
| condition<br>Start on | Audible signal                                                                                                                |            |                                   |
|                       |                                                                                                                               |            |                                   |
| Stop on               | Last shot                                                                                                                     |            |                                   |
| Penalties             | As per current edition of rules                                                                                               |            |                                   |
| Safety angles         | L/R                                                                                                                           |            |                                   |
| Setup notes           | Shoot'n Score It https://shootnscoreit.com 2025-07-03 17:01                                                                   |            |                                   |