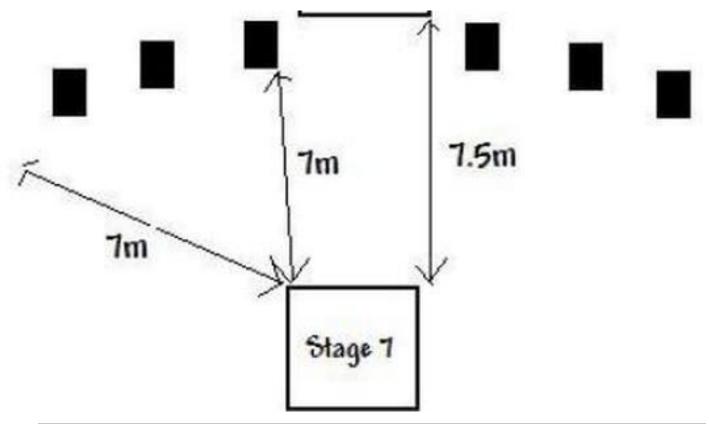

| Procedure               | Shoo targets from shooting area from your weak shoulder only.                       |
|-------------------------|-------------------------------------------------------------------------------------|
| Starting position       | Gun loaded Option 1 and held in two at waist level.                                 |
| Firearm ready condition |                                                                                     |
| Start on                | Audible signal                                                                      |
| Stop on                 | Last shot                                                                           |
| Penalties               | As per current edition of rules                                                     |
| Safety angles           | 90/90/90                                                                            |
| Setup notes             | See Postal League Info  Shoot'n Score It https://shootpscoreit.com 2025-08-25 03:39 |