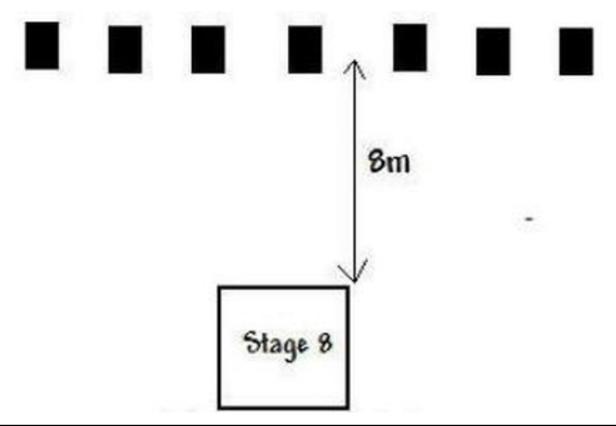

| Procedure               | Shoot targets from shooting area, load 1 shoot 1.           |
|-------------------------|-------------------------------------------------------------|
| Starting position       | Gun unloaded Option 3 and held in two hands at waist level. |
| Firearm ready condition |                                                             |
| Start on                | Audible signal                                              |
| Stop on                 | Last shot                                                   |
| Penalties               | As per current edition of rules                             |
| Safety angles           | 90/90/90                                                    |
| Setup notes             | Chaptin Coars It https://shagtragestit.com 2005 00 05 00 00 |