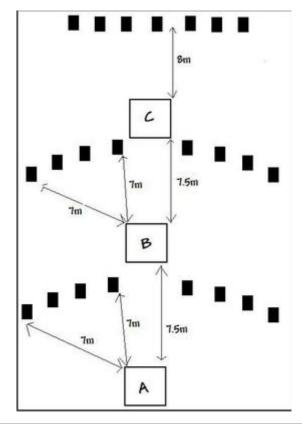

| Procedure               | Shoiot targets as seen from three shooting areas                                                           |
|-------------------------|------------------------------------------------------------------------------------------------------------|
| Starting position       | Gun loaded Option 1 and held in two at waist level.                                                        |
| Firearm ready condition |                                                                                                            |
| Start on                | Audible signal                                                                                             |
| Stop on                 | Last shot                                                                                                  |
| Penalties               | As per current edition of rules                                                                            |
| Safety angles           | 90/90/90                                                                                                   |
| Setup notes             | See information in Round 2 Postal League Pack  Shoot'n Score It https://shootnscoreit.com 2025-08-25 03:39 |