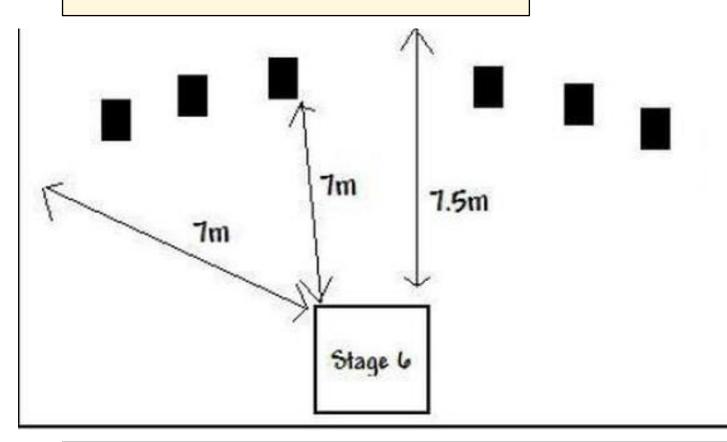

| Procedure               | Shoot targets as seen from shooting area.                                           |
|-------------------------|-------------------------------------------------------------------------------------|
| Starting position       | Gun unloaded Option 3 and held in two hands at waist level.                         |
| Firearm ready condition |                                                                                     |
| Start on                | Audible signal                                                                      |
| Stop on                 | Last shot                                                                           |
| Penalties               | As per current edition of rules                                                     |
| Safety angles           | 90/90/90                                                                            |
| Setup notes             | See Postal League Info  Shoot'n Score It https://shootnscoreit.com 2025-08-25 03:39 |